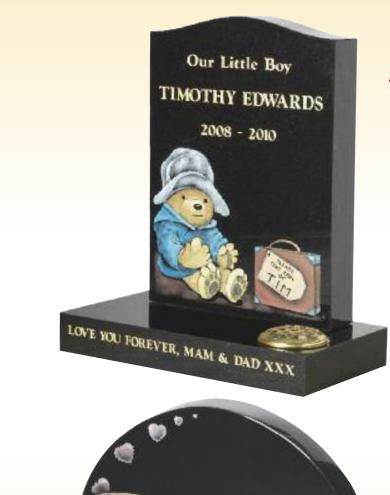

### **The Honey Bear**

All Polished Black Granite

Deep Blasted "Pooh Bear & Hunny Pot" in Colour





The Wish

All Polished Aurora Red & Black Granite Balloon & Teddy Scene





All Polished Black Granite



The Anderson Part Pitched Black Granite

Blasted & Coloured Nursery Rhyme Scene

Gender Memories Of Our Darling Daughter Kelly Louise Anderson Sweet Dreams



The Carrie White Marble Relief Carved Teddy Bear



All Polished Blue Pearl Granite

Fully Carved Teddy Head & Paws









**Playtime** All Polished Ruby Red Granite Blasted & Coloured Toys

A Pot of Love!





#### The Ice Princess

All Polished Black **Granite Heart** 

Snowflakes & Ice, Blasted plus Coloured Scene





#### **Playmates**

All Polished Ruby Red Granite

Blasted plus Coloured Soft Toys



All Polished Black Granite

Blasted plus Coloured Kitten & Duckling



# "What we have once enjoyed deeply we can never lose. all that we love deeply becomes a part of us"

Helen Keller

## Get in touch

Call 01509 235 512 | Email mick@englishrosememorials.co.uk | Visit www.englishrosememorials.co.uk | Facebook @erosememorials | Instagram @englishrosememorials | Twitter @@englishrosememorials

English Rose Memorial Stonemasons - 4 Hanford Way, Loughborough, Leicestershire, LE11 1LS

Opening times Mon