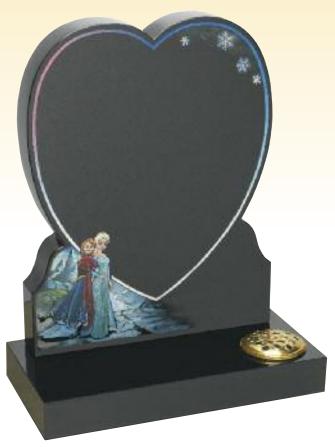

#### The Ice Princess

All Polished Black **Granite Heart** 

Snowflakes & Ice, Blasted plus Coloured Scene