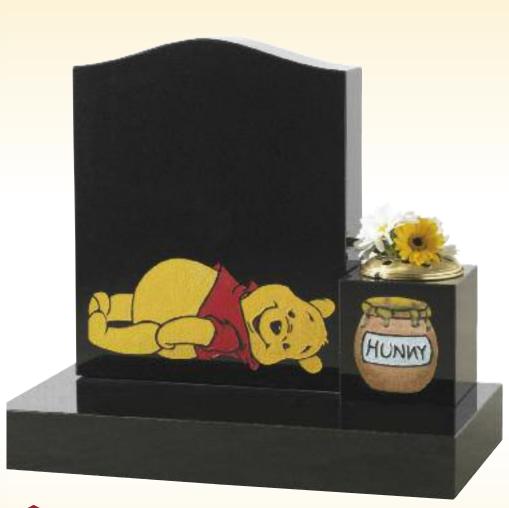

### **The Honey Bear**

All Polished Black Granite

Deep Blasted "Pooh Bear & Hunny Pot" in Colour

The Wish

All Polished Aurora Red & Black Granite Balloon & Teddy Scene

All Polished Black Granite

The Anderson Part Pitched Black Granite