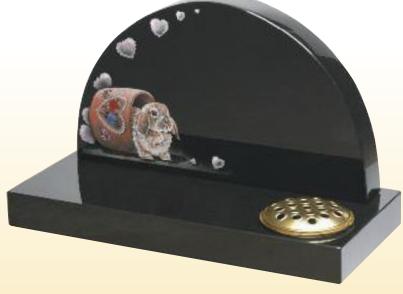

### **The Honey Bear**

All Polished Black Granite

Deep Blasted "Pooh Bear & Hunny Pot" in Colour





The Wish

All Polished Aurora Red & Black Granite Balloon & Teddy Scene





All Polished Black Granite



The Anderson Part Pitched Black Granite

Blasted & Coloured Nursery Rhyme Scene

Gender Memories Of Our Darling Daughter Kelly Louise Anderson Sweet Dreams



The Carrie White Marble Relief Carved Teddy Bear



All Polished Blue Pearl Granite

Fully Carved Teddy Head & Paws









**Playtime** All Polished Ruby Red Granite Blasted & Coloured Toys

A Pot of Love!





#### The Ice Princess

All Polished Black **Granite Heart** 

Snowflakes & Ice, Blasted plus Coloured Scene





#### **Playmates**

All Polished Ruby Red Granite

Blasted plus Coloured Soft Toys



All Polished Black Granite

Blasted plus Coloured Kitten & Duckling



# "What we have once enjoyed deeply we can never lose. all that we love deeply becomes a part of us"

Helen Keller

## Get in touch

Call 01509 235 512 | Email mick@englishrosememorials.co.uk | Visit www.englishrosememorials.co.uk | Facebook @erosememorials | Instagram @englishrosememorials | Twitter @@englishrosememorials

English Rose Memorial Stonemasons - 4 Hanford Way, Loughborough, Leicestershire, LE11 1LS

Opening times Monday