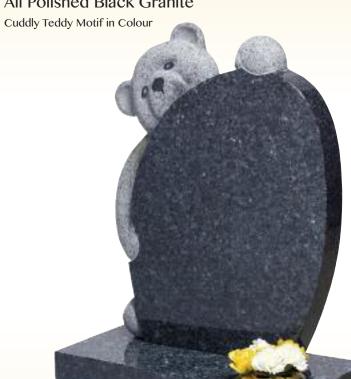

### **The Honey Bear**

All Polished Black Granite

Deep Blasted "Pooh Bear & Hunny Pot" in Colour





The Wish

All Polished Aurora Red & Black Granite Balloon & Teddy Scene





All Polished Black Granite



The Anderson Part Pitched Black Granite

Blasted & Coloured Nursery Rhyme Scene

Gender Memories Of Our Darling Daughter Kelly Louise Anderson Sweet Dreams



The Carrie White Marble Relief Carved Teddy Bear



All Polished Blue Pearl Granite

Fully Carved Teddy Head & Paws









**Playtime** All Polished Ruby Red Granite Blasted & Coloured Toys

A Pot of Love!





#### The Ice Princess

All Polished Black **Granite Heart** 

Snowflakes & Ice, Blasted plus Coloured Scene





#### **Playmates**

All Polished Ruby Red Granite

Blasted plus Coloured Soft Toys



All Polished Black Granite

Blasted plus Coloured Kitten & Duckling



# "What we have once enjoyed deeply we can never lose. all that we love deeply becomes a part of us"

Helen Keller

## Get in touch

Call 01509 235 512 | Em