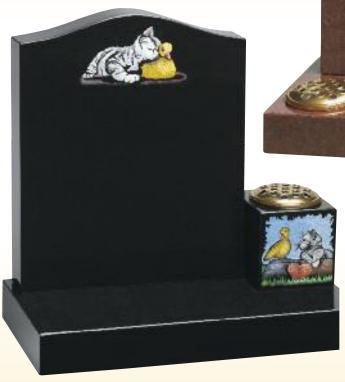

#### **Playmates**

All Polished Ruby Red Granite

Blasted plus Coloured Soft Toys

All Polished Black Granite

Blasted plus Coloured Kitten & Duckling