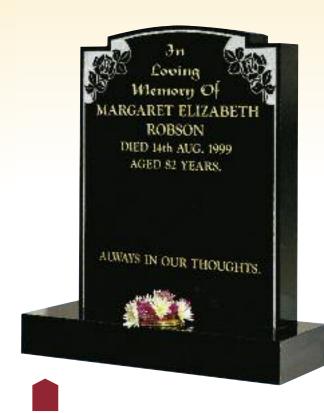

O'Gee with Deep Carved plus Coloured

Roses and Daisies

The Robson

All Polished Black Granite

Blast Rose & Borderline Motif

The Swale Part Pitched Dark Grey Granite Pitched Border & Coloured Fisherman Scene