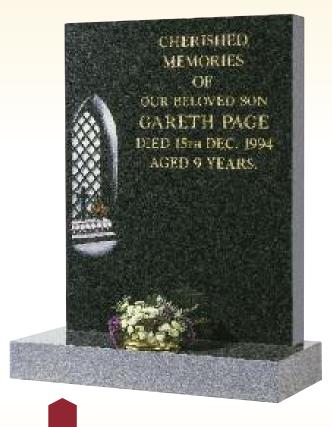

Shoulders, Blasted & Coloured Scene





The Scott
Part Pitched Black Granite
Pitched Border & Celtic Cross



The O'Malley
Part Pitched Dark Grey Granite
Blasted & Coloured Daffodil Design



The Stanhope
All Honed Black Granite
Round Top & Bowed Base with
Deep Carved Ivy





The True

All Polished Black Granite Twin Heart

Blasted & Coloured Rose Centre Deep Blasted Scroll





All Polished Black Granite

O'Gee with Blasted and Gilded Rosary Chain plus Cross





All Polished Black Granite

Light Blasted and Etched Gilded Cross & Rosary Beads plus Gilded Praying Hands





The Cloak

All Polished Black Granite

O'Gee with Blasted & Painted Image of Our Lady





Part Polished Black Granite

Red Rose & Shadow Motif



The Bridgewater

Part Polished Black Granite

Ashness Bridge Design





Part Polished Dark Grey Granite

Chruch Window & Flowers



The Union

All Polished Black Granite Bible

Guilded Cord & Tassel plus Ring



**The Gospel** 

All Polished Black Granite Bible

Part Polished Cord & Tassel





#### The Jones

Part Polished Black Granite Book

Rose Plinth & Base











The Saint All Polished Black Granite Centre Column With Alternative Blasted Images



All Polished Black Granite Bible

Deep Carved Roses



White Carrara Marble Bible
Relief Carved Roses



The Elliott



All Polished Black Granite Panel



The Brown

Part Polished Black Granite Bible

Mounted on Rests



The Weardale All Honed Dark Grey Granite Gothic Top with Deep Carved Rose "Antique Finish"



**The Frosterley** Nabresina 1/2 O'Gee, 'Barrel Sides' Deep Carved Rose



**The Hamsterle