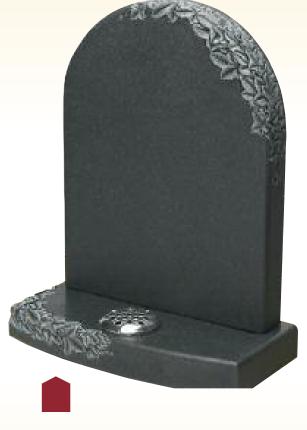

1/2 O'Gee, Barrel Sides, Fat to Thin Champher, Lightly Blasted & Coloured Roses, Splayed Base

The Hexham

Part Polished Light Grey Granite

Bow Top with Blasted Border & Deep Carved Roses "Antique Finish"

The Tudor