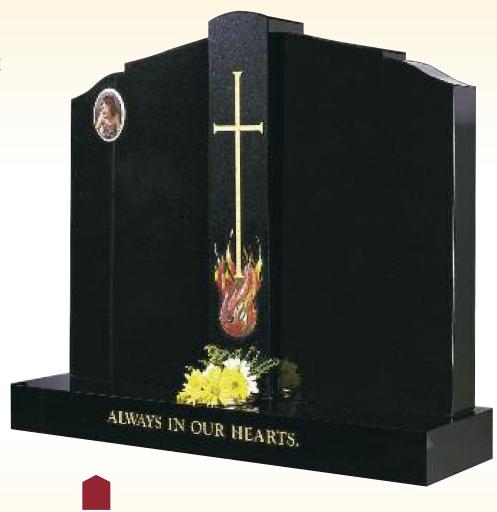

ck Granite Twin Heart

Blasted & Coloured Rose Centre Deep Blasted Scroll





All Polished Black Granite

O'Gee with Blasted and Gilded Rosary Chain plus Cross





All Polished Black Granite

Light Blasted and Etched Gilded Cross & Rosary Beads plus Gilded Praying Hands





The Cloak

All Polished Black Granite

O'Gee with Blasted & Painted Image of Our Lady





Part Polished Black Granite

Red Rose & Shadow Motif



The Bridgewater

Part Polished Black Granite

Ashness Bridge Design





Part Polished Dark Grey Granite

Chruch Window & Flowers



The Union

All Polished Black Granite Bible

Guilded Cord & Tassel plus Ring



**The Gospel** 

All Polished Black Granite Bible

Part Polished Cord & Tassel





#### The Jones

Part Polished Black Granite Book

Rose Plinth & Base











The Saint All Polished Black Granite Centre Column With Alternative Blasted Images



All Polished Black Granite Bible

Deep Carved Roses



White Carrara Marble Bible
Relief Carved Roses



The Elliott



All Polished Black Granite Panel



The Brown

Part Polished Black Granite Bible

Mounted on Rests



The Weardale All Honed Dark Grey Granite Gothic Top with Deep Carved Rose "Antique Finish"



**The Frosterley** Nabresina 1/2 O'Gee, 'Barrel Sides' Deep Carved Rose



**The Hamsterley** Nabresina 'Bowtop' With Champher Relief Carved Bluebells











The Pointing
Part Polished Dark Grey Granite
Peon Top with Carved Flowers and Cross



The Wolviston

All Polished Light Grey Granite

O'Gee with Deep Carved plus Coloured

Roses and Daisies



The Robson

All Polished Black Granite