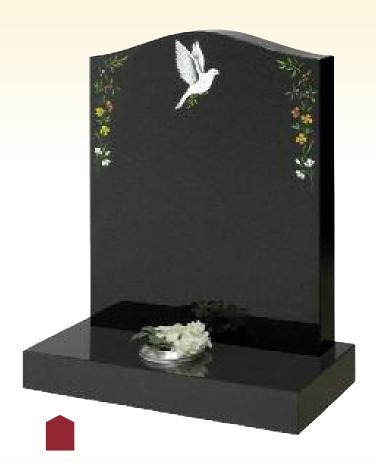

The Dove All Polished Black Granite Dove & Flowers Blasted & Coloured

All Polished Black Granite

1/2 O'Gee, Fat to Thin Champher, Deep Carved Roses "Antique Finish"

The Staindrop

All Polished Black Granite