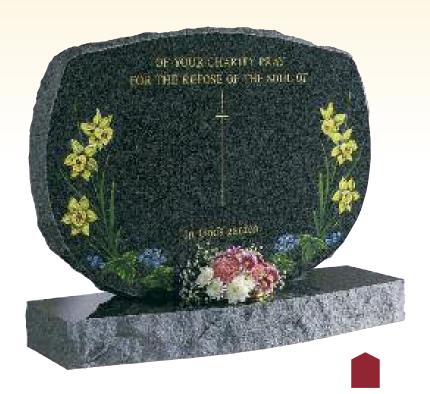

#### **The Grasmere**

All Polished Black Granite

O'Gee Checked Shoulders, Blasted & Coloured Scene

The Scott
Part Pitched Black Granite
Pitched Border & Celtic Cross

The O'Malley
Part Pitched Dark Grey Granite
Blasted & Coloured Daffodil Design