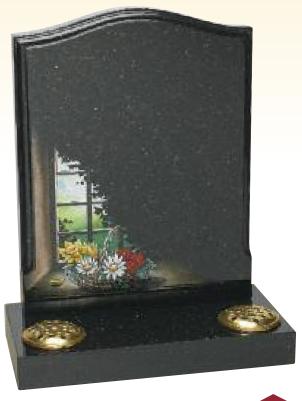

Part Polished Black Granite

Red Rose & Shadow Motif

The Bridgewater

Part Polished Black Granite

Ashness Bridge Design

Part Polished Dark Grey Granite

Chruch Window & Flowers

The Union