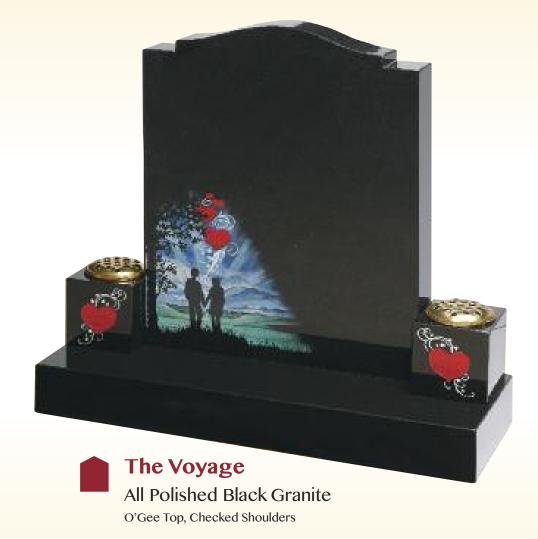

er, Lightly Blasted & Coloured Roses, Splayed Base





The Hexham

Part Polished Light Grey Granite

Bow Top with Blasted Border & Deep Carved Roses "Antique Finish"



The Tudor

Part Pitched Blue Pearl Granite With Pitched Border

Tudor Rose Deep Blasted Motif





The Corbridge

All Polished Star Galaxy Granite

O'Gee with Moulded Edge, Layered Blast Motif & Coloured





All Polished Black Granite

O'Gee Checked Shoulders, Coloured Hiker Scene





#### **The Grasmere**

All Polished Black Granite

O'Gee Checked Shoulders, Blasted & Coloured Scene





The Scott
Part Pitched Black Granite
Pitched Border & Celtic Cross



The O'Malley
Part Pitched Dark Grey Granite
Blasted & Coloured Daffodil Design



The Stanhope
All Honed Black Granite
Round Top & Bowed Base with
Deep Carved Ivy





The True

All Polished Black Granite Twin Heart

Blasted & Coloured Rose Centre Deep Blasted Scroll





All Polished Black Granite

O'Gee with Blasted and Gilded Rosary Chain plus Cross





All Polished Black Granite

Light Blasted and Etched Gilded Cross & Rosary Beads plus Gilded Praying Hands





The Cloak

All Polished Black Granite

O'Gee with Blasted & Painted Image of Our Lady





Part Polished Black Granite

Red Rose & Shadow Motif



The Bridgewater

Part Polished Black Granite

Ashness Bridge Design





Part Polished Dark Grey Granite

Chruch Window & Flowers



The Union

All Polished Black Granite Bible

Guilded Cord & Tassel plus Ring



**The Gospel** 

All Polished Black Granite Bible

Part Polished Cord & Tassel





#### The Jones

Part Polished Black Granite Book