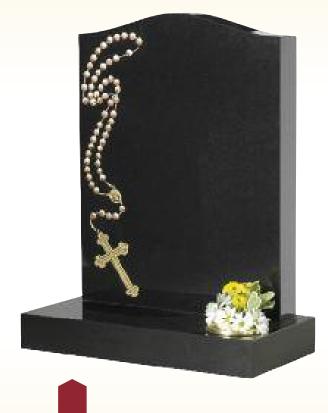

O'Gee with Blasted and Gilded Rosary Chain plus Cross

All Polished Black Granite

Light Blasted and Etched Gilded Cross & Rosary Beads plus Gilded Praying Hands

The Cloak

All Polished Black Granite

O'Gee with Blasted & Painted Image of Our Lady