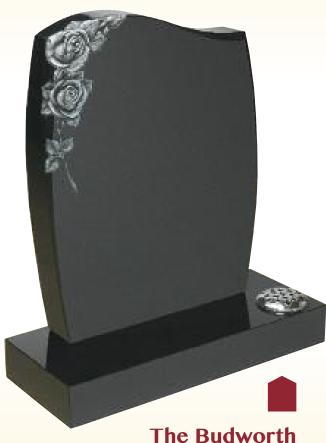

1/2 O'Gee, Barrel Sides, Fat to Thin Champher, Lightly Blasted & Coloured Roses, Splayed Base

The Hexham

Part Polished Light Grey Granite

Bow Top with Blasted Border & Deep Carved Roses "Antique Finish"

The Tudor