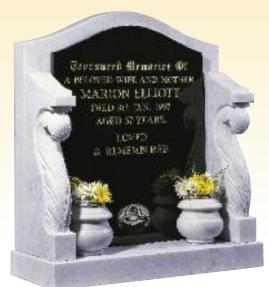

The Elliott

All Polished Black Granite Panel

The Brown

Part Polished Black Granite Bible

Mounted on Rests

The Weardale All Honed Dark Grey Granite Gothic Top with Deep Carved Rose "Antique Finish"

**The Frosterley** Nabresina 1/2 O'Gee, 'Barrel Sides' Deep Carved Rose