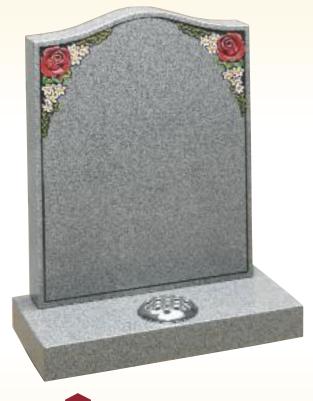

* 

All Polished Black Granite Bible

Part Polished Cord & Tassel





#### The Jones

Part Polished Black Granite Book

Rose Plinth & Base











The Saint All Polished Black Granite Centre Column With Alternative Blasted Images



All Polished Black Granite Bible

Deep Carved Roses



White Carrara Marble Bible
Relief Carved Roses



The Elliott



All Polished Black Granite Panel



The Brown

Part Polished Black Granite Bible

Mounted on Rests



The Weardale All Honed Dark Grey Granite Gothic Top with Deep Carved Rose "Antique Finish"



**The Frosterley** Nabresina 1/2 O'Gee, 'Barrel Sides' Deep Carved Rose



**The Hamsterley** Nabresina 'Bowtop' With Champher Relief Carved Bluebells











The Pointing
Part Polished Dark Grey Granite
Peon Top with Carved Flowers and Cross



The Wolviston

All Polished Light Grey Granite

O'Gee with Deep Carved plus Coloured

Roses and Daisies



The Robson

All Polished Black Granite

Blast Rose & Borderline Motif



The Swale Part Pitched Dark Grey Granite Pitched Border & Coloured Fisherman Scene





The Craster All Polished **Granite Aurora** Bow Top with Checked Scalloped Shoulders



The Ruby All Polished Ruby Red O'Gee Top, Curved Shoulders, Barrel Sides



The Cord All Polished Blue Pearl Deep Carved Cord



**The Roper** All Polished **Black Granite** All Polished Cord Border





All Polished Black Granite

Lightly Blasted Football Badge



The Labrador

All Polished Black Granite

Splayed Base & Blasted & Etched Dog Design



### The Woodburn

White Carrara Marble

Bow Top plus Bow Base with Coloured and Carved B