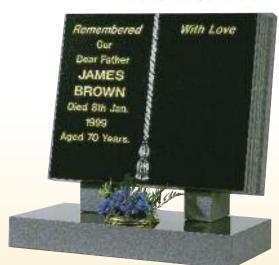

The Elliott

All Polished Black Granite Panel

The Brown

Part Polished Black Granite Bible

Mounted on Rests

The Weardale All Honed Dark Grey Granite Gothic Top with Deep Carved Rose "Antique Finish"

**The Frosterley** Nabresina 1/2 O'Gee, 'Barrel Sides' Deep Carved Rose