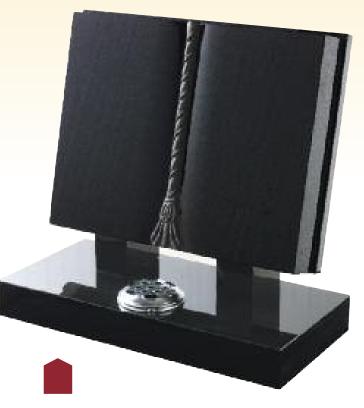

All Polished Black Granite Bible

Guilded Cord & Tassel plus Ring

**The Gospel** 

All Polished Black Granite Bible

Part Polished Cord & Tassel