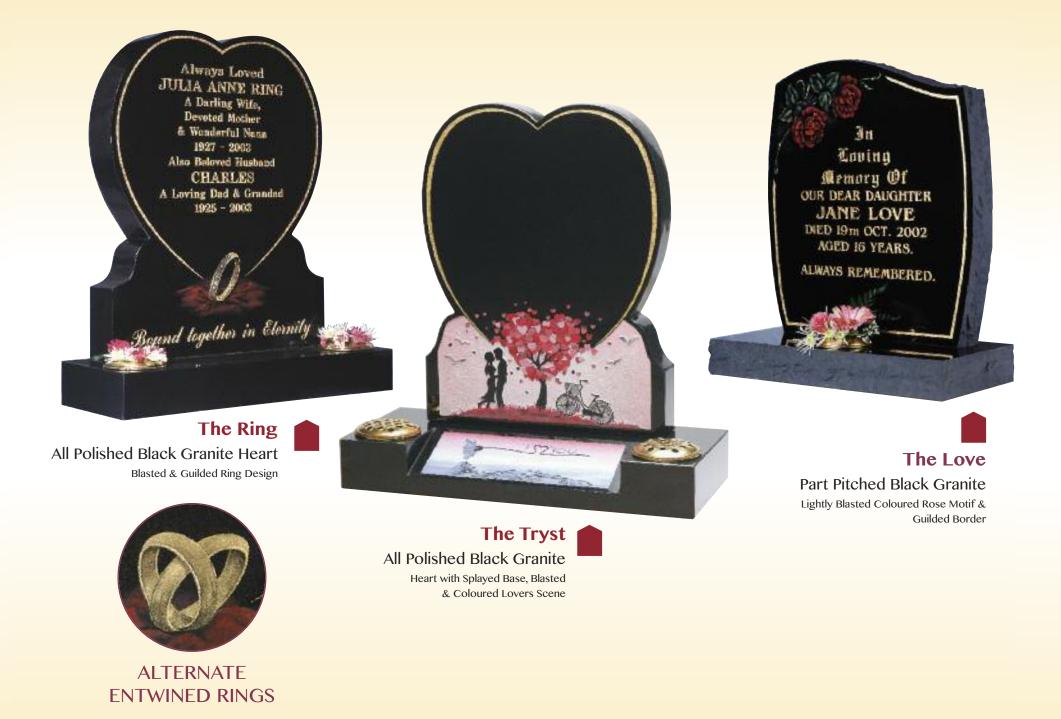

The Stanhope
All Honed Black Granite
Round Top & Bowed Base with
Deep Carved Ivy

The True

All Polished Black Granite Twin Heart

Blasted & Coloured Rose Centre Deep Blasted Scroll

All Polished Black Granite