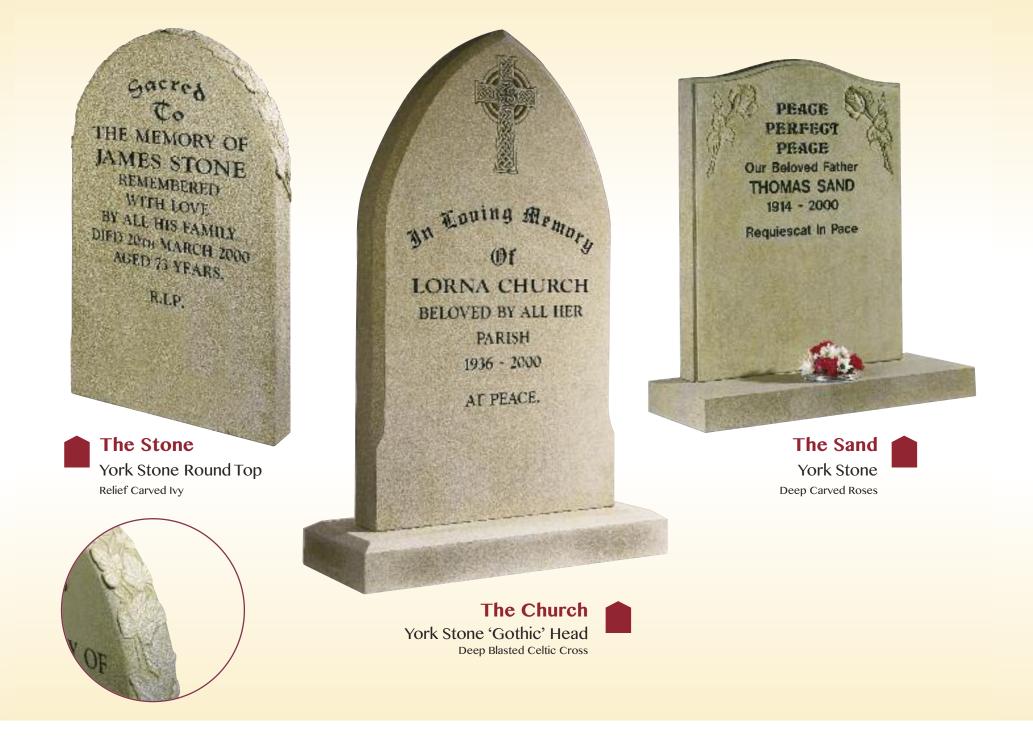

The Stanhope
All Honed Black Granite
Round Top & Bowed Base with
Deep Carved Ivy

The True

All Polished Black Granite Twin Heart

Blasted & Coloured Rose Centre Deep Blasted Scroll

All Polished Black Granite