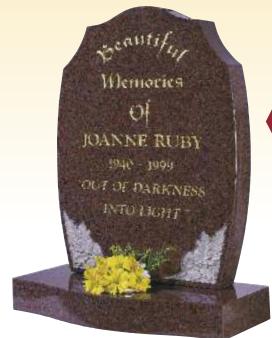

The Craster All Polished **Granite Aurora** Bow Top with Checked Scalloped Shoulders

The Ruby All Polished Ruby Red O'Gee Top, Curved Shoulders, Barrel Sides

The Cord All Polished Blue Pearl Deep Carved Cord