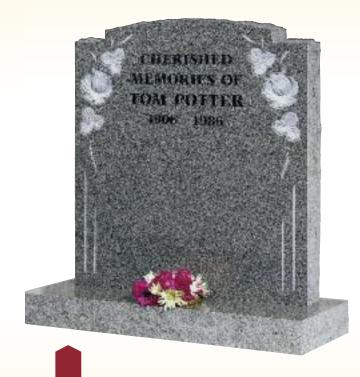

e Union

All Polished Black Granite Bible

Guilded Cord & Tassel plus Ring



**The Gospel** 

All Polished Black Granite Bible

Part Polished Cord & Tassel





#### The Jones

Part Polished Black Granite Book

Rose Plinth & Base











The Saint All Polished Black Granite Centre Column With Alternative Blasted Images



All Polished Black Granite Bible

Deep Carved Roses



White Carrara Marble Bible
Relief Carved Roses



The Elliott



All Polished Black Granite Panel



The Brown

Part Polished Black Granite Bible

Mounted on Rests



The Weardale All Honed Dark Grey Granite Gothic Top with Deep Carved Rose "Antique Finish"



**The Frosterley** Nabresina 1/2 O'Gee, 'Barrel Sides' Deep Carved Rose



**The Hamsterley** Nabresina 'Bowtop' With Champher Relief Carved Bluebells











The Pointing
Part Polished Dark Grey Granite
Peon Top with Carved Flowers and Cross



The Wolviston

All Polished Light Grey Granite

O'Gee with Deep Carved plus Coloured

Roses and Daisies



The Robson

All Polished Black Granite

Blast Rose & Borderline Motif



The Swale Part Pitched Dark Grey Granite Pitched Border & Coloured Fisherman Scene





The Craster All Polished **Granite Aurora** Bow Top with Checked Scalloped Shoulders



The Ruby All Polished Ruby Red O'Gee Top, Curved Shoulders, Barrel Sides



The Cord All Polished Blue Pearl Deep Carved Cord



**The Roper** All Polished **Black Granite** All Polished Cord Border





All Polished Black Granite

Lightly Blasted Football Badge



The Labrador

All Polished Black Granite

Splayed Base & Blasted & Etched Dog Design