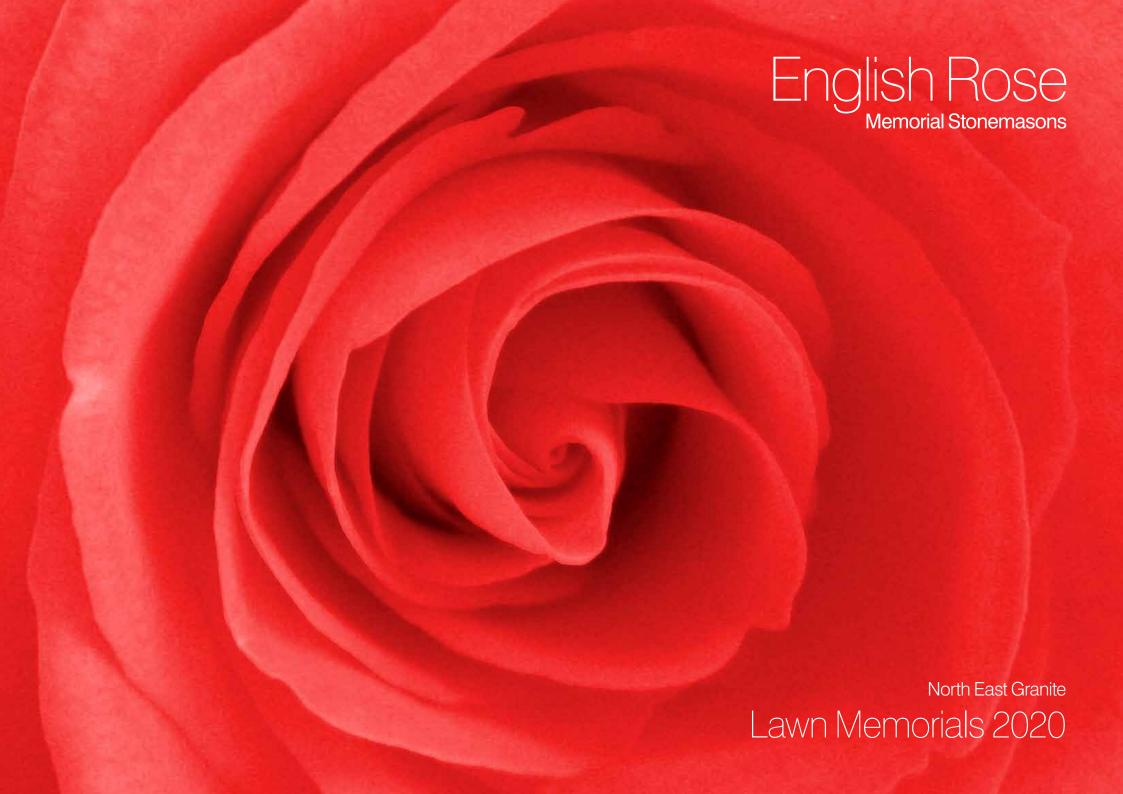

The Dove All Polished Black Granite Dove & Flowers Blasted & Coloured

All Polished Black Granite

1/2 O'Gee, Fat to Thin Champher, Deep Carved Roses "Antique Finish"

The Staindrop

All Polished Black Granite