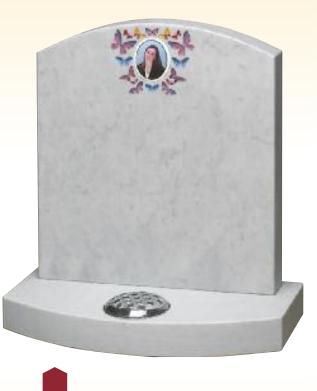

### The Woodburn

White Carrara Marble

Bow Top plus Bow Base with Coloured and Carved Butterfiles