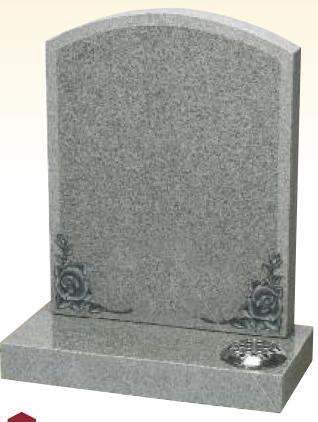

1/2 O'Gee, Barrel Sides, Fat to Thin Champher, Lightly Blasted & Coloured Roses, Splayed Base

The Hexham

Part Polished Light Grey Granite

Bow Top with Blasted Border & Deep Carved Roses "Antique Finish"

The Tudor