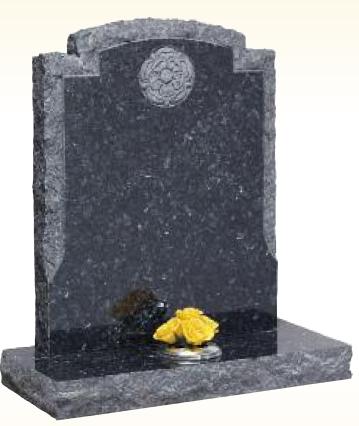

Part Pitched Blue Pearl Granite With Pitched Border

Tudor Rose Deep Blasted Motif

The Corbridge

All Polished Star Galaxy Granite

O'Gee with Moulded Edge, Layered Blast Motif & Coloured

All Polished Black Granite