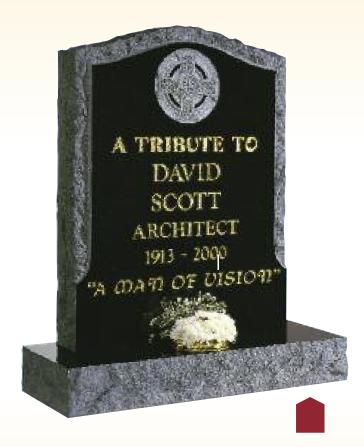

#### **The Grasmere**

All Polished Black Granite

O'Gee Checked Shoulders, Blasted & Coloured Scene

The Scott
Part Pitched Black Granite
Pitched Border & Celtic Cross

The O'Malley
Part Pitched Dark Grey Granite
Blasted & Coloured Daffodil Design