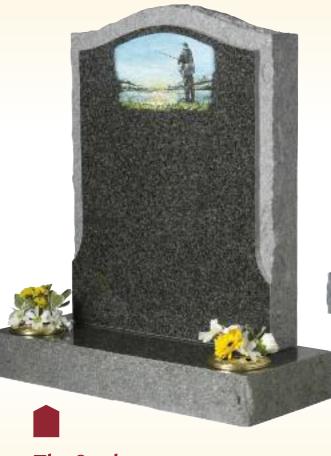

O'Gee with Deep Carved plus Coloured

Roses and Daisies

The Robson

All Polished Black Granite

Blast Rose & Borderline Motif

The Swale Part Pitched Dark Grey Granite Pitched Border & Coloured Fisherman Scene