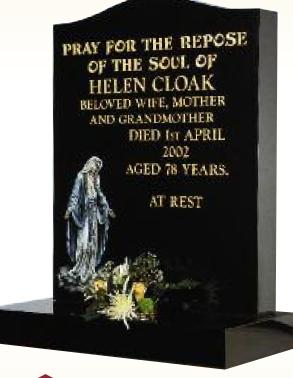

O'Gee with Blasted and Gilded Rosary Chain plus Cross

All Polished Black Granite

Light Blasted and Etched Gilded Cross & Rosary Beads plus Gilded Praying Hands

The Cloak

All Polished Black Granite

O'Gee with Blasted & Painted Image of Our Lady