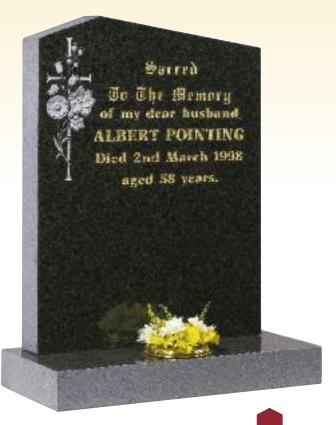

ion

All Polished Black Granite Bible

Guilded Cord & Tassel plus Ring



**The Gospel** 

All Polished Black Granite Bible

Part Polished Cord & Tassel





#### The Jones

Part Polished Black Granite Book

Rose Plinth & Base











The Saint All Polished Black Granite Centre Column With Alternative Blasted Images



All Polished Black Granite Bible

Deep Carved Roses



White Carrara Marble Bible
Relief Carved Roses



The Elliott



All Polished Black Granite Panel



The Brown

Part Polished Black Granite Bible

Mounted on Rests



The Weardale All Honed Dark Grey Granite Gothic Top with Deep Carved Rose "Antique Finish"



**The Frosterley** Nabresina 1/2 O'Gee, 'Barrel Sides' Deep Carved Rose



**The Hamsterley** Nabresina 'Bowtop' With Champher Relief Carved Bluebells











The Pointing
Part Polished Dark Grey Granite
Peon Top with Carved Flowers and Cross



The Wolviston

All Polished Light Grey Granite

O'Gee with Deep Carved plus Coloured

Roses and Daisies



The Robson

All Polished Black Granite

Blast Rose & Borderline Motif



The Swale Part Pitched Dark Grey Granite Pitched Border & Coloured Fisherman Scene





The Craster All Polished **Granite Aurora** Bow Top with Checked Scalloped Shoulders



The Ruby All Polished Ruby Red O'Gee Top, Curved Shoulders, Barrel Sides



The Cord All Polished Blue Pearl Deep Carved Cord



**The Roper** All Polished **Black Granite** All Polished Cord Border





All Polished Black Granite

Lightly Blasted Football Badge



The Labrador

All Polished Black Granite

Splayed Base & Blasted & Etched Dog Design



#