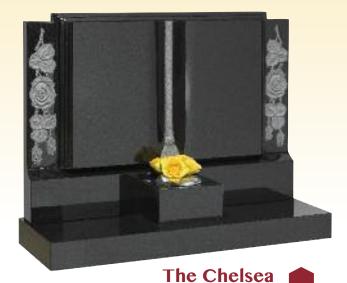

ished Black Granite

O'Gee with Blasted and Gilded Rosary Chain plus Cross





All Polished Black Granite

Light Blasted and Etched Gilded Cross & Rosary Beads plus Gilded Praying Hands





The Cloak

All Polished Black Granite

O'Gee with Blasted & Painted Image of Our Lady





Part Polished Black Granite

Red Rose & Shadow Motif



The Bridgewater

Part Polished Black Granite

Ashness Bridge Design





Part Polished Dark Grey Granite

Chruch Window & Flowers



The Union

All Polished Black Granite Bible

Guilded Cord & Tassel plus Ring



**The Gospel** 

All Polished Black Granite Bible

Part Polished Cord & Tassel





#### The Jones

Part Polished Black Granite Book

Rose Plinth & Base











The Saint All Polished Black Granite Centre Column With Alternative Blasted Images



All Polished Black Granite Bible

Deep Carved Roses



White Carrara Marble Bible
Relief Carved Roses



The Elliott



All Polished Black Granite Panel



The Brown

Part Polished Black Granite Bible

Mounted on Rests



The Weardale All Honed Dark Grey Granite Gothic Top with Deep Carved Rose "Antique Finish"



**The Frosterley** Nabresina 1/2 O'Gee, 'Barrel Sides' Deep Carved Rose



**The Hamsterley** Nabresina 'Bowtop' With Champher Relief Carved Bluebells











The Pointing
Part Polished Dark Grey Granite
Peon Top with Carved Flowers and Cross



The Wolviston

All Polished Light Grey Granite

O'Gee with Deep Carved plus Coloured

Roses and Daisies



The Robson

All Polished Black Granite

Blast Rose & Borderline Motif



The Swale Part Pitched Dark Grey Granite Pitched Bord