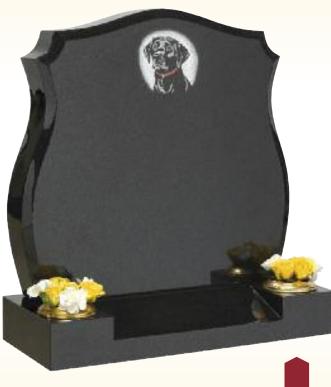

**The Roper** All Polished **Black Granite** All Polished Cord Border

All Polished Black Granite

Lightly Blasted Football Badge

The Labrador

All Polished Black Granite

Splayed Base & Blasted & Etched Dog Design