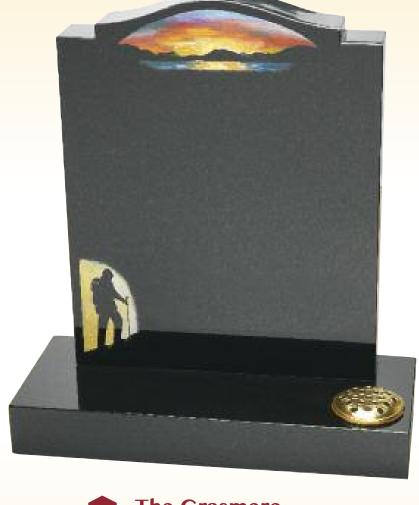

O'Gee Checked Shoulders, Coloured Hiker Scene

#### **The Grasmere**

All Polished Black Granite

O'Gee Checked Shoulders, Blasted & Coloured Scene

The Scott
Part Pitched Black Granite
Pitched Border & Celtic Cross

The O'Malley
Part Pitched Dark Grey Granite
Blasted & Coloured Daffodil Design