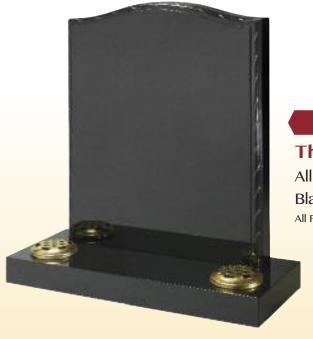

The Dove All Polished Black Granite Dove & Flowers Blasted & Coloured

All Polished Black Granite

1/2 O'Gee, Fat to Thin Champher, Deep Carved Roses "Antique Finish"

The Staindrop

All Polished Black Granite