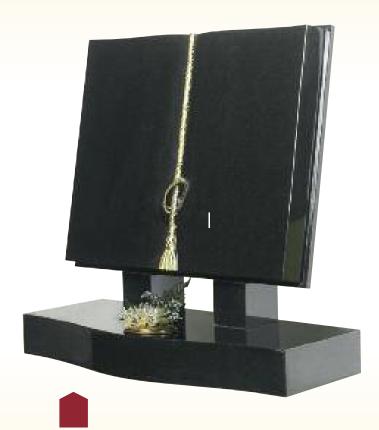

All Polished Black Granite Bible

Guilded Cord & Tassel plus Ring

**The Gospel** 

All Polished Black Granite Bible

Part Polished Cord & Tassel