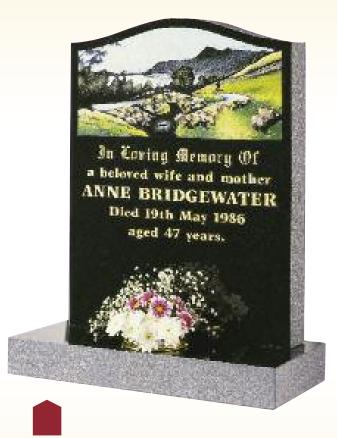

Part Polished Black Granite

Red Rose & Shadow Motif

The Bridgewater

Part Polished Black Granite

Ashness Bridge Design

Part Polished Dark Grey Granite

Chruch Window & Flowers

The Union