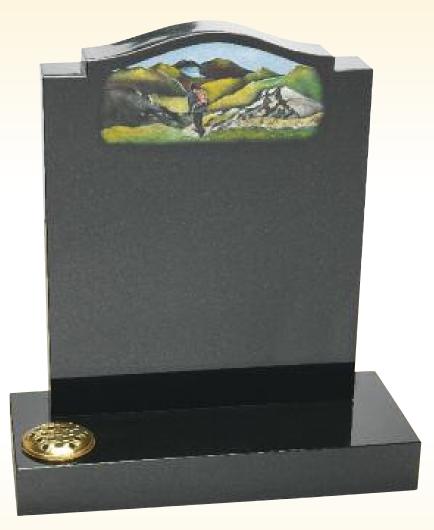

O'Gee Checked Shoulders, Coloured Hiker Scene

#### **The Grasmere**

All Polished Black Granite

O'Gee Checked Shoulders, Blasted & Coloured Scene

The Scott
Part Pitched Black Granite
Pitched Border & Celtic Cross

The O'Malley
Part Pitched Dark Grey Granite
Blasted & Coloured Daffodil Design