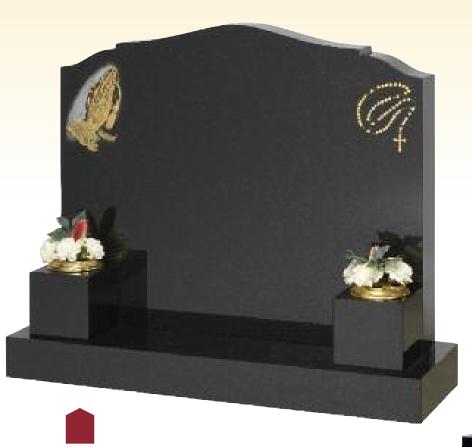

O'Gee with Blasted and Gilded Rosary Chain plus Cross

All Polished Black Granite

Light Blasted and Etched Gilded Cross & Rosary Beads plus Gilded Praying Hands

The Cloak

All Polished Black Granite

O'Gee with Blasted & Painted Image of Our Lady