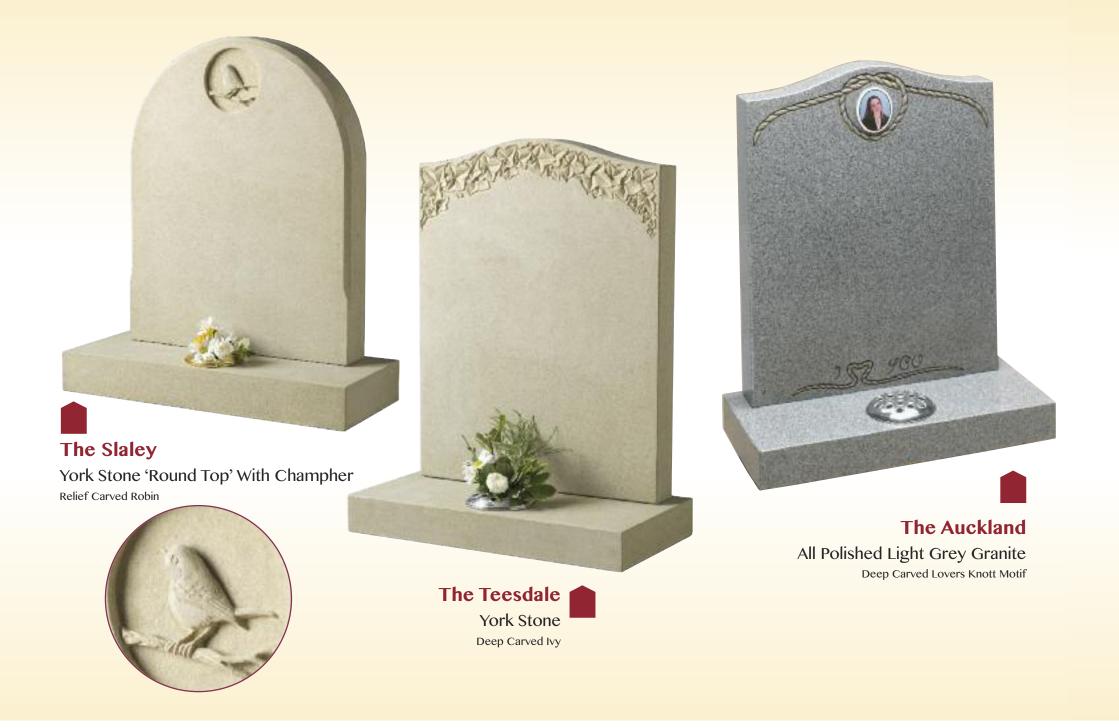

The Union

All Polished Black Granite Bible

Guilded Cord & Tassel plus Ring



**The Gospel** 

All Polished Black Granite Bible

Part Polished Cord & Tassel





#### The Jones

Part Polished Black Granite Book

Rose Plinth & Base











The Saint All Polished Black Granite Centre Column With Alternative Blasted Images



All Polished Black Granite Bible

Deep Carved Roses



White Carrara Marble Bible
Relief Carved Roses



The Elliott



All Polished Black Granite Panel



The Brown

Part Polished Black Granite Bible

Mounted on Rests



The Weardale All Honed Dark Grey Granite Gothic Top with Deep Carved Rose "Antique Finish"



**The Frosterley** Nabresina 1/2 O'Gee, 'Barrel Sides' Deep Carved Rose



**The Hamsterley** Nabresina 'Bowtop' With Champher Relief Carved Bluebells











The Pointing
Part Polished Dark Grey Granite
Peon Top with Carved Flowers and Cross



The Wolviston

All Polished Light Grey Granite

O'Gee with Deep Carved plus Coloured

Roses and Daisies



The Robson

All Polished Black Granite

Blast Rose & Borderline Motif



The Swale Part Pitched Dark Grey Granite Pitched Border & Coloured Fisherman Scene





The Craster All Polished **Granite Aurora** Bow Top with Checked Scalloped Shoulders



The Ruby All Polished Ruby Red O'Gee Top, Curved Shoulders, Barrel Sides



The Cord All Polished Blue Pearl Deep Carved Cord



**The Roper** All Polished **Black Granite** All Polished Cord Border





All Polished Black Granite

Lightly Blasted Football Badge



The Labrador

All Polished Black Granite

Splayed Base & Blasted & Etched Dog Desig