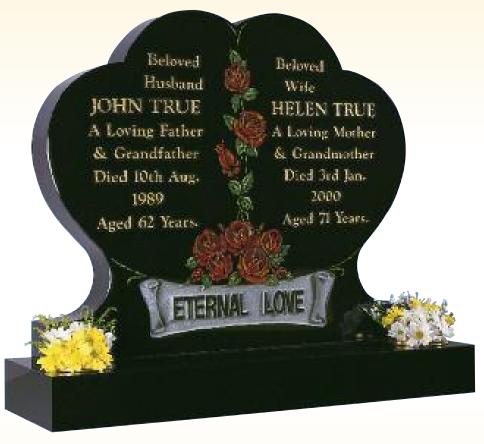

The Stanhope
All Honed Black Granite
Round Top & Bowed Base with
Deep Carved Ivy

The True

All Polished Black Granite Twin Heart

Blasted & Coloured Rose Centre Deep Blasted Scroll

All Polished Black Granite