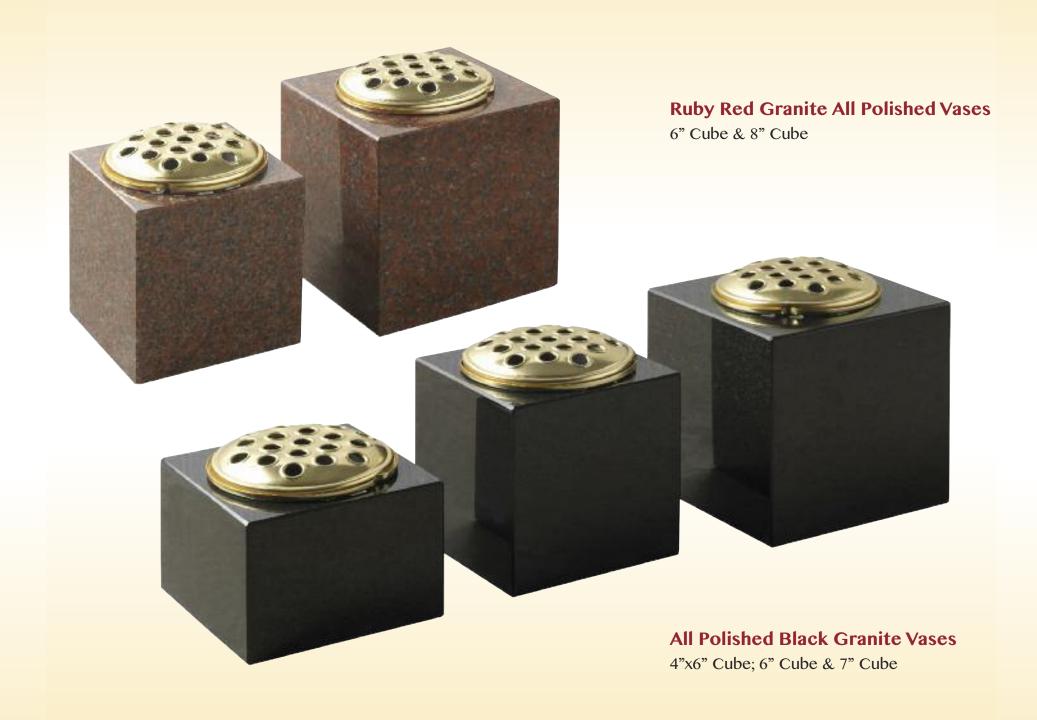

## **Cube Vases**

1 = York Stone

2 = Black Granite

3 = White Marble

4 = Siva Green Granite

5 = Light Grey Granite

6 = Dark Grey Granite

7 = Blue Pearl Granite

8 = Ruby Red Granite