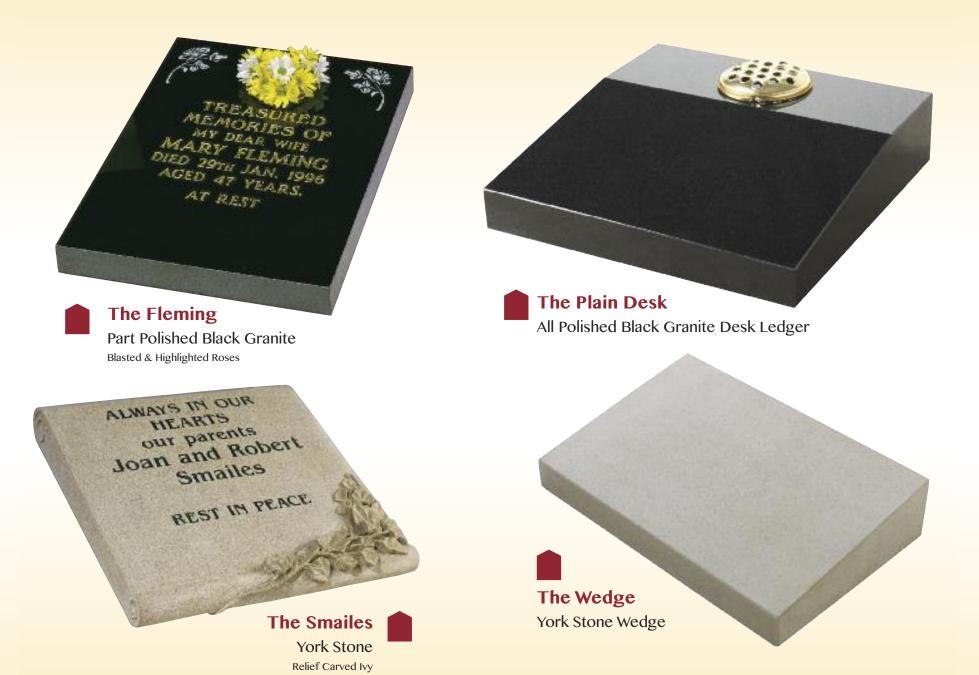

## **Cube Vases**

1 = York Stone

2 = Black Granite

3 = White Marble

4 = Siva Green Granite

5 = Light Grey Granite

6 = Dark Grey Granite

7 = Blue Pearl Granite

8 = Ruby Red Granite