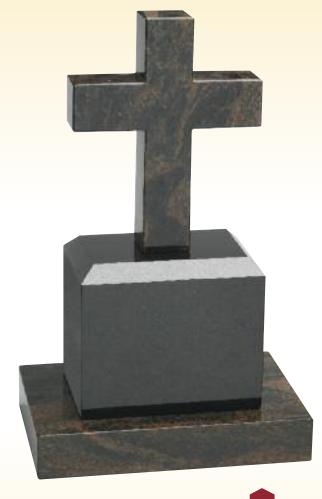

## **Cube Vases**

1 = York Stone

2 = Black Granite

3 = White Marble

4 = Siva Green Granite

5 = Light Grey Granite

6 = Dark Grey Granite

7 = Blue Pearl Granite

8 = Ruby Red Granite





## "What we have once enjoyed deeply we can never lose. all that we love deeply becomes a part of us"

Helen Keller

## Get in touch

Call 01509 235 512 | Email mick@englishrosememorials.co.uk | Visit www.englishrosememorials.co.uk Facebook @erosememorials | Instagram @englishrosememorials | Twitter @@englishrosememorials

English Rose Memorial Stonemasons - 4 Hanford Way, Loughborough, Leicestershire, LE11 1LS

Opening times Monday to Friday 9am to 5pm