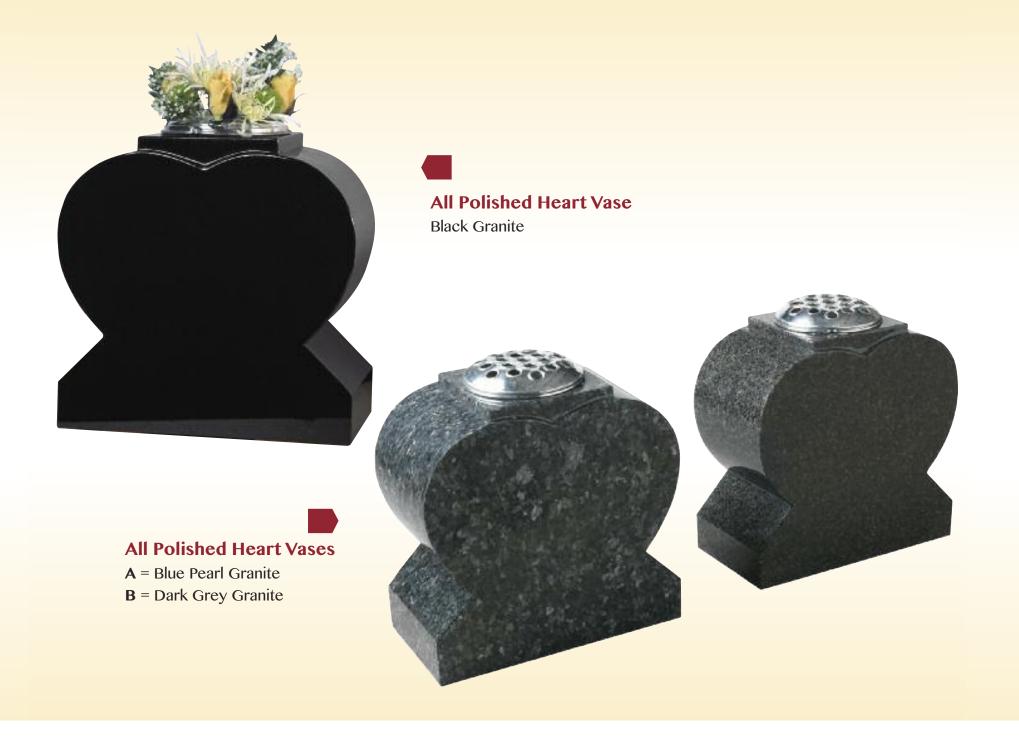

## **Cube Vases**

1 = York Stone

2 = Black Granite

3 = White Marble

4 = Siva Green Granite

5 = Light Grey Granite

6 = Dark Grey Granite

7 = Blue Pearl Granite

8 = Ruby Red Granite