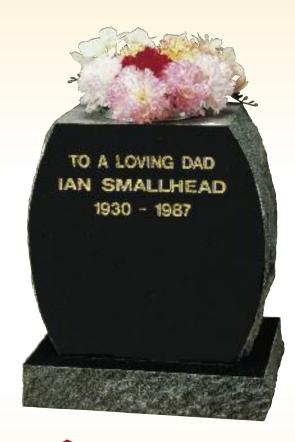

## **Cube Vases**

1 = York Stone

2 = Black Granite

3 = White Marble

4 = Siva Green Granite

5 = Light Grey Granite

6 = Dark Grey Granite

7 = Blue Pearl Granite

8 = Ruby Red Granite





## "What we have once enjoyed deeply we can never lose. all that we love deeply becomes a part of us"

Helen Keller

## Get in touch

Call 01509 235 512 | Email mick@englishrosememorials.co.uk | Visit www.englishrosememorials.co.uk Facebook @erosememorials | Instagram @englishrosememorials | Twitter @@englishrosememorials

English Rose Memorial Stonemasons - 4 Hanford Way, Loughborough, Leicestershire, LE11 1LS

Opening times Monday to Friday 9am to 5pm