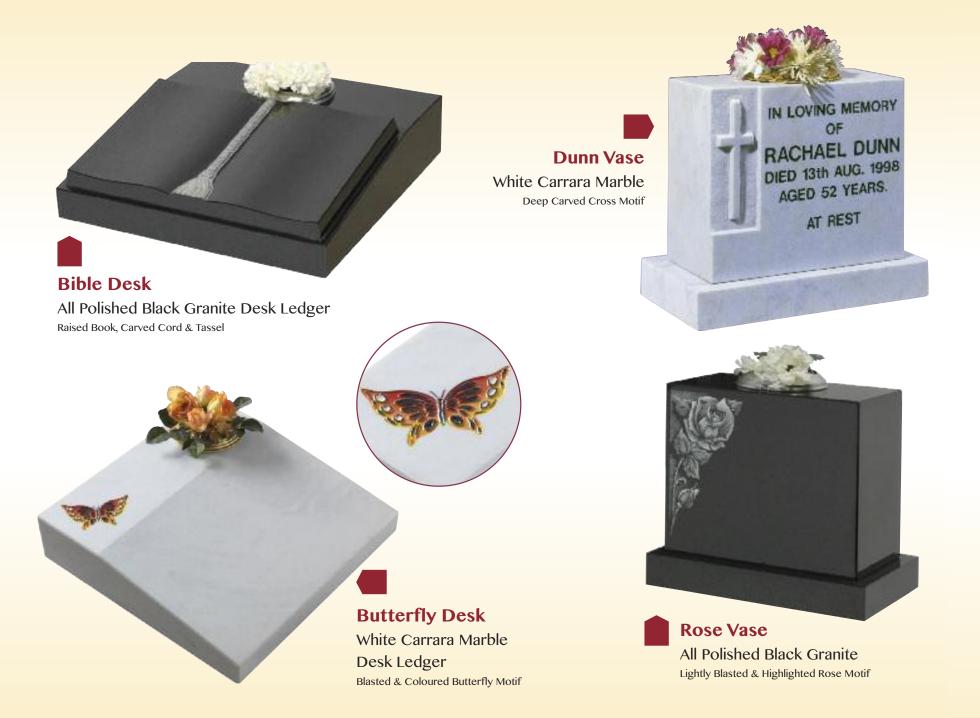

## **Cube Vases**

1 = York Stone

2 = Black Granite

3 = White Marble

4 = Siva Green Granite

5 = Light Grey Granite

6 = Dark Grey Granite

7 = Blue Pearl Granite

8 = Ruby Red Granite