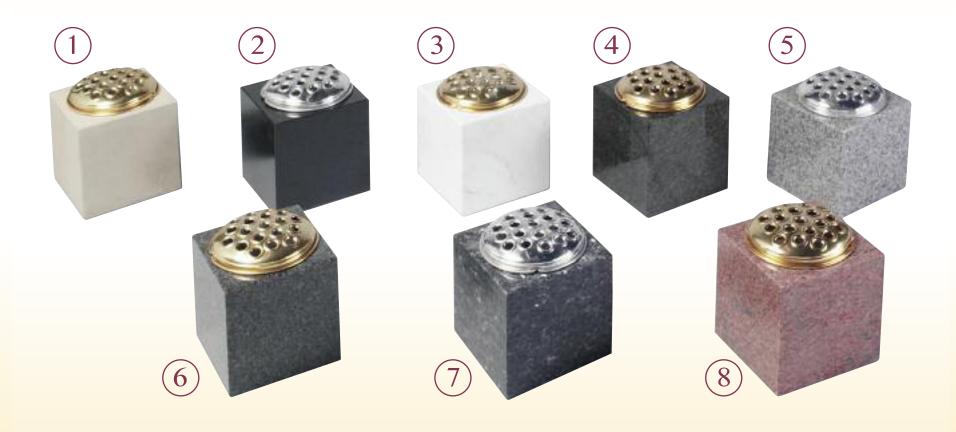

## **Cube Vases**

1 = York Stone

2 = Black Granite

3 = White Marble

4 = Siva Green Granite

5 = Light Grey Granite

6 = Dark Grey Granite

7 = Blue Pearl Granite

8 = Ruby Red Granite