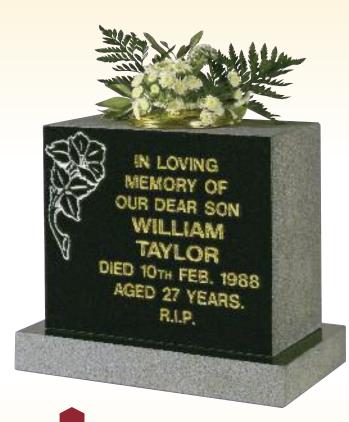

## **Cube Vases**

1 = York Stone

2 = Black Granite

3 = White Marble

4 = Siva Green Granite

5 = Light Grey Granite

6 = Dark Grey Granite

7 = Blue Pearl Granite

8 = Ruby Red Granite





## "What we have once enjoyed deeply we can never lose. all that we love deeply becomes a part of us"

Helen Keller

## Get in touch

Call 01509 235 512 | Email mick@englishrosememorials.co.uk | Visit www.englishrosememorials.co.uk Facebook @erosememorials | Instagram @englishrosememorials | Twitter @@englishrosememorials

English Rose Memorial Stonemasons - 4 Hanford Way, Loughborough, Leicestershire, LE11 1LS

Opening times Monday to Friday 9am to 5pm