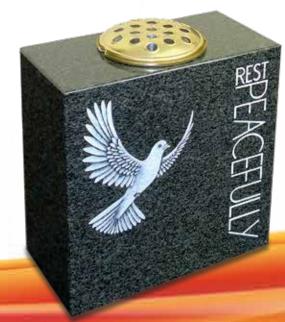

carved and softly detailed teddy bear.









#### Children's Artwork

For a truly personal and unique design, we can transcribe your own artwork and handwritten messages. Shown here are examples of children's pictures and handwriting, as well as infant footprints.

We pride ourselves on our ability to produce beautifully detailed pieces of bespoke artwork. Our craftsmen can design ornamentation specific to your requirements, or replicate your favourite images.

# CHILDREN'S MEMORIALS

An example of a truly unique memorial. Shown with a child's own artwork which has been directly transcribed onto the headstone.



# Desks & Plaques



# VASES



FE1406

Black granite turned vase.



FE1407

Simple square vase shown here in Emerald Pearl granite.



FE1405

Elegantly shaped marble vase.



FE1404

South African Dark Grey granite vase with stylish dove artwork.



# Brightwater

A simple Blue Pearl granite vase showing a favourite pastime.

# Bespoke Artwork

Shown here is a selection of bespoke ornamentation produced by our highly skilled craftsmen using a variety of techniques.























# Bespoke Artwork