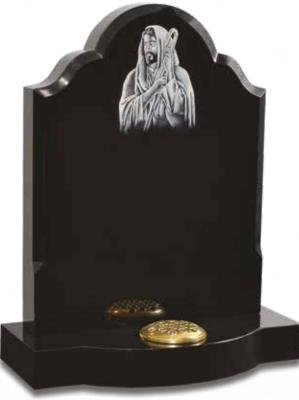

## Beckingham

A modern portrayal of The Good Shepherd on this polished Black, traditionally shaped memorial.