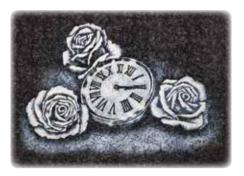

### NEWTON

Beautiful detailed clock and rose design complements this classically shaped South African Dark Grey granite memorial.