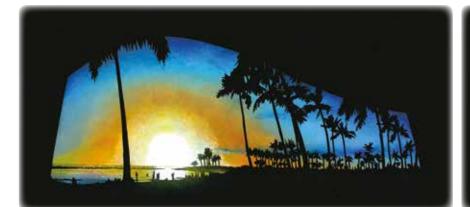

# BRIDGFORD

A simple polished Black granite memorial is a canvas for this beautifully etched and painted landscape scene.

This design can be personalised with your chosen landscape for a truly individual memory of your loved one's favourite place.