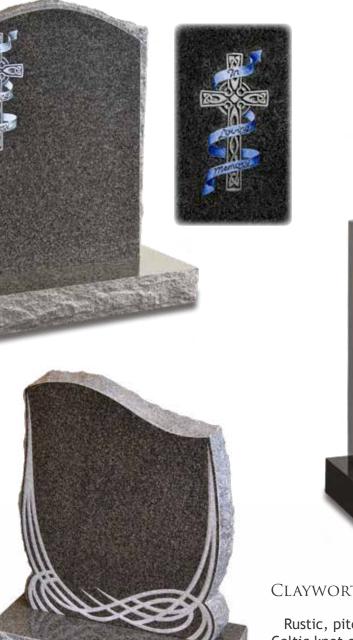

# Flintham

Deeply carved Celtic cross design with ribbon detail. Shown in South African Dark Grey granite with rustic pitched edges.

### CLAYWORTH

Rustic, pitched edges and a contemporary Celtic knot enhance this substantial memorial in South African Grey granite.