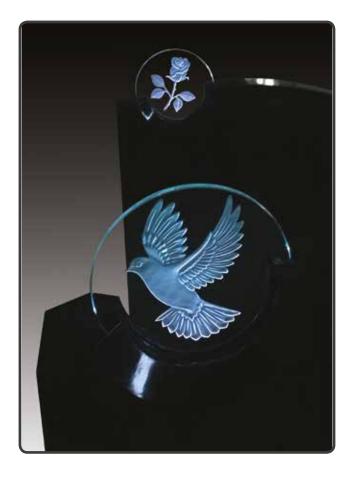

# LAWN MEMORIALS Illuminated Glass

#### Derbyshire

An innovation in design. Our beautiful carved glass memorials can be customised with alternative designs and are illuminated with solar-powered LEDs. Shown here in Emerald Pearl granite.

These memorials incorporate a discrete solar panel and hidden LED lighting. The carved glass panels look simply stunning in the daylight, but as twilight becomes dusk these panels will reawaken with soft illumination bringing a truly ethereal beauty to your loved one's memorial.