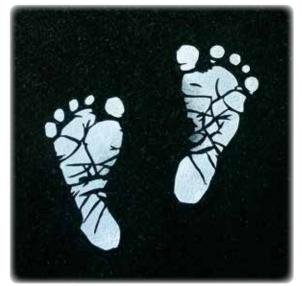

#### Children's Artwork

For a truly personal and unique design, we can transcribe your own artwork and handwritten messages. Shown here are examples of children's pictures and handwriting, as well as infant footprints.

We pride ourselves on our ability to produce beautifully detailed pieces of bespoke artwork. Our craftsmen can design ornamentation specific to your requirements, or replicate your favourite images.