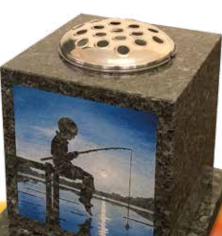

r a truly personal and unique design, we can transcribe your own artwork and handwritten messages. Shown here are examples of children's pictures and handwriting, as well as infant footprints.

We pride ourselves on our ability to produce beautifully detailed pieces of bespoke artwork. Our craftsmen can design ornamentation specific to your requirements, or replicate your favourite images.

# CHILDREN'S MEMORIALS

An example of a truly unique memorial. Shown with a child's own artwork which has been directly transcribed onto the headstone.



# Desks & Plaques



# VASES



FE1406

Black granite turned vase.



FE1407

Simple square vase shown here in Emerald Pearl granite.



FE1405

Elegantly shaped marble vase.



FE1404

South African Dark Grey granite vase with stylish dove artwork.



# Brightwater

A simple Blue Pearl granite vase showing a favourite pastime.

# Bespoke Artwork

Shown here is a selection of bespoke ornamentation produced by our highly skilled craftsmen using a variety of techniques.























# Bespoke Artwork