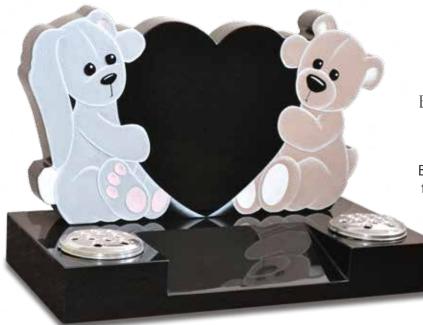

# Best Friends

Beautifully shaped and coloured characters cuddle the polished Black granite heart with space for further inscription on the central splay base.