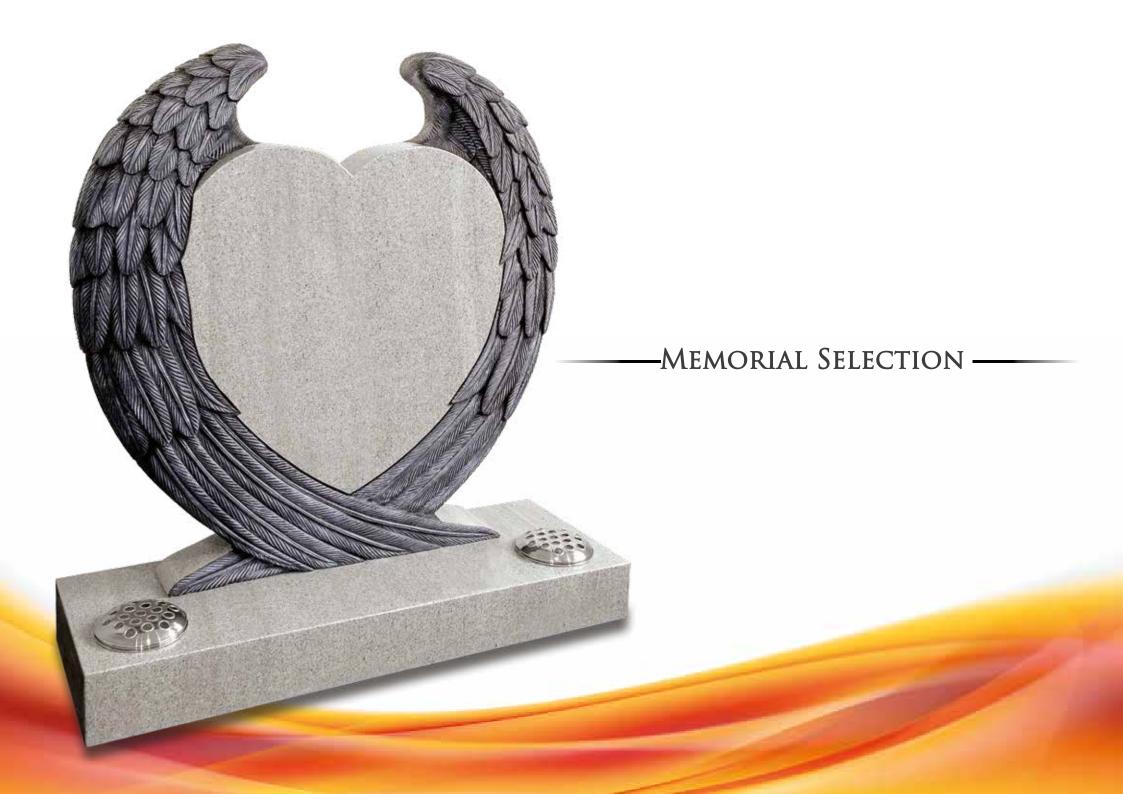

# HEART MEMORIALS

# ATTENBOROUGH

Expertly crafted from one solid piece of Imperial White granite this stunningly beautiful heart is enfolded in exquisitely carved wings.