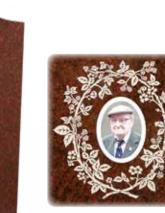

#### Children's Artwork

For a truly personal and unique design, we can transcribe your own artwork and handwritten messages. Shown here are examples of children's pictures and handwriting, as well as infant footprints.

We pride ourselves on our ability to produce beautifully detailed pieces of bespoke artwork. Our craftsmen can design ornamentation specific to your requirements, or replicate your favourite images.