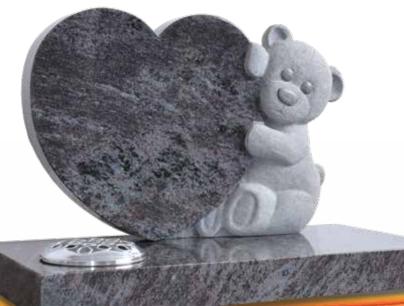

# Hartley Bear

Polished Bahama Blue granite heart shaped memorial with a beautifully carved and softly detailed teddy bear.