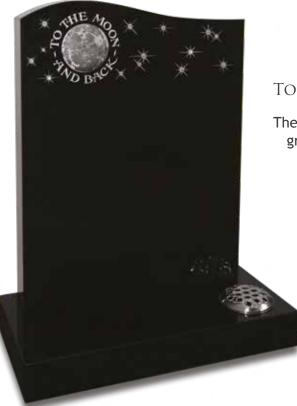

# To The Moon & Back

The modern design on this polished Black granite memorial is embellished with genuine Swarovski crystals.