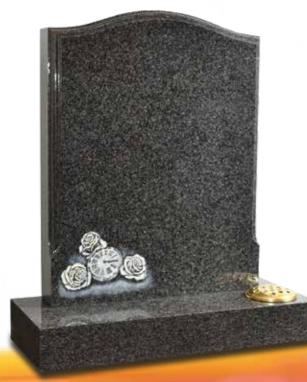

### NEWTON

Beautiful detailed clock and rose design complements this classically shaped South African Dark Grey granite memorial.