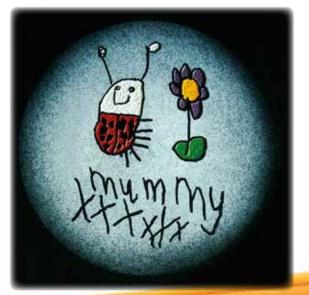

#### Children's Artwork

For a truly personal and unique design, we can transcribe your own artwork and handwritten messages. Shown here are examples of children's pictures and handwriting, as well as infant footprints.

We pride ourselves on our ability to produce beautifully detailed pieces of bespoke artwork. Our craftsmen can design ornamentation specific to your requirements, or replicate your favourite images.