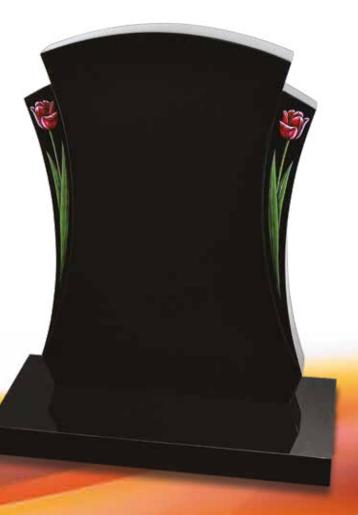

## Brinkley

Elegantly shaped memorial with recessed side panels showing tulip ornamentation on polished Black granite.