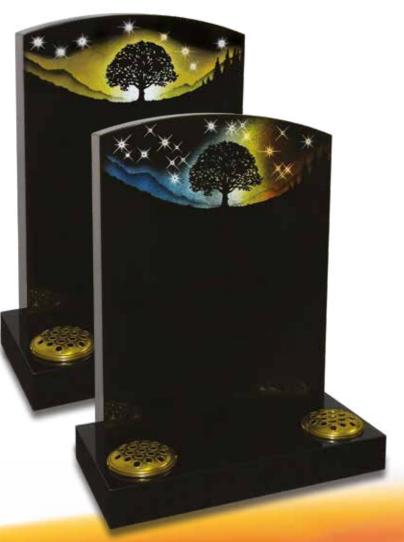

# OAK TREE & STARS/GOLDEN OAK (TOP)

Sparkling crystal stars enhance the striking artwork on this polished Black granite memorial.