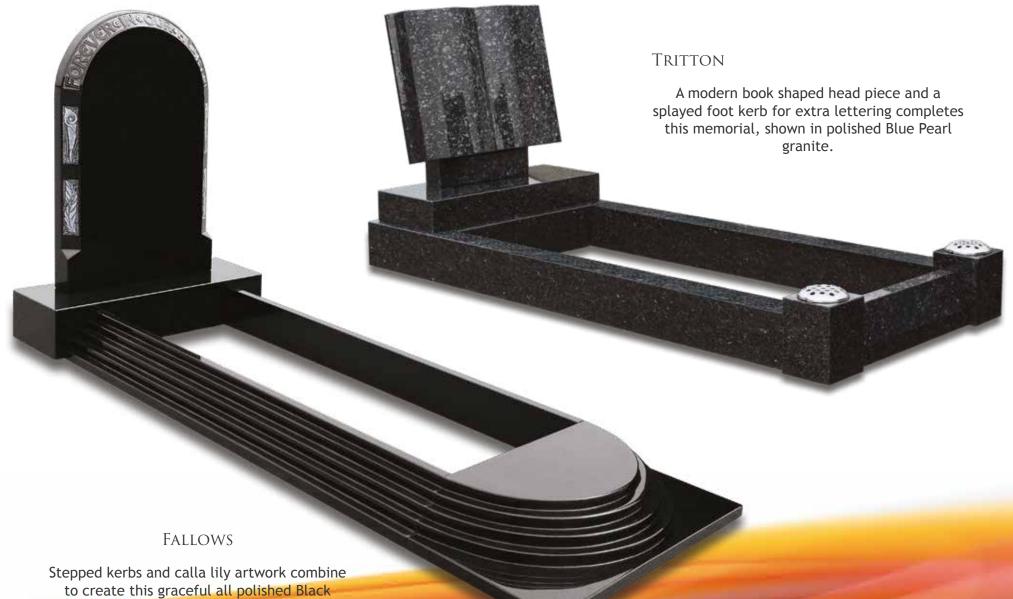

have a flat face with bullnose edges. Each base is shaped slightly differently and any combination of balloon and base is possible.



Giltbrook

Oriental style artwork gives this polished Black granite memorial a contemporary feel.

A modern take on the classic dove of peace shown on part polished Karin Grey granite.



## Bolham

Classically elegant with fluted columns and moulded edges, this traditional style memorial is shown in Imperial White and Regal granite.

#### Underwood

Deep carved leaf work adorns the raised columns and archway of this rustic edged headstone, shown in polished M.P. White granite.

#### CROMFORD

Perfectly balanced with sweeping curves and bullnose edges this distinctive cap and single column memorial is shown in polished Bahama Blue granite.



# KERB SETS



granite memorial.

# KERB SETS





## LOCKTON

Pitched kerbs and a shaped pathway lead up to a beautifully detailed archway on this polished M.P. White memorial.

# CHILDREN'S MEMORIALS









## MASTER BUILDER

Themed memorial in polished Black granite. A small selection of minifigure examples is shown above. Available in a variety of coloured tops and customisable with any figure and name.



# CHILDREN'S MEMORIALS





# FAIRY-TRAIL

ATTA UNT

The sweeping shape of this polished Black granite memorial is enhanced by the bold fairies and toadstool artwork.

# BOO'S DOOR

ONLY A DOOR AWAY

Utilising a variety of different finishes, this Disney themed memorial incorporates a Black granite frame with a polished White Pearl granite door for lettering.

## RAPUNZEL'S CASTLE

Inspired by