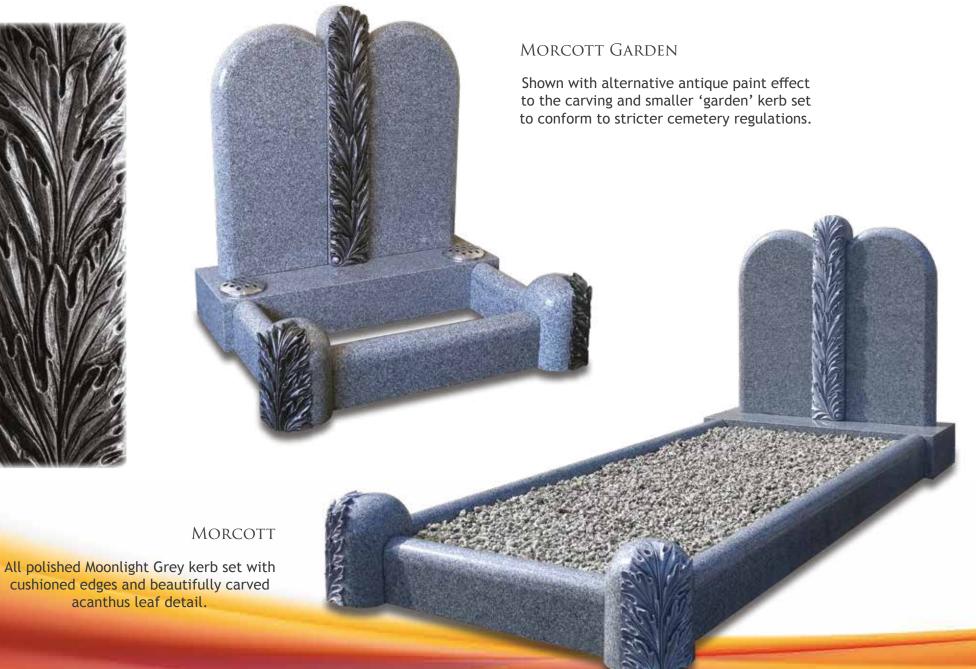

# KERB SETS

granite memorial.

# KERB SETS

## LOCKTON

Pitched kerbs and a shaped pathway lead up to a beautifully detailed archway on this polished M.P. White memorial.