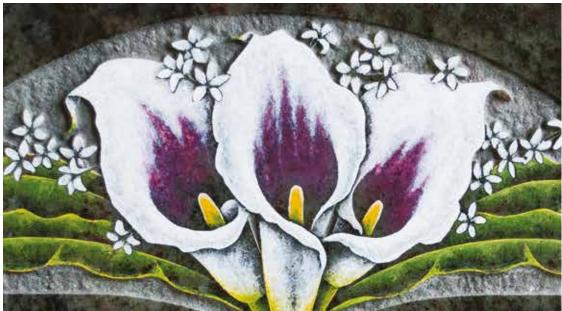

#### CLIPSTON

Polished Light Grey granite headstone with calla lily border design.