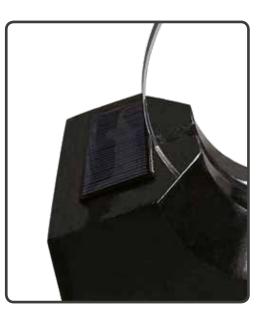

#### Derbyshire

An innovation in design. Our beautiful carved glass memorials can be customised with alternative designs and are illuminated with solar-powered LEDs. Shown here in Emerald Pearl granite.

These memorials incorporate a discrete solar panel and hidden LED lighting. The carved glass panels look simply stunning in the daylight, but as twilight becomes dusk these panels will reawaken with soft illumination bringing a truly ethereal beauty to your loved one's memorial.