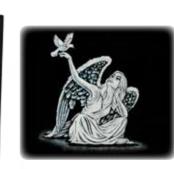

#### Elston

Detailed angel with dove artwork is a beautiful addition to this polished Black ogee shaped memorial.