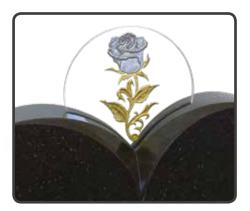

#### LINBY

Shaped book memorial in polished Blue Pearl granite with entwined rose ornament.