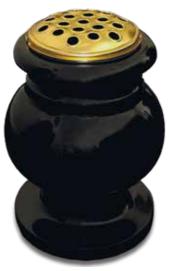

# VASES

FE1406

Black granite turned vase.

FE1407

Simple square vase shown here in Emerald Pearl granite.

FE1405

Elegantly shaped marble vase.

FE1404