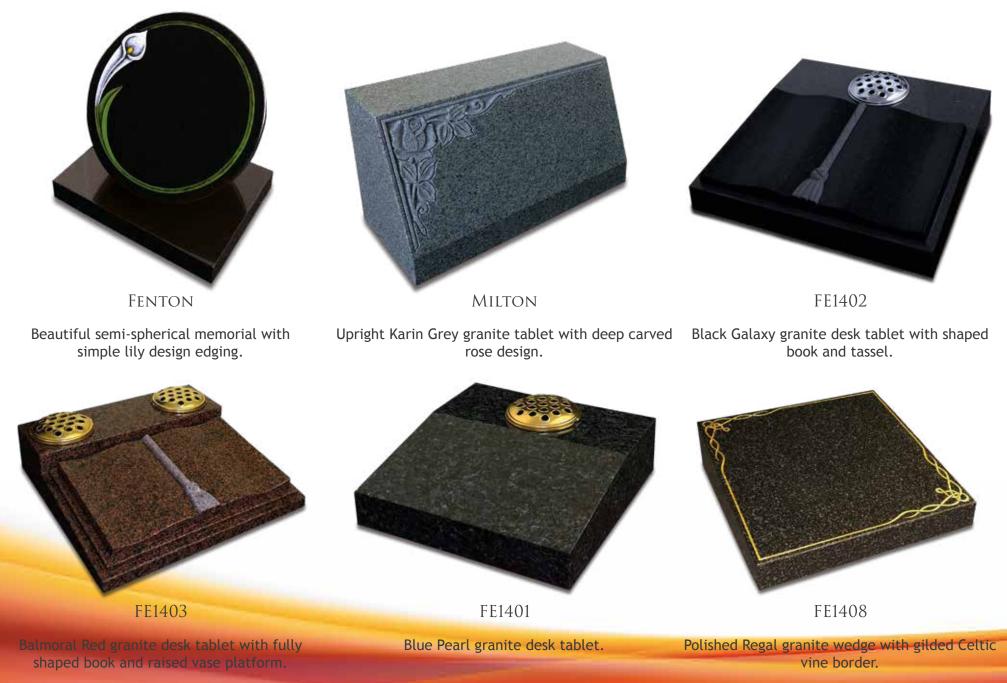

# Desks & Plaques

# VASES

FE1406

Black granite turned vase.

FE1407

Simple square vase shown here in Emerald Pearl granite.

FE1405

Elegantly shaped marble vase.

FE1404