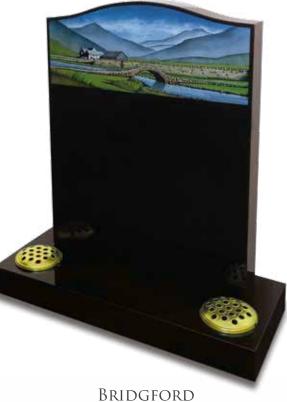

# BRIDGFORD

A simple polished Black granite memorial is a canvas for this beautifully etched and painted landscape scene.

This design can be personalised with your chosen landscape for a truly individual memory of your loved one's favourite place.