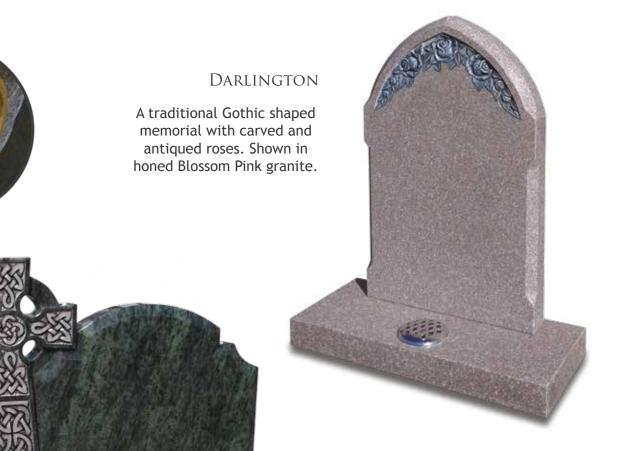

## Eastfield

This hand carved Nabresina headstone has softly rounded profiling and a moulded edge shown with a timeless wheatsheaf ornament for a graceful memorial suitable for churchyards.