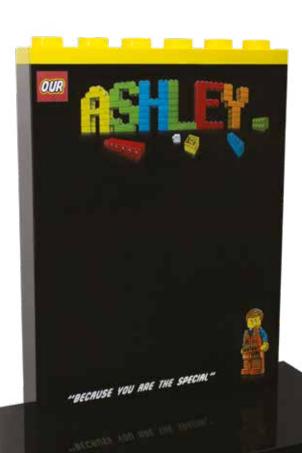

# CHILDREN'S MEMORIALS

## MASTER BUILDER

Themed memorial in polished Black granite. A small selection of minifigure examples is shown above. Available in a variety of coloured tops and customisable with any figure and name.