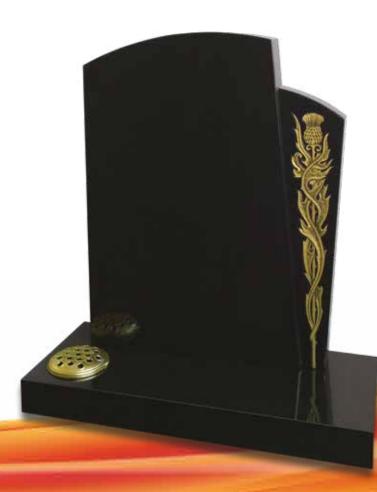

# Ayrshire

This polished Black memorial has a recessed panel showing a deeply carved thistle with a bold metallic finish.