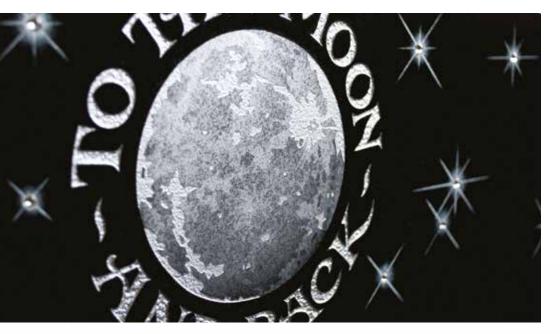

# To The Moon & Back

The modern design on this polished Black granite memorial is embellished with genuine Swarovski crystals.