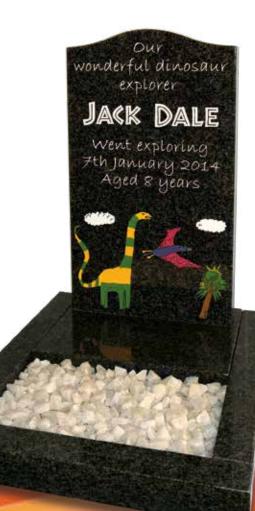

# CHILDREN'S MEMORIALS

An example of a truly unique memorial. Shown with a child's own artwork which has been directly transcribed onto the headstone.