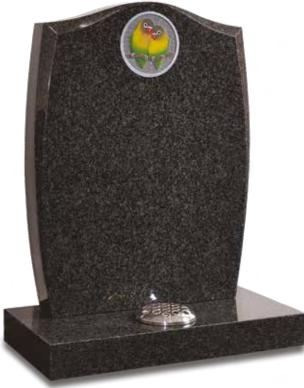

BEAUVALE

All polished South African Dark Grey granite with beautifully detailed lovebirds inset.