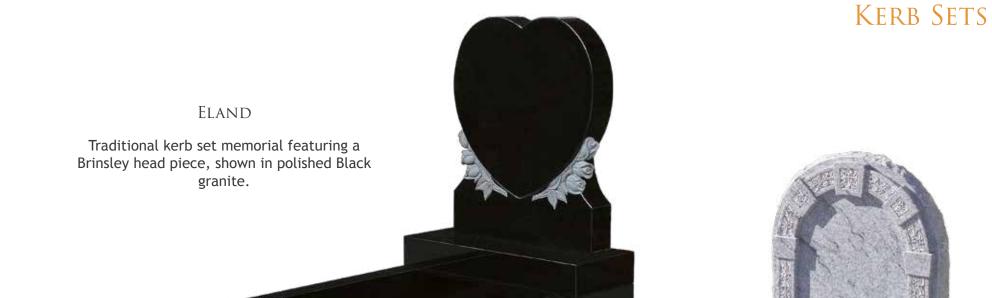

# KERB SETS

granite memorial.

# KERB SETS

## LOCKTON

Pitched kerbs and a shaped pathway lead up to a beautifully detailed archway on this polished M.P. White memorial.