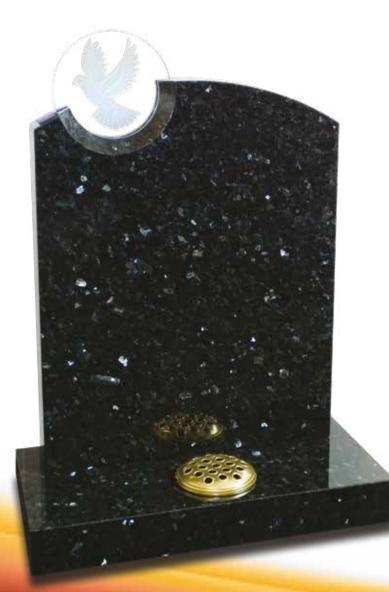

Giltbrook

Oriental style artwork gives this polished Black granite memorial a contemporary feel.

A modern take on the classic dove of peace shown on part polished Karin Grey granite.