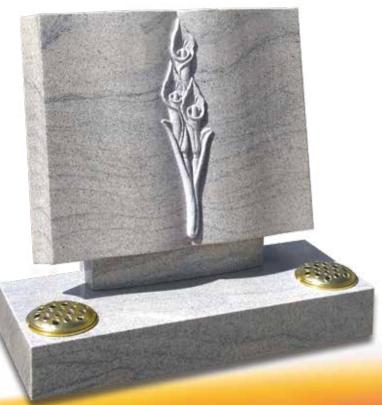

#### GRASSTHORPE

Tapered pin lines and a variegated calla lily design complement the shape of this polished Kerala Green granite memorial.