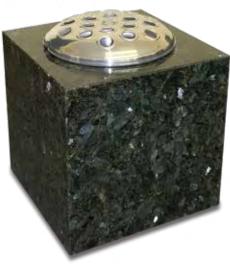

# VASES

FE1406

Black granite turned vase.

FE1407

Simple square vase shown here in Emerald Pearl granite.

FE1405

Elegantly shaped marble vase.

FE1404