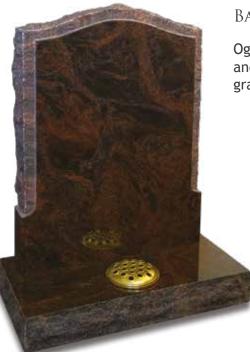

#### BAMFORD

Ogee shaped memorial featuring rustic edges and pitched margin. Shown in polished Aurora granite.