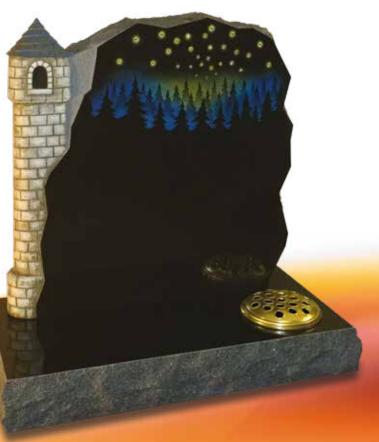

## RAPUNZEL'S CASTLE

Inspired by Disney's Tangled, this beautifully hand carved and painted memorial also incorporates sparkling Swarovski crystals.