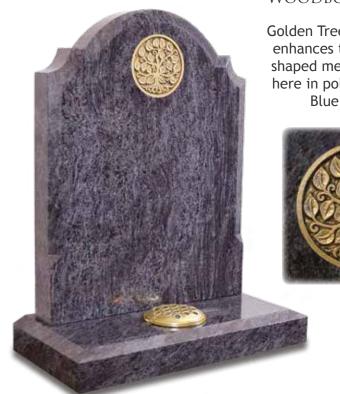

#### WOODBOROUGH

Golden Tree of Life design enhances this classically shaped memorial, shown here in polished Bahama Blue granite.