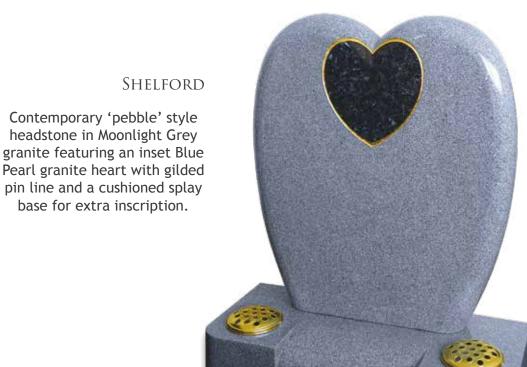

# HEART MEMORIALS

Contemporary 'pebble' style headstone in Moonlight Grey

pin line and a cushioned splay base for extra inscription.