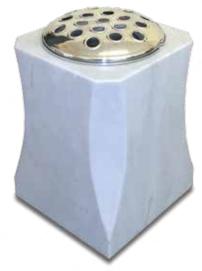

# VASES

FE1406

Black granite turned vase.

FE1407

Simple square vase shown here in Emerald Pearl granite.

FE1405

Elegantly shaped marble vase.

FE1404