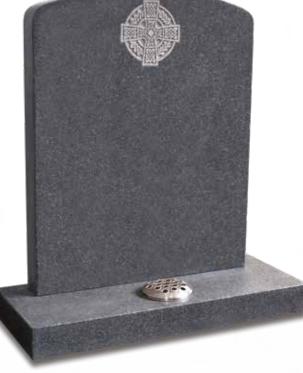

ful heart is enfolded in exquisitely carved wings.

## MAPLEBECK

Softly flowing curves complement this heart and turned vase memorial. Shown in polished Bahama Blue granite.

# HEART MEMORIALS

#### EDINGLEY

The softly rounded profile of this Bahama Blue heart memorial is adorned with a deeply carved, antique rose edging.





This polished Karin Grey granite heart and vase memorial is charmingly decorated with a deeply carved floral motif to the edges of both the base and the heart, leaving the face free for inscription.



### Fernwood

Polished Black granite heart shaped memorial with a gilded pin line and coloured butterfly ornament.



#### BARNSTONE

可能が良くなる

A blend of contemporary design with traditional wording and material. This Yorkstone memorial is suitable for churchyards.



# Calverton

Simple honed Grey granite headstone with Celtic cross design.

# LAWN MEMORIALS CHURCHYARD

## Eastfield

This hand carved Nabresina headstone has softly rounded profiling and a moulded edge shown with a timeless wheatsheaf ornament for a graceful memorial suitable for churchyards.

#### MEDENVALE

Honed Clerical Grey memorial with deep daisy chain border.

# Flintham

Deeply carved Celtic cross design with ribbon detail. Shown in South African Dark Grey granite with rustic pitched edges.

### **ALVERTON**

Stunning detailed sleeping angel design follows the sweeping contours of this polished Black granite memorial.



## Beckingham

A modern portrayal of The Good Shepherd on this polished Black, traditionally shaped memorial.



### CLAYWORTH

Rustic, pitched edges and a co