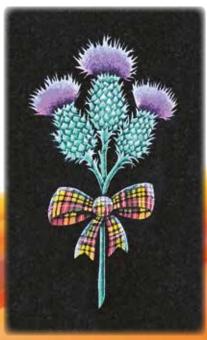

# Ayrshire

This polished Black memorial has a recessed panel showing a deeply carved thistle with a bold metallic finish.