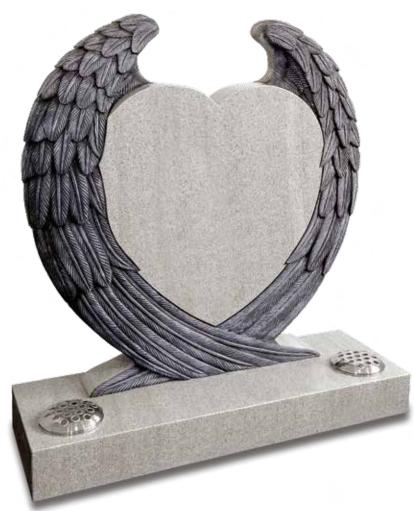

# ATTENBOROUGH

Expertly crafted from one solid piece of Imperial White granite this stunningly beautiful heart is enfolded in exquisitely carved wings.