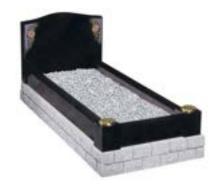

#### **Standard Lawn Memorials From**

| All Polished <b>Ogee</b><br>Lawn Memorials | <u>Size</u>                       | <u>Black</u> | <u>Grey</u>                                       | COLOURS   |
|--------------------------------------------|-----------------------------------|--------------|---------------------------------------------------|-----------|
| <u>Baby Lawn</u>                           | H/S 24"x17"x3"<br>Base 3"x22"x12" | £1,090.00    | £1,235.00                                         | £1,490.00 |
| Small Lawn                                 | H/S 21"x21"x3"<br>Base 3"x24"x12" | £1,095.00    | £1,298.00                                         | £1,498.00 |
| <u>Medium Lawn</u>                         | H/S 27"x21"x3"<br>Base 3"x24"x12" | £1,185.00    | £1,348.00                                         | £1,594.00 |
| <u>Large Lawn</u>                          | H/S 30"x24"x4"<br>Base 4"x30"x12" | £1,340.00    | £1,598.00                                         | £1,795.00 |
|                                            | All New I                         |              | vailable Prices on Requ<br>tted On Grey Granite B |           |

All Lawn Memorials Include Namm Safety Anchor, VAT first 60 letters Erecting memorial in the cemetery by our qualified BRAMM fixing team & 20% V.A.T.

|  | All Polished <b>ANTON</b> | <u>Size</u>                       | <u>BLACK</u> | <u>Grey</u> | Colours   |
|--|---------------------------|-----------------------------------|--------------|-------------|-----------|
|  | Baby Lawn                 | H/S 24"x17"x3"<br>Base 3"x22"x12" | £1,346.00    | £1,486.00   | £1,786.00 |
|  | Small Lawn                | H/S 21"x21"x3"<br>Base 3"x24"x12" | £1,386.00    | £1,456.00   | £1,838.00 |
|  | Medium Lawn               | H/S 27"x21"x3"<br>Base 3"x24"x12" | £1,456.00    | £1,588.00   | £1,991.00 |
|  | Large Lawn                | H/S 30"x24"x4"<br>Base 4"x30"x12" | £1,583.00    | £1,698.00   | £2,094.00 |