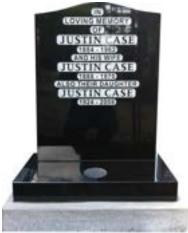

#### **Standard Lawn Memorials From**

| All Polished <b>Ogee</b><br>Lawn Memorials | <u>Size</u>                       | <u>Black</u> | <u>Grey</u>                                       | COLOURS   |
|--------------------------------------------|-----------------------------------|--------------|---------------------------------------------------|-----------|
| <u>Baby Lawn</u>                           | H/S 24"x17"x3"<br>Base 3"x22"x12" | £1,090.00    | £1,235.00                                         | £1,490.00 |
| Small Lawn                                 | H/S 21"x21"x3"<br>Base 3"x24"x12" | £1,095.00    | £1,298.00                                         | £1,498.00 |
| <u>Medium Lawn</u>                         | H/S 27"x21"x3"<br>Base 3"x24"x12" | £1,185.00    | £1,348.00                                         | £1,594.00 |
| <u>Large Lawn</u>                          | H/S 30"x24"x4"<br>Base 4"x30"x12" | £1,340.00    | £1,598.00                                         | £1,795.00 |
|                                            | All New I                         |              | vailable Prices on Requ<br>tted On Grey Granite B |           |

All Lawn Memorials Include Namm Safety Anchor, VAT first 60 letters Erecting memorial in the cemetery by our qualified BRAMM fixing team & 20% V.A.T.

|  | All Polished <b>ANTON</b> | <u>Size</u>                       | <u>BLACK</u> | <u>Grey</u> | Colours   |
|--|---------------------------|-----------------------------------|--------------|-------------|-----------|
|  | Baby Lawn                 | H/S 24"x17"x3"<br>Base 3"x22"x12" | £1,346.00    | £1,486.00   | £1,786.00 |
|  | Small Lawn                | H/S 21"x21"x3"<br>Base 3"x24"x12" | £1,386.00    | £1,456.00   | £1,838.00 |
|  | Medium Lawn               | H/S 27"x21"x3"<br>Base 3"x24"x12" | £1,456.00    | £1,588.00   | £1,991.00 |
|  | Large Lawn                | H/S 30"x24"x4"<br>Base 4"x30"x12" | £1,583.00    | £1,698.00   | £2,094.00 |