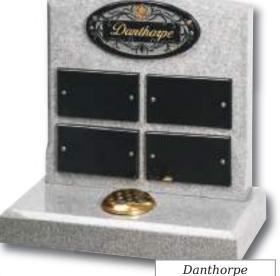

| Swanland                      | Hds 2'3" X 1'9" X 3"<br>Base 4" X 3'0" X 12"<br>2 Vases 6" X 6" X 6" | Black Granite                   | All Polished                     | £1,560.00                  |
|-------------------------------|----------------------------------------------------------------------|---------------------------------|----------------------------------|----------------------------|
| Leconfield                    | Hds 2'3" X 1'9" X 3"<br>Base 4" X 3'0" X 12"<br>2 Vases 6" X 6" X 6" | Black Granite                   | All Polished                     | £1,460.00                  |
| Page 13                       |                                                                      |                                 |                                  |                            |
| Wickersey                     | Hds 2'3" X 1'9" X 3"<br>Base 3" X 2'0" X 12"                         | Black Granite                   | All Polished  Message up to 20 l | £1,510.00 etters included. |
| Barley Sacred Heart           | Hds 2'3" X 1'9" X 3" with Chamfer<br>Base 3" X 2'0" X 12"            | Black Granite                   | All Polished                     | £1,355.00                  |
| Crookley The Good<br>Shepherd | Hds 2'3" X 1'9" X 3" with Chamfer<br>Base 3" X 2'0" X 12"            | Black Granite                   | All Polished                     | £1,355.00                  |
| Huggate                       | Hds 2'3" X 1'9" X 3"<br>Base 3" X 2'0" X 12"                         | Butterfly Blue                  | All Polished                     | £1,345.00                  |
| Page 14                       |                                                                      |                                 |                                  |                            |
| Thearne                       | Hds 2'3" X 1'9" X 3"<br>Base 3" X 2'0" X 12"                         | Lavender Blue                   | All Polished                     | £1,210.00                  |
| Selby                         | Hds 2'3" X 1'9" X 3"<br>Base 3" X 2'0" X 12"                         | Black Granite                   | All Polished                     | £1,345.00                  |
| Ilkley                        | Hds 2'3" X 1'9" X 3"<br>Base 3" X 2'0" X 12"                         | Paradiso                        | All Polished                     | £1,270.00                  |
| Bainton                       | Hds 2'3" X 1'10" X 3"<br>Base 3" X 2'0" X 12"                        | Black Granite                   | All Polished                     | £1,300.00                  |
| Page 15                       |                                                                      |                                 |                                  |                            |
| Skipsea                       | Hds 2'3" X 1'9" X 3"<br>Base 3" X 2'6" X 12"                         | Imperial Green<br>Lavender Blue | All Polished<br>All Polished     | £1,325.00<br>£1,280.00     |
| Skipsea Lakes                 | Hds 2'3" X 1'9" X 3"<br>Base 3" X 2'6" X 12"                         | Imperial Green<br>Lavender Blue | All Polished<br>All Polished     | £1,510.00<br>£1,455.00     |
| Eyeston                       | Hds 2'6" X 1'9" X 3"<br>Base 3" X 2'0" X 12"                         | Butterfly Blue                  | All Polished                     | £1,455.00                  |
| Camerton                      | Hds 2'6" X 1'9" X 3"<br>Base 3" X 2'0" X 12"                         | Black Granite                   | All Polished                     | £1,505.00                  |