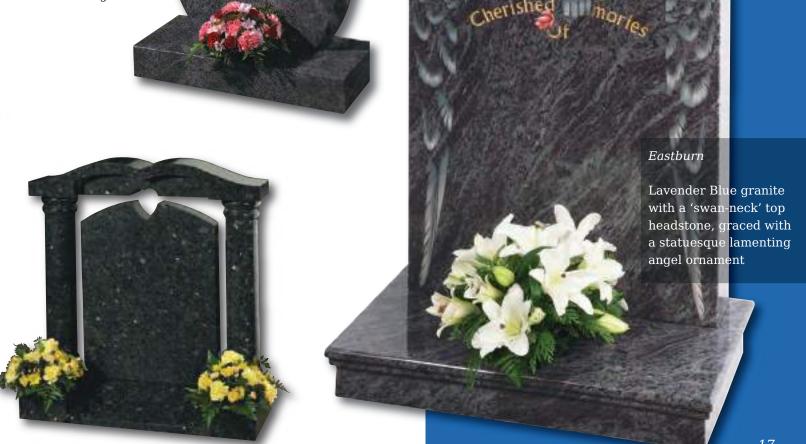

### Kingswood

The bowed profile of this memorial is decorated with a deep carved floral design in Lavender Blue granite

This beautiful Emerald Pearl granite memorial needs only a delicate floral design to add to its soft outline of flowing curves and chamfers

#### Staxton

Distinguished Emerald Pearl granite pillared memorial with heart detail

| Page 24                  |                                              |                                 |                               |                        |
|--------------------------|----------------------------------------------|---------------------------------|-------------------------------|------------------------|
| Weeton                   | Hds 2'6" X 1'9" X 3"<br>Base 3" X 2'0" X 12" | White Marble                    | All Rubbed                    | £2,565.00              |
| Flamborough              | Hds 2'3" X 1'9" X 3"<br>Base 3" X 2'0" X 12" | White Marble                    | All Rubbed                    | £1,440.00              |
| Winestead                | Hds 2'9" X 1'9" X 3"<br>Base 5" X 2'3" X 12" | White Marble                    | All Rubbed                    | £1,720.00              |
| Page 25                  |                                              |                                 |                               |                        |
| Rolston                  | Hds 2'6" X 1'9" X 3"<br>Base 3" X 2'0" X 12" | White Marble                    | All Rubbed                    | £1,400.00              |
| Poppleton                | Hds 2'3" X 1'9" X 3"<br>Base 3" X 2'0" X 12" | White Marble                    | All Rubbed                    | £1,580.00              |
| Memorial Collection      | - Lawn Memorials - Pitched Edge              |                                 |                               |                        |
| Page 26                  |                                              |                                 |                               |                        |
| Etton                    | Hds 2'8" X 2'0" X 4"<br>Base 4" X 2'6" X 12" | Lavender Blue                   | Pitched Edge                  | £2,615.00              |
| Aysgarth                 | Hds 2'3" X 1'9" X 3"<br>Base 3" X 2'0" X 12" | Black Granite                   | Pitched Edge                  | £1,500.00              |
| Hatfield                 | Hds 2'3" X 1'9" X 3"<br>Base 3" X 2'0" X 12" | Black Granite                   | Pitched Edge                  | £1,740.00              |
| Page 27                  |                                              |                                 |                               |                        |
| Witham - Roses at top    | Hds 2'3" X 1'9" X 3"<br>Base 3" X 2'0" X 12" | Ruby<br>South African Dark Grey | Pitched Edge<br>Pitched Edge  | £1,460.00<br>£1,460.00 |
| Witham - Roses at bottom | Hds 2'3" X 1'9" X 3"<br>Base 3" X 2'0" X 12" | Cathay                          | Pitched Edge                  | £1,215.00              |
| Granite Foundation       |                                              |                                 |                               | P.O.A.                 |
| Memorial Collection      | - Tall Lawn Memorials                        |                                 |                               |                        |
| Page 28                  |                                              |                                 |                               |                        |
| Kinghorn                 | Hds 3'0" X 1'8" X 4"<br>Base 6" X 2'0" X 12" | Black Granite                   | Polished with Pitched<br>Edge | £2,185.00              |
| Flinton                  | Hds 2'6" X 1'8" X 4"<br>Base 6" X 2'0" X 12" | Cathay                          | Pitched Edge                  | £1,690.00              |