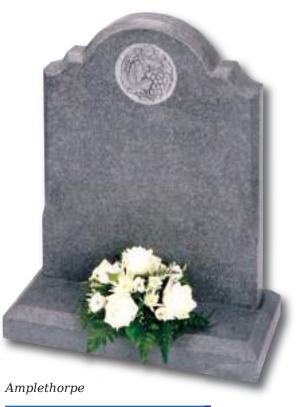

### Circular Designs (left)

The Clifton, Amplethorpe and Bessingby stones all incorporate a circular, hand carved design. With these stones, any one of the three designs on the left (as well as the designs shown on the stones in these pictures) can be chosen for your headstone. Alternatively we can create a design based on your own ideas