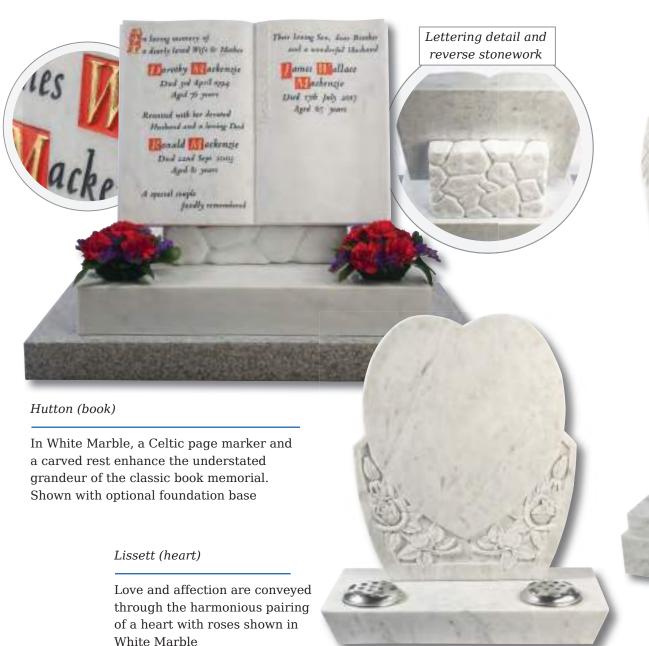

| Bramley                 | Book 12" X 1'4" X 2"<br>Base 2" X 1'6" X 12"<br>Tick Rests 10" X 2" X 5"/2"                                                     | Black Granite           | All Polished  | £1,030.00 |
|-------------------------|---------------------------------------------------------------------------------------------------------------------------------|-------------------------|---------------|-----------|
| Page 33                 |                                                                                                                                 |                         |               |           |
| Melton                  | Tablet 1'4" X 1'10" X 2"<br>Base 2" X 2'0" X 1'2"<br>2 Rests 10" X 4" X 3" all Sanded                                           | South African Dark Grey | Part Polished | £1,205.00 |
| Barmston                | Book 1'10" X 2'2" X 3"<br>Centre Section 4" X 2'4" X 4"<br>Base 4" X 2'6" X 12"                                                 | Blue Pearl Granite      | All Polished  | £1,780.00 |
| Cropton                 | Upright Scroll 2'6" X 1'7" X 6"<br>Base 3" X 2'0" X 12"                                                                         | Chinese Rustenburg      | All Polished  | £1,975.00 |
| Page 34                 |                                                                                                                                 |                         |               |           |
| Dodworth                | Dodworth Book 1'4" X 1'10" X 2"<br>Base 3" X 2'0" X 1'3"<br>Tapered Vase 1'2" X 9" X 6"                                         | Star Galaxy             | All Polished  | £1,560.00 |
| Buxton                  | Book 1'6" X 2'0" X 3"<br>Square Base 3" X 2'4" X 1'3"<br>2 Brackets 12" X 6" X 3"                                               | Black Granite           | All Polished  | £1,425.00 |
| Buxton With Raiser Base | Curved Page, C & T 1'6" X 2'0" X 3"<br>Two Brackets 12" X 6" X 3"<br>Raiser Base 4" X 2'0" X 7"<br>Base 3" X 2'4" X 1'3" Square | Black Granite           | All Polished  | £1,570.00 |
| Page 35                 |                                                                                                                                 |                         |               |           |
| Hutton                  | Book 1'6" X 2'0" X 4"<br>Base 4" X 2'4" X 1'3"<br>Bracket 12" X 1'4" X 7"                                                       | White Marble            | All Rubbed    | £2,405.00 |
| Memorial Collection     | - Hearts                                                                                                                        |                         |               |           |
| Page 35                 |                                                                                                                                 |                         |               |           |
| Lissett                 | Hds 2'0" X 1'8" X 3"                                                                                                            | White Marble            | All Rubbed    | £1,800.00 |
| Lissett                 | Base 3" X 2'0" X 12"                                                                                                            | Willie Marble           | All Rubbed    | 11,000.00 |
| Somersby                | Hds 3'0" X 2'10" X 6"<br>Base 6" X 3'0" X 12"                                                                                   | White Marble            | All Rubbed    | £6,525.00 |
| Page 36                 |                                                                                                                                 |                         |               |           |
| Linthorpe - Carved      | Hds 2'6" X 2'0" X 4"<br>Base 4" X 2'6" X 12"                                                                                    | Black Granite           | All Polished  | £1,965.00 |
| Linthorpe - Coloured    | Hds 2'6" X 2'0" X 4"<br>Base 4" X 2'6" X 12"                                                                                    | Black Granite           | All Polished  | £2,340.00 |