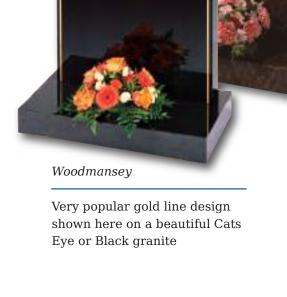

# **Price List**

| Name                  | <b>Size</b> Height x Width x Depth           | Colour                            | Finish                       | Price                  |
|-----------------------|----------------------------------------------|-----------------------------------|------------------------------|------------------------|
| Page 3                |                                              |                                   |                              |                        |
| Carnaby               | Hds 2'3" X 1'9" X 3"<br>Base 3" X 2'0" X 12" | Black Granite                     | All Polished                 | £1,255.00              |
| Page 4                |                                              |                                   |                              |                        |
| Molescroft (Honed)    | Hds 2'3" X 1'9" X 3"<br>Base 3" X 2'0" X 12" | Cathay                            | All Honed                    | £1,045.00              |
| Molescroft (Polished) | Hds 2'3" X 1'9" X 3"                         | Cathay                            | All Polished                 | £1,065.00              |
|                       | Base 3" X 2'0" X 12"                         | Lavender Blue                     | All Polished                 | £1,110.00              |
|                       |                                              | Regal Dark Grey                   | All Polished                 | £1,085.00              |
| Birdsall              | Hds 2'3" X 1'9" X 3"<br>Base 3" X 2'0" X 12" | Blue Pearl Granite                | All Polished                 | £1,265.00              |
| Ryehill               | Hds 2'3" X 1'9" X 3"<br>Base 3" X 2'0" X 12" | Chinese Dark Grey                 | All Polished                 | £1,010.00              |
| Page 5                |                                              |                                   |                              |                        |
| Routh                 | Hds 2'3" X 1'9" X 3"<br>Base 3" X 2'0" X 12" | Black Granite                     | All Polished                 | £1,055.00              |
| Seaton                | Hds 2'3" X 1'9" X 3"<br>Base 3" X 2'0" X 12" | Emerald Pearl                     | All Polished                 | £1,440.00              |
| Seaton - Coloured     | Hds 2'3" X 1'9" X 3"<br>Base 3" X 2'0" X 12" | Emerald Pearl                     | All Polished                 | £1,435.00              |
| Woodmansey            | Hds 2'3" X 1'9" X 3"<br>Base 3" X 2'0" X 12" | Black Granite<br>Cats Eye Granite | All Polished<br>All Polished | £1,005.00<br>£1,125.00 |
| Edenfield             | Hds 2'3" X 1'9 X 3"<br>Base 3" X 2'0" X 12"  | Black Granite                     | All Polished                 | £1,510.00              |
| Page 6                |                                              |                                   |                              |                        |
| Wyton                 | Hds 2'3" X 1'9" X 3"<br>Base 3" X 2'0" X 12" | Black Granite                     | All Polished                 | £1,155.00              |
| Wyton - Coloured      | Hds 2'3" X 1'9" X 3"<br>Base 3" X 2'0" X 12" | Black Granite                     | All Polished                 | £1,240.00              |
| Ferens                | Hds 2'3" X 1'9" X 3"<br>Base 3" X 2'0" X 12" | Black Granite                     | All Polished                 | £1,005.00              |