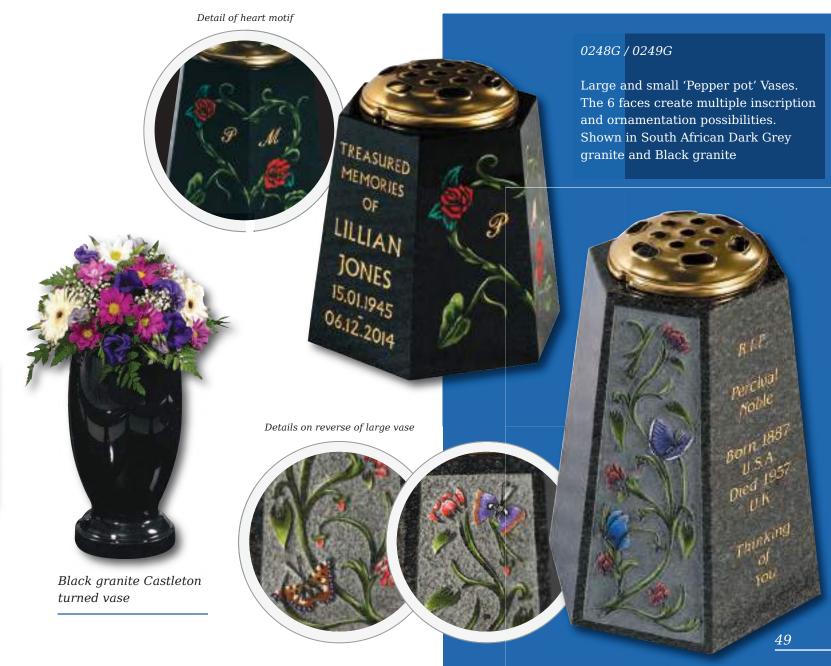

# Desks, Plaques & Vases

Lavender Blue granite shaped vase. 0/237G

South African Dark Grey shaped vase. 0/236G

Marble Vase

The cushioned edges to this marble vase create a gentle look

Black granite heart vase 0/232G

Black granite Vase with two flower containers and rose design 0/240G