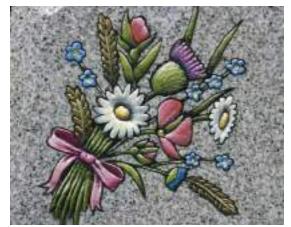

## Ryehill

An ogee shaped Chinese Rustenburg granite memorial with evocative rural motif