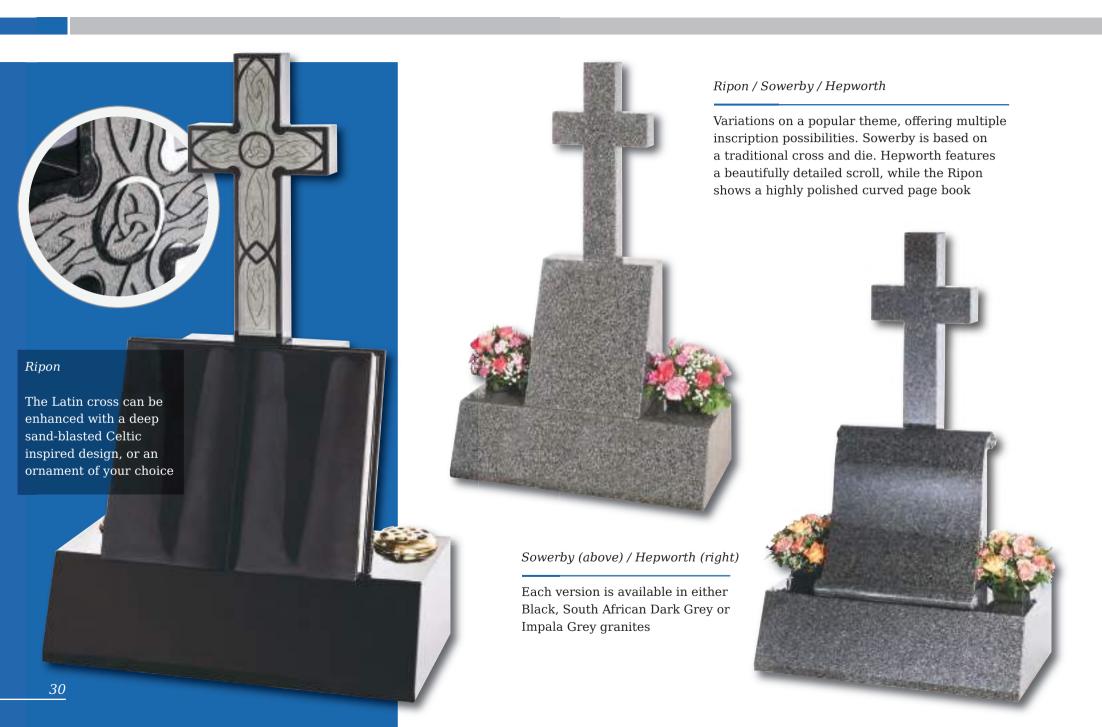

granite ogee shaped, large rustic edged headstone on a one-piece dual finished base frames this tranquil scene and provides space for a verse of your choice As you mend upon a shore, general as the becautiful see. He you look to some as a mighting forest and his grand majoring. As you long against flower and administrating straplicities. Remember the 28



## Elgin

Simple beauty of a dove in flight, timeless symbol of eternal peace on a statuesque large ogee. Shown in Black granite

#### Flinton

A deep blasted Celtic love knot entwined with carved and hand painted wild roses. Combine with the pitched edges to create a truly rustic memorial in Cathay granite



# Tall Lawn Memorials



Inverness

This large memorial is pictured with the Selby cross and thistle. Shown in Black granite





# Books and Scolls

31



# Books and Scrolls



# Books and Scrolls

#### Melton

This South African Dark Grey granite book tablet is part polished to give contrast to the stone



## Cropton

Contemporary version of a traditional scroll memorial in polished Chinese Rustenburg granite. Forget-me-nots in a deep blasted panel adorn both sides

Blue Pearl granite. Classic, highly detailed book adapted for modern fixing requirements



# Books and Scrolls



## Heart Memorials





35



### Heart Memorials

### Applegarth

Delicately carved roses shown with an example of 3 colours. Roses can be produced in a single colour or a variety as shown. Shown in South African Dark Grey granite





The stunning rounded edges of the heart are complemented by a highly polished 'rose bowl' vase. Pictu