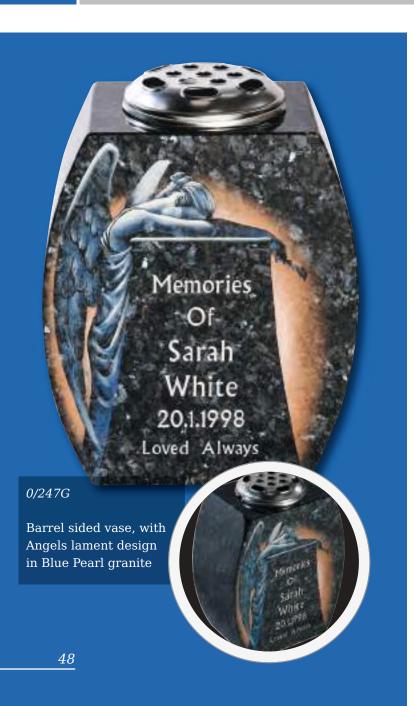

# Desks, Plaques & Vases

Lavender Blue granite shaped vase. 0/237G

South African Dark Grey shaped vase. 0/236G

Marble Vase

The cushioned edges to this marble vase create a gentle look

Black granite heart vase 0/232G

Black granite Vase with two flower containers and rose design 0/240G