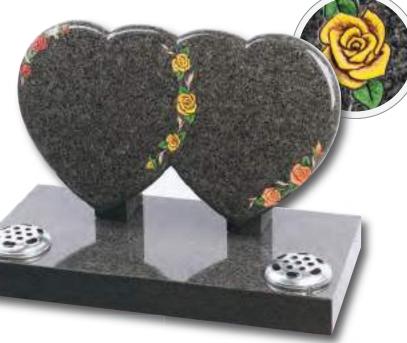

### Applegarth

Delicately carved roses shown with an example of 3 colours. Roses can be produced in a single colour or a variety as shown. Shown in South African Dark Grey granite

The stunning rounded edges of the heart are complemented by a highly polished 'rose bowl' vase. Pictured here in Lavender Blue granite

| Bramley                 | Book 12" X 1'4" X 2"<br>Base 2" X 1'6" X 12"<br>Tick Rests 10" X 2" X 5"/2"                                                     | Black Granite           | All Polished  | £1,030.00 |
|-------------------------|---------------------------------------------------------------------------------------------------------------------------------|-------------------------|---------------|-----------|
| Page 33                 |                                                                                                                                 |                         |               |           |
| Melton                  | Tablet 1'4" X 1'10" X 2"<br>Base 2" X 2'0" X 1'2"<br>2 Rests 10" X 4" X 3" all Sanded                                           | South African Dark Grey | Part Polished | £1,205.00 |
| Barmston                | Book 1'10" X 2'2" X 3"<br>Centre Section 4" X 2'4" X 4"<br>Base 4" X 2'6" X 12"                                                 | Blue Pearl Granite      | All Polished  | £1,780.00 |
| Cropton                 | Upright Scroll 2'6" X 1'7" X 6"<br>Base 3" X 2'0" X 12"                                                                         | Chinese Rustenburg      | All Polished  | £1,975.00 |
| Page 34                 |                                                                                                                                 |                         |               |           |
| Dodworth                | Dodworth Book 1'4" X 1'10" X 2"<br>Base 3" X 2'0" X 1'3"<br>Tapered Vase 1'2" X 9" X 6"                                         | Star Galaxy             | All Polished  | £1,560.00 |
| Buxton                  | Book 1'6" X 2'0" X 3"<br>Square Base 3" X 2'4" X 1'3"<br>2 Brackets 12" X 6" X 3"                                               | Black Granite           | All Polished  | £1,425.00 |
| Buxton With Raiser Base | Curved Page, C & T 1'6" X 2'0" X 3"<br>Two Brackets 12" X 6" X 3"<br>Raiser Base 4" X 2'0" X 7"<br>Base 3" X 2'4" X 1'3" Square | Black Granite           | All Polished  | £1,570.00 |
| Page 35                 |                                                                                                                                 |                         |               |           |
| Hutton                  | Book 1'6" X 2'0" X 4"<br>Base 4" X 2'4" X 1'3"<br>Bracket 12" X 1'4" X 7"                                                       | White Marble            | All Rubbed    | £2,405.00 |
| Memorial Collection     | - Hearts                                                                                                                        |                         |               |           |
| Page 35                 |                                                                                                                                 |                         |               |           |
| Lissett                 | Hds 2'0" X 1'8" X 3"                                                                                                            | White Marble            | All Rubbed    | £1,800.00 |
| Lissett                 | Base 3" X 2'0" X 12"                                                                                                            | Willie Marble           | All Rubbed    | 11,000.00 |
| Somersby                | Hds 3'0" X 2'10" X 6"<br>Base 6" X 3'0" X 12"                                                                                   | White Marble            | All Rubbed    | £6,525.00 |
| Page 36                 |                                                                                                                                 |                         |               |           |
| Linthorpe - Carved      | Hds 2'6" X 2'0" X 4"<br>Base 4" X 2'6" X 12"                                                                                    | Black Granite           | All Polished  | £1,965.00 |
| Linthorpe - Coloured    | Hds 2'6" X 2'0" X 4"<br>Base 4" X 2'6" X 12"                                                                                    | Black Granite           | All Polished  | £2,340.00 |