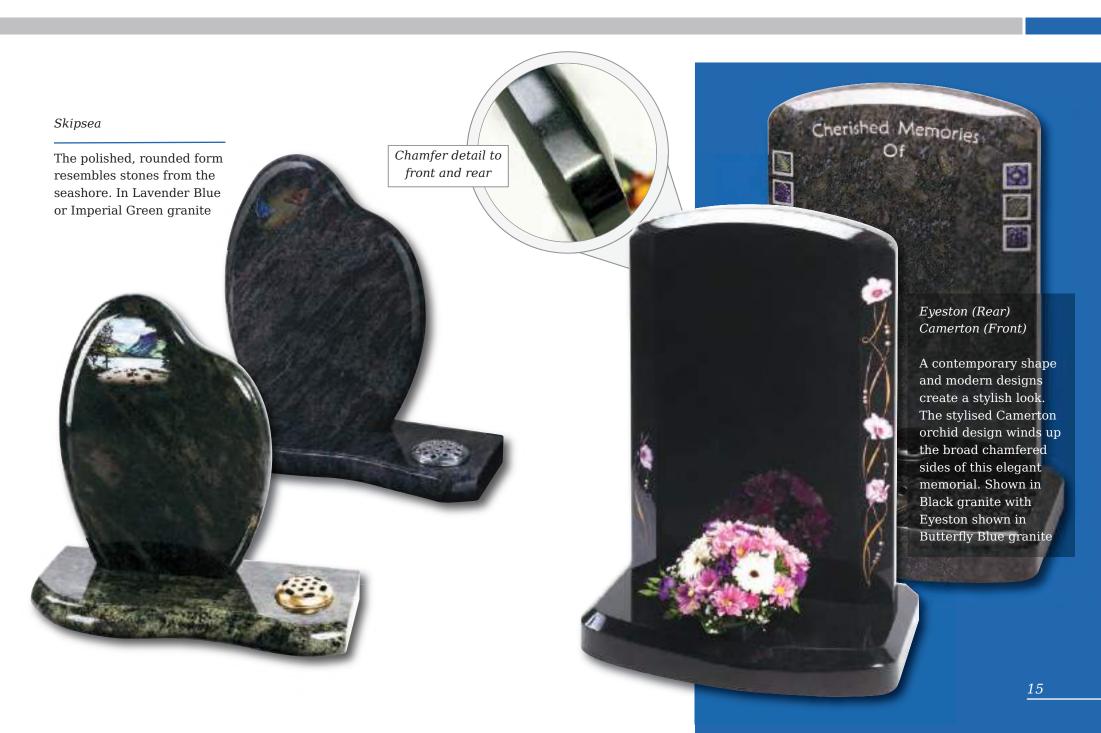

### Kingswood

The bowed profile of this memorial is decorated with a deep carved floral design in Lavender Blue granite

This beautiful Emerald Pearl granite memorial needs only a delicate floral design to add to its soft outline of flowing curves and chamfers