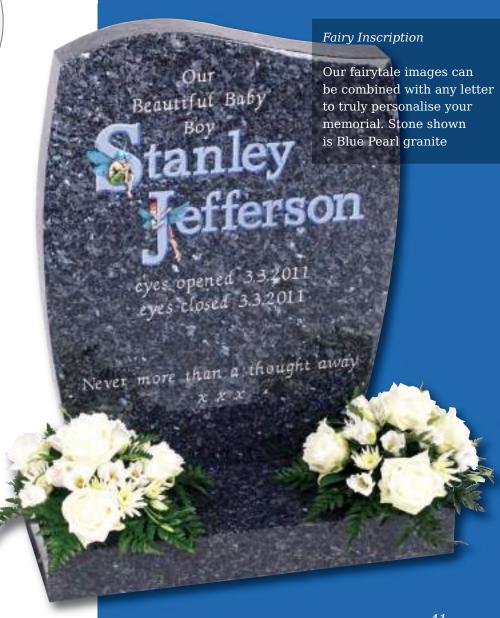

adapted for modern fixing requirements



# Books and Scrolls



## Heart Memorials





35



### Heart Memorials

### Applegarth

Delicately carved roses shown with an example of 3 colours. Roses can be produced in a single colour or a variety as shown. Shown in South African Dark Grey granite





The stunning rounded edges of the heart are complemented by a highly polished 'rose bowl' vase. Pictured here in Lavender Blue granite







Little Prince Castle

Boys castle, showing an alternative to the fairytale castle which is hand carved to suit the softer, lighter Sera Grey granite

39



### Lullaby Memorials

Whilst our children sleep they are remembered with this range of lullaby influenced designs

Sweet Dreams

Polished Rustenburg granite



Make a Wish

Polished black granite











Ellie

Roy







Shabby







Aran



Dora



Silka



Paisley



### Appleton

A beautiful Black granite heart shaped memorial with a polished rose bowl vase. Choose from a selection of detailed 'soft toy' character designs



## Children's Memorial Designs



Child's Drawing Design

For an extra special touch, we are able to translate a child's own drawing into a personal design suitable for use on a vase, desk or memorial

An example of this is shown at the top of the page. (Original drawing shown right. Design shown on Black granite)

This page showcases a selection of designs created specifically for children's memorials, adding a more personal touch. Our artists are able to take your ideas and help turn them into a poignant and lasting tribute



















# Desks & W