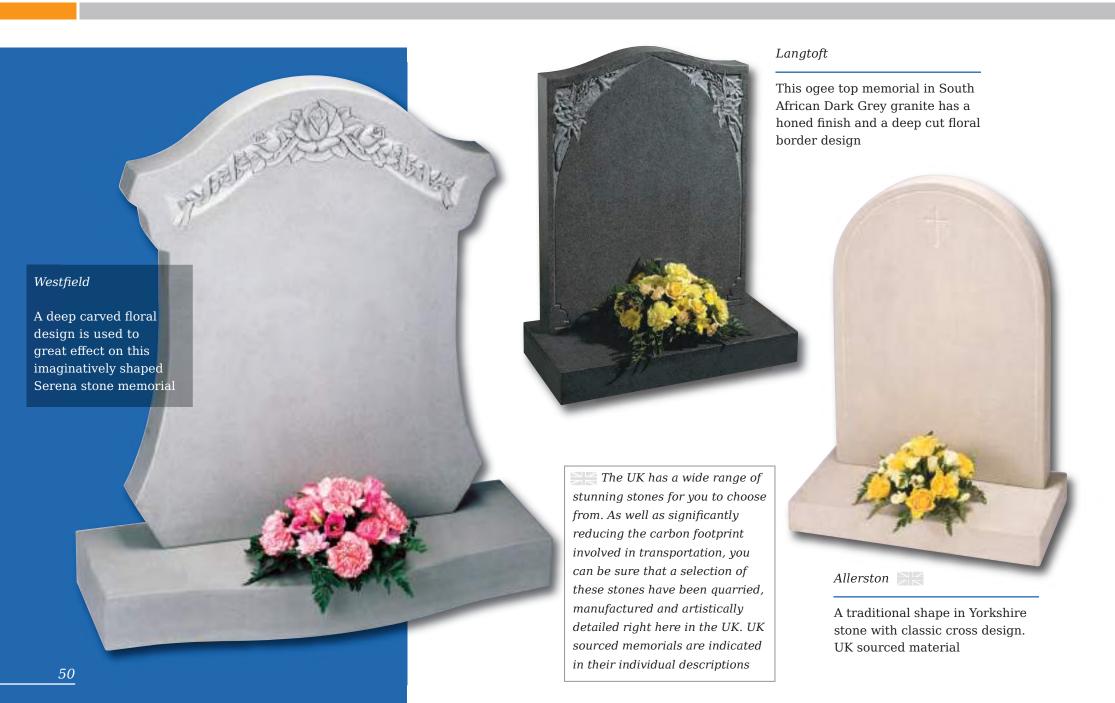

## Garrowby

A fresh approach to the classic church window design shown on South African Dark Grey granite

## Tolingham

A variation on the Levisham. Shown in White Marble with carved rose detail on the base