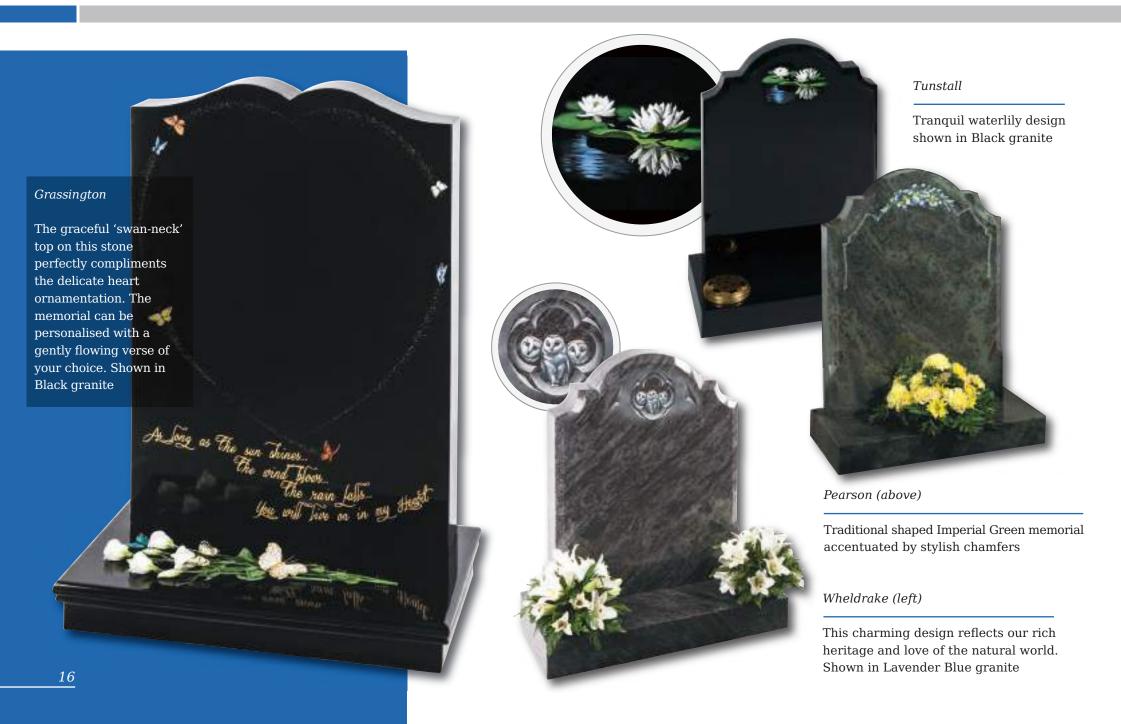

## Denby (left)

Floral panels add a new dimension to this original shaped stone, framing the area to be inscribed. Shown in Sera Grey granite

Winterburn

The barrel sides and flowing profile of this compact Black granite set features an entwined rings ornament

## Garrowby

A fresh approach to the classic church window design shown on South African Dark Grey granite

## Tolingham

A variation on the Levisham. Shown in White Marble with carved rose detail on the base

| <b>Page</b> | 16 |
|-------------|----|
|             |    |

| Grassington | Hds 2'6" X 1'9" X 3"<br>Base 3" X 2'0" X 12"                                                                  | Black Granite               | All Polished                 | £1,450.00              |
|-------------|---------------------------------------------------------------------------------------------------------------|-----------------------------|------------------------------|------------------------|
|             |                                                                                                               |                             | Includes a message or ver    | se up to 70 letters    |
| Pearson     | Hds 2'3" X 1'9" X 3"<br>Base 3" X 2'0" X 12"                                                                  | Imperial Green              | All Polished                 | £1,380.00              |
| Tunstall    | Hds 2'3" X 1'9" X 3"<br>Base 3" X 2'0" X 12"                                                                  | Black Granite               | All Polished                 | £1,250.00              |
| Wheldrake   | Hds 2'3" X 1'9" X 3"<br>Base 3" X 2'0" X 12"                                                                  | Lavender Blue               | All Polished                 | £1,355.00              |
| Page 17     |                                                                                                               |                             |                              |                        |
| Hasholme    | Hds 2'3" X 1'9" X 3"<br>Base 3" X 2'0 X 12"                                                                   | Emerald Pearl               | All Polished                 | £1,425.00              |
| Kingswood   | Hds 2'3" X 1'10" X 3"<br>Base 3" X 2'0" X 12"                                                                 | Lavender Blue               | All Polished                 | £1,580.00              |
| Staxton     | Hds 2'2" X 1'8" X 3"<br>Base 4" X 2'10" X 12"<br>Cap Top 5" X 2'10" X 7"<br>2 Columns 2'3" High X 6" Diameter | Emerald Pearl               | All Polished                 | £2,330.00              |
| Eastburn    | Hds 2'6" X 1'9" X 3"<br>Base 3" X 2'0" X 12" Shaped                                                           | Lavender Blue               | All Polished                 | £1,915.00              |
| Page 18     |                                                                                                               |                             |                              |                        |
| Kingston    | Hds 2'6" X 1'9" X 3"<br>Base 3" X 2'0" X 12"                                                                  | South African Dark Grey     | All Polished                 | £1,875.00              |
| Broomfleet  | Hds 2'6" X 1'9" X 3"<br>Base 3" X 2'0" X 12"                                                                  | South African Dark Grey     | Part Polished                | £1,580.00              |
| Ferriby     | Hds 2'6" X 1'9" X 3"<br>Base 3" X 2'0" X 12"                                                                  | South African Dark Grey     | Part Polished                | £1,785.00              |
| Page 19     |                                                                                                               |                             |                              |                        |
| Garrowby    | Hds 2'6" X 1'9" X 3"<br>Base 3" X 2'0" X 12"                                                                  | South African Dark Grey     | All Polished                 | £1,420.00              |
| Carlton     | Hds 2'6" X 1'9" X 3"<br>Base 3" X 2'0" X 12"                                                                  | Black Granite<br>Karin Grey | All Polished<br>All Polished | £1,560.00<br>£1,200.00 |