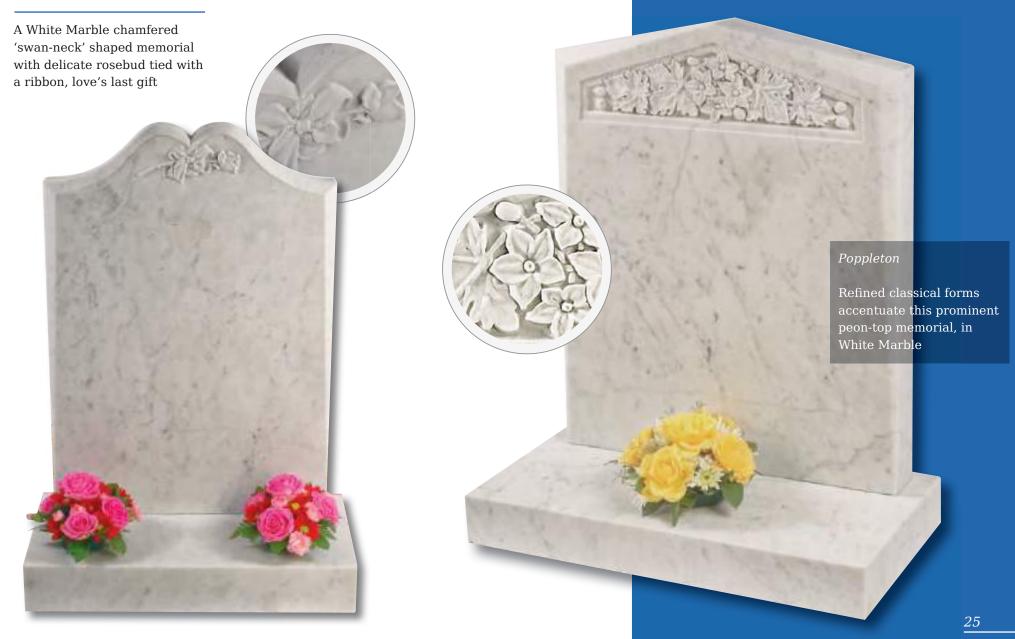

## Tolingham

A variation on the Levisham. Shown in White Marble with carved rose detail on the base