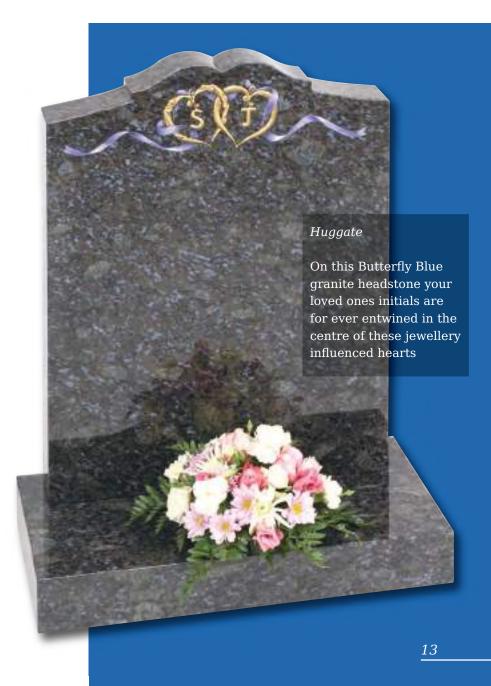

#### Staxton

Distinguished Emerald Pearl granite pillared memorial with heart detail