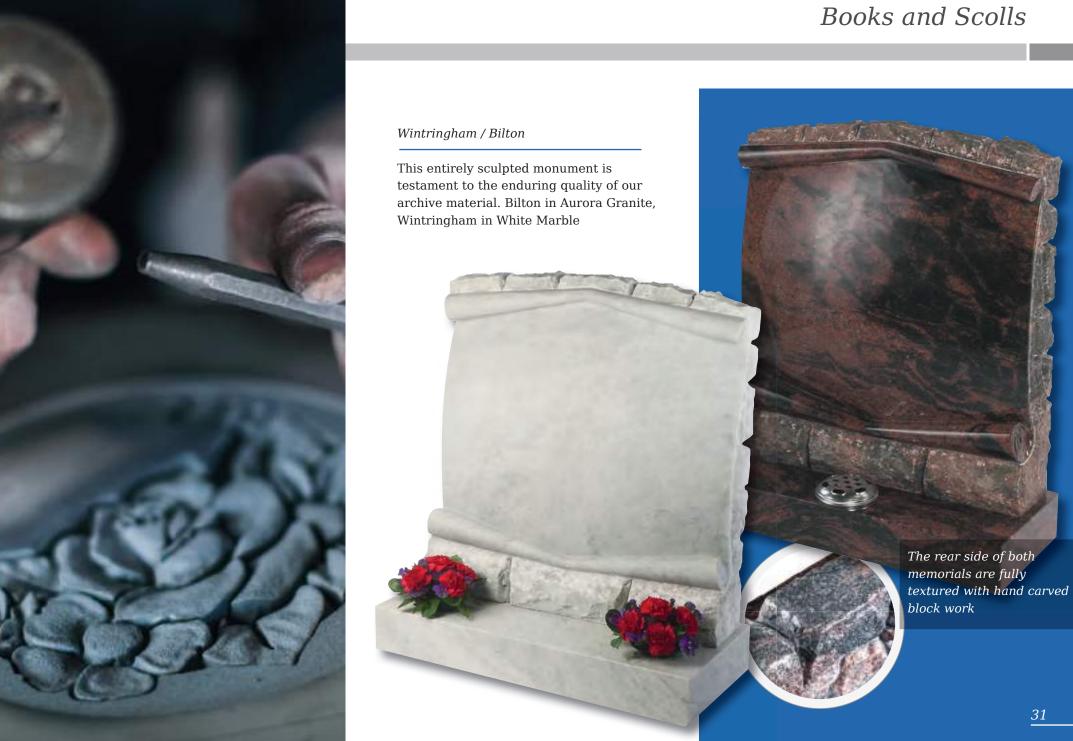

e rustic edged headstone on a one-piece dual finished base frames this tranquil scene and provides space for a verse of your choice As you mend upon a shore, general as the becautiful see. He you look to some as a mighting forest and his grand majoring. As you long against flower and administrating straplicities. Remember the 28



## Elgin

Simple beauty of a dove in flight, timeless symbol of eternal peace on a statuesque large ogee. Shown in Black granite

#### Flinton

A deep blasted Celtic love knot entwined with carved and hand painted wild roses. Combine with the pitched edges to create a truly rustic memorial in Cathay granite



# Tall Lawn Memorials



Inverness

This large memorial is pictured with the Selby cross and thistle. Shown in Black granite





# Books and Scolls

31



# Books and Scrolls



# Books and Scrolls

#### Melton

This South African Dark Grey granite book tablet is part polished to give contrast to the stone



## Cropton

Contemporary version of a traditional scroll memorial in polished Chinese Rustenburg granite. Forget-me-nots in a deep blasted panel adorn both sides

Blue Pearl granite. Classic, highly detailed book adapted for modern fixing requirements



# Books and Scrolls



## Heart Memorials





35



### Heart Memorials

### Applegarth

Delicately carved roses shown with an example of 3 colours. Roses can be produced in a single colour or a variety as shown. Shown in South African Dark Grey granite





The stunning rounded edges of the heart are complemented by a highly polished 'rose bowl' vase. Pictured here in Lavender Blue