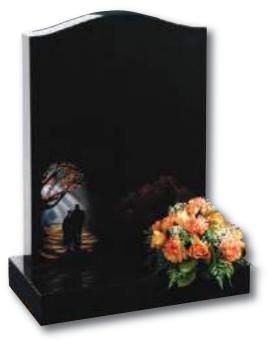

The gentle contours of the granite compliment the tranquillity of the countryside themed ornament in polished Black granite

Elmswell (above)

Loving friendship remembered on this simple polished Black granite ogee shaped headstone