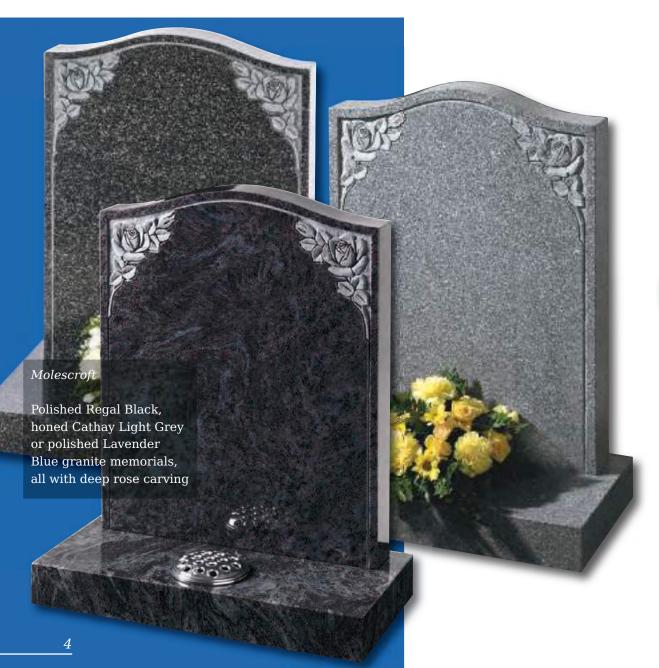

## Denby (left)

Floral panels add a new dimension to this original shaped stone, framing the area to be inscribed. Shown in Sera Grey granite

Winterburn

The barrel sides and flowing profile of this compact Black granite set features an entwined rings ornament