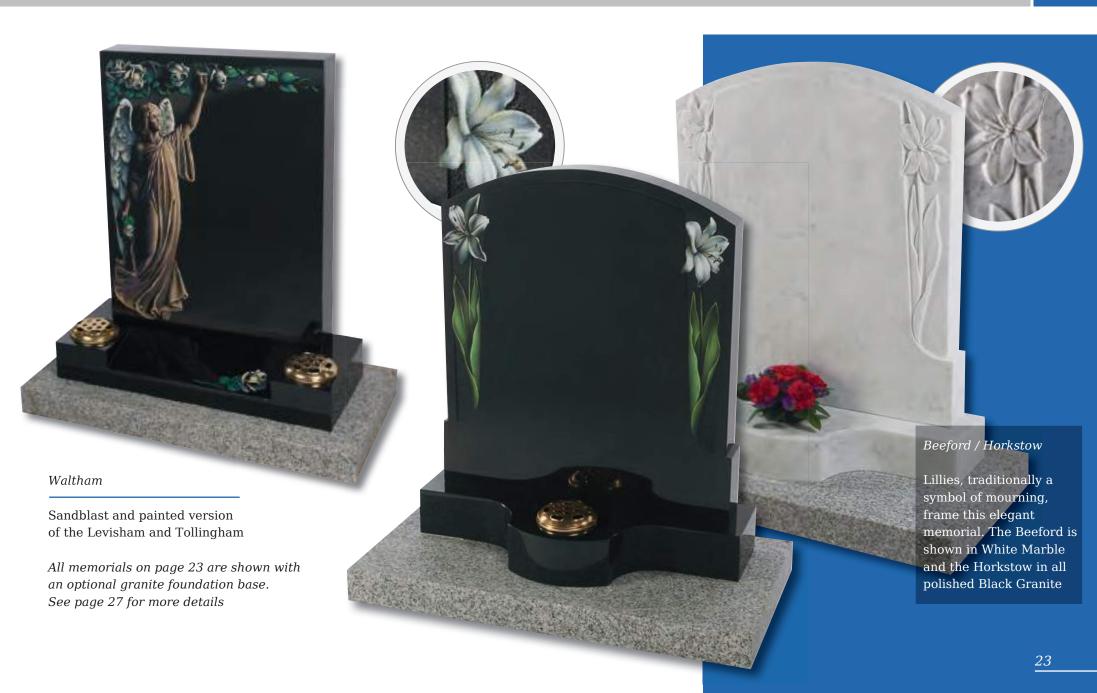

| Page | 20 |
|------|----|
|------|----|

| Patrington                   | Hds 4'0" X 3'0" X 12"<br>Base 8" X 3'10" X 1'4"<br>Bottom Base 6" X 4'0" X 1'6"<br>Turned Base 12" Tall X 6" Diameter | Lavender Blue - All Polished /<br>Carved            |                                                | P.O.A.           |
|------------------------------|-----------------------------------------------------------------------------------------------------------------------|-----------------------------------------------------|------------------------------------------------|------------------|
| Minster                      | Hds 2'6" X 2'0" X 4"<br>Base 4" X 2'6" X 12"                                                                          | Chinese Dark Grey                                   | All Polished                                   | £1,795.00        |
| Lofthouse                    | Hds 2'6" X 2'0" X 4"<br>Base 4" X 2'6" X 12"                                                                          | Black Granite                                       | All Polished                                   | £2,070.00        |
| Page 21                      |                                                                                                                       |                                                     |                                                |                  |
| Queensbury                   | Angel (Sera Grey Granite) 2'9" X 9" X 7"<br>2 Wings 3'0" X 1'2" X 3"<br>Splayed Base 6" X 3'0" X 12"                  | Lavender Blue & Sera Grey<br>Blue Pearl & Sera Grey | All Polished / Carved<br>All Polished / Carved | P.O.A.<br>P.O.A. |
| Woodhouse                    | Hds 2'4" X 1'4" X 3"<br>Base 3" X 2'2" X 12"<br>Vase 1'2" X 6" X 6" Shaped                                            | Imperial Green                                      | All Polished                                   | £1,560.00        |
| Rossington                   | Hds 2'4" X 1'9" X 4"<br>Base 5" X 2'11" X 11"                                                                         | Aurora Granite                                      | All Polished                                   | £2,130.00        |
| Page 22                      |                                                                                                                       |                                                     |                                                |                  |
| Levisham                     | Hds 3'6" X 2'10" X 5"<br>Base 6" X 3'0" X 12"                                                                         | Lavender Blue                                       | All Polished                                   | £5,895.00        |
| Levisham - Shadow<br>Painted | Hds 3'6" X 2'10" X 5"<br>Base 6" X 3'0" X 12"                                                                         | Lavender Blue                                       | All Polished                                   | £5,440.00        |
| Tolingham                    | Hds 3'6" X 2'10" X 5"<br>Base 6" X 3'0" X 12"                                                                         | White Marble                                        | All Rubbed                                     | £6,860.00        |
| Page 23                      |                                                                                                                       |                                                     |                                                |                  |
| Waltham                      | Hds 2'6" X 2'0" X 4"<br>Base 4" X 2'6" X 12"                                                                          | Black Granite                                       | All Polished                                   | £1,915.00        |
| Beeford                      | Hds 2'6" X 2'0" X 4"<br>Base 4" X 2'6" X 12"                                                                          | White Marble                                        | All Rubbed                                     | £2,150.00        |
| Horkstow                     | Hds 2'6" X 2'0" X 4"<br>Base 4" X 2'6" X 12"                                                                          | Black Granite                                       | All Polished                                   | £2,200.00        |