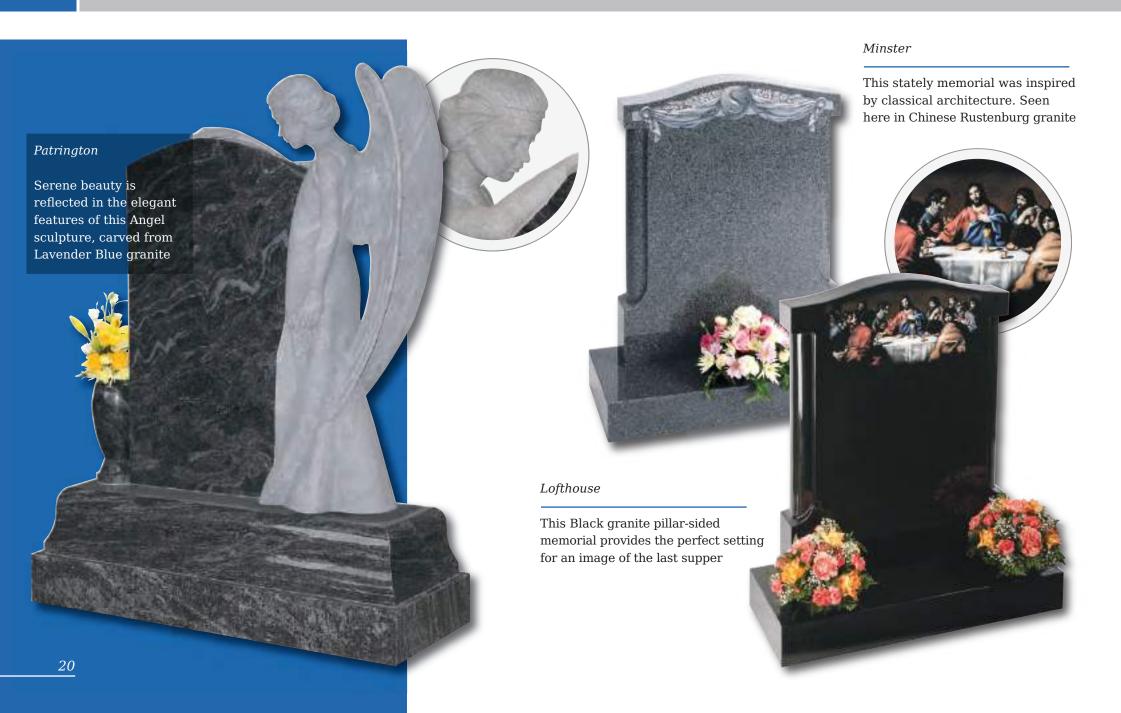

| Page | 20 |
|------|----|
|------|----|

| Patrington                   | Hds 4'0" X 3'0" X 12"<br>Base 8" X 3'10" X 1'4"<br>Bottom Base 6" X 4'0" X 1'6"<br>Turned Base 12" Tall X 6" Diameter | Lavender Blue - All Polished /<br>Carved            |                                                | P.O.A.           |
|------------------------------|-----------------------------------------------------------------------------------------------------------------------|-----------------------------------------------------|------------------------------------------------|------------------|
| Minster                      | Hds 2'6" X 2'0" X 4"<br>Base 4" X 2'6" X 12"                                                                          | Chinese Dark Grey                                   | All Polished                                   | £1,795.00        |
| Lofthouse                    | Hds 2'6" X 2'0" X 4"<br>Base 4" X 2'6" X 12"                                                                          | Black Granite                                       | All Polished                                   | £2,070.00        |
| Page 21                      |                                                                                                                       |                                                     |                                                |                  |
| Queensbury                   | Angel (Sera Grey Granite) 2'9" X 9" X 7"<br>2 Wings 3'0" X 1'2" X 3"<br>Splayed Base 6" X 3'0" X 12"                  | Lavender Blue & Sera Grey<br>Blue Pearl & Sera Grey | All Polished / Carved<br>All Polished / Carved | P.O.A.<br>P.O.A. |
| Woodhouse                    | Hds 2'4" X 1'4" X 3"<br>Base 3" X 2'2" X 12"<br>Vase 1'2" X 6" X 6" Shaped                                            | Imperial Green                                      | All Polished                                   | £1,560.00        |
| Rossington                   | Hds 2'4" X 1'9" X 4"<br>Base 5" X 2'11" X 11"                                                                         | Aurora Granite                                      | All Polished                                   | £2,130.00        |
| Page 22                      |                                                                                                                       |                                                     |                                                |                  |
| Levisham                     | Hds 3'6" X 2'10" X 5"<br>Base 6" X 3'0" X 12"                                                                         | Lavender Blue                                       | All Polished                                   | £5,895.00        |
| Levisham - Shadow<br>Painted | Hds 3'6" X 2'10" X 5"<br>Base 6" X 3'0" X 12"                                                                         | Lavender Blue                                       | All Polished                                   | £5,440.00        |
| Tolingham                    | Hds 3'6" X 2'10" X 5"<br>Base 6" X 3'0" X 12"                                                                         | White Marble                                        | All Rubbed                                     | £6,860.00        |
| Page 23                      |                                                                                                                       |                                                     |                                                |                  |
| Waltham                      | Hds 2'6" X 2'0" X 4"<br>Base 4" X 2'6" X 12"                                                                          | Black Granite                                       | All Polished                                   | £1,915.00        |
| Beeford                      | Hds 2'6" X 2'0" X 4"<br>Base 4" X 2'6" X 12"                                                                          | White Marble                                        | All Rubbed                                     | £2,150.00        |
| Horkstow                     | Hds 2'6" X 2'0" X 4"<br>Base 4" X 2'6" X 12"                                                                          | Black Granite                                       | All Polished                                   | £2,200.00        |