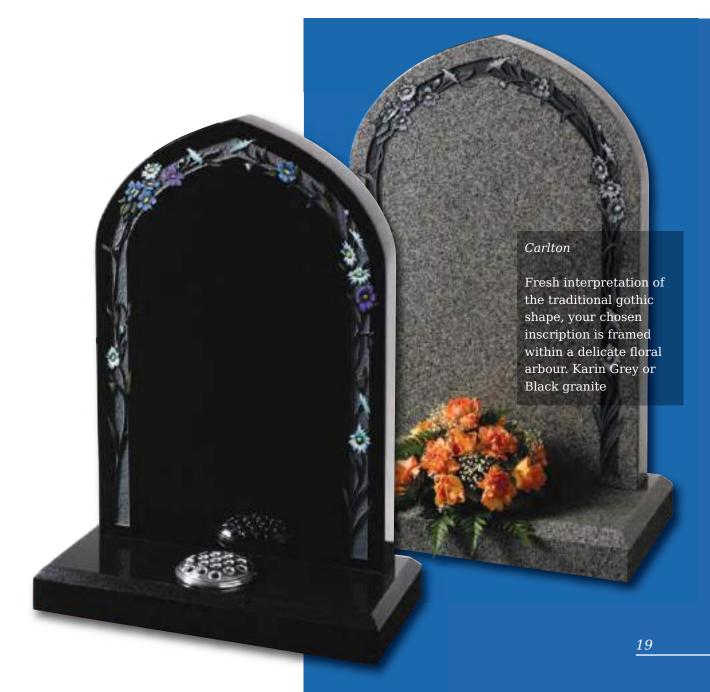

| <b>Page</b> | 16 |
|-------------|----|
|             |    |

| Grassington | Hds 2'6" X 1'9" X 3"<br>Base 3" X 2'0" X 12"                                                                  | Black Granite               | All Polished                 | £1,450.00              |
|-------------|---------------------------------------------------------------------------------------------------------------|-----------------------------|------------------------------|------------------------|
|             |                                                                                                               |                             | Includes a message or ver    | se up to 70 letters    |
| Pearson     | Hds 2'3" X 1'9" X 3"<br>Base 3" X 2'0" X 12"                                                                  | Imperial Green              | All Polished                 | £1,380.00              |
| Tunstall    | Hds 2'3" X 1'9" X 3"<br>Base 3" X 2'0" X 12"                                                                  | Black Granite               | All Polished                 | £1,250.00              |
| Wheldrake   | Hds 2'3" X 1'9" X 3"<br>Base 3" X 2'0" X 12"                                                                  | Lavender Blue               | All Polished                 | £1,355.00              |
| Page 17     |                                                                                                               |                             |                              |                        |
| Hasholme    | Hds 2'3" X 1'9" X 3"<br>Base 3" X 2'0 X 12"                                                                   | Emerald Pearl               | All Polished                 | £1,425.00              |
| Kingswood   | Hds 2'3" X 1'10" X 3"<br>Base 3" X 2'0" X 12"                                                                 | Lavender Blue               | All Polished                 | £1,580.00              |
| Staxton     | Hds 2'2" X 1'8" X 3"<br>Base 4" X 2'10" X 12"<br>Cap Top 5" X 2'10" X 7"<br>2 Columns 2'3" High X 6" Diameter | Emerald Pearl               | All Polished                 | £2,330.00              |
| Eastburn    | Hds 2'6" X 1'9" X 3"<br>Base 3" X 2'0" X 12" Shaped                                                           | Lavender Blue               | All Polished                 | £1,915.00              |
| Page 18     |                                                                                                               |                             |                              |                        |
| Kingston    | Hds 2'6" X 1'9" X 3"<br>Base 3" X 2'0" X 12"                                                                  | South African Dark Grey     | All Polished                 | £1,875.00              |
| Broomfleet  | Hds 2'6" X 1'9" X 3"<br>Base 3" X 2'0" X 12"                                                                  | South African Dark Grey     | Part Polished                | £1,580.00              |
| Ferriby     | Hds 2'6" X 1'9" X 3"<br>Base 3" X 2'0" X 12"                                                                  | South African Dark Grey     | Part Polished                | £1,785.00              |
| Page 19     |                                                                                                               |                             |                              |                        |
| Garrowby    | Hds 2'6" X 1'9" X 3"<br>Base 3" X 2'0" X 12"                                                                  | South African Dark Grey     | All Polished                 | £1,420.00              |
| Carlton     | Hds 2'6" X 1'9" X 3"<br>Base 3" X 2'0" X 12"                                                                  | Black Granite<br>Karin Grey | All Polished<br>All Polished | £1,560.00<br>£1,200.00 |