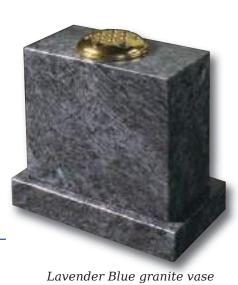

# Desks, Plaques & Vases

Lavender Blue granite shaped vase. 0/237G

South African Dark Grey shaped vase. 0/236G

Marble Vase

The cushioned edges to this marble vase create a gentle look

Black granite heart vase 0/232G