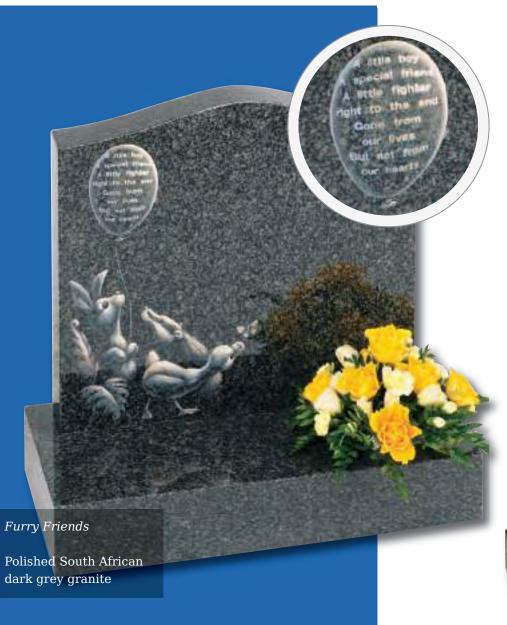

| Hotham                 | Hds 2'6" X 2'0" X 4"<br>Base 6" X 2'6" X 12" Splayed Centre                                          | Black Granite                 | All Polished                 | £1,965.00              |
|------------------------|------------------------------------------------------------------------------------------------------|-------------------------------|------------------------------|------------------------|
| Brotherton             | Hds 2'3" X 1'9" X 3"<br>Base 3" X 2'0" X 12"                                                         | Black Granite                 | All Polished                 | £1,475.00              |
| Daga 27                |                                                                                                      |                               |                              |                        |
| Page 37                |                                                                                                      |                               |                              |                        |
| Applegarth             | Double Heart 1'4" X 2'4" X 2"<br>Base 3" X 2'6" X 1'3"<br>2 Brackets 12" X 4" X 3"                   | South African Dark Grey       | All Polished                 | £1,850.00              |
| Appleton Daisy Chain   | Heart 1'4" X 1'4" X 2"<br>Base 4" X 2'0" X 12"<br>Rest 9 1/4" X 6" Diameter<br>Vase 4" X 6" Diameter | Lavender Blue                 | All Polished                 | £1,300.00              |
| Pollington             | Hds 2'3" X 1'9" X 3"<br>Base 3" X 2'0" X 12"                                                         | Black Granite                 | All Polished                 | £1,570.00              |
| Memorial Collection    | - Children's                                                                                         |                               |                              |                        |
| Page 38                |                                                                                                      |                               |                              |                        |
| rage 30                |                                                                                                      |                               |                              |                        |
| Fairytale Castle       | Hds 2'3" X 1'9" X 3"<br>Base 3" X 2'0" X 12" Splayed Centre                                          | Black Granite                 | All Polished                 | £2,695.00              |
| Bubble And Squeak      | Hds 1'4" X 2'0" X 3"<br>Base 3" X 2'6" X 12"                                                         | Impala Grey                   | All Polished                 | £1,345.00              |
| Shooting Star Coloured | Hds 1'3" X 11" X 3"<br>Base 3" X 12" X 10"                                                           | Black Granite                 | All Polished                 | £935.00                |
| Shooting Star Poem     | Hds 1'3" X 11" X 3"<br>Base 3" X 12" X 10"                                                           | Black Granite                 | All Polished                 | £855.00                |
| Page 39                |                                                                                                      |                               |                              |                        |
| Big Teddy              | Hds 1'9" X 1'4" X 3"<br>Base 3" X 2'0" X 12" Splayed Centre                                          | Balmoral Red<br>Black Granite | All Polished<br>All Polished | £1,460.00<br>£1,295.00 |
| Fairy Alphabet         | Hds 2'3" X 1'9" X 3" with Chamfer<br>Base 3" X 2'0" X 12"                                            | Black Granite<br>Indian Red   | All Polished<br>All Polished | £1,350.00<br>£1,505.00 |
| Little Prince Castle   | Hds 2'3" X 1'9" X 3"<br>Base 3" X 2'0" X 12" Splayed Centre                                          | Sera Grey                     | All Polished                 | £2,750.00              |
| Page 40                |                                                                                                      |                               |                              |                        |
|                        |                                                                                                      |                               |                              |                        |
| Furry Friends          | Hds 1'7" High X 1'9" X 3"<br>Base 4" X 2'0" X 12"                                                    | South African Dark Grey       | All Polished                 | £1,315.00              |
|                        |                                                                                                      |                               | Includes I                   | ettering in balloon    |