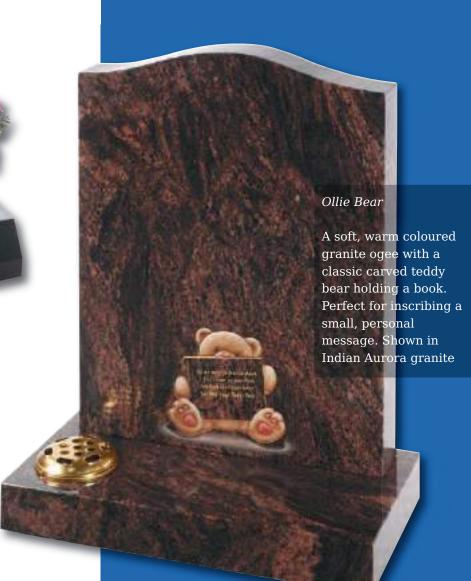

### Humbleton

Norman round shape, South African Dark Grey granite. Decorative Celtic lettering in a part honed 'churchyard' finish

This dove of peace is carved from a solid slab of Crown stone with architectural design features and bow fronted base