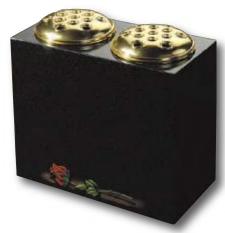

# Desks, Plaques & Vases

Lavender Blue granite shaped vase. 0/237G

South African Dark Grey shaped vase. 0/236G

Marble Vase

The cushioned edges to this marble vase create a gentle look

Black granite heart vase 0/232G

Black granite Vase with two flower containers and rose design 0/240G