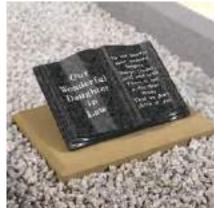

# Books and Scolls

31

# Books and Scrolls

#### Melton

This South African Dark Grey granite book tablet is part polished to give contrast to the stone

## Cropton

Contemporary version of a traditional scroll memorial in polished Chinese Rustenburg granite. Forget-me-nots in a deep blasted panel adorn both sides

Blue Pearl granite. Classic, highly detailed book adapted for modern fixing requirements