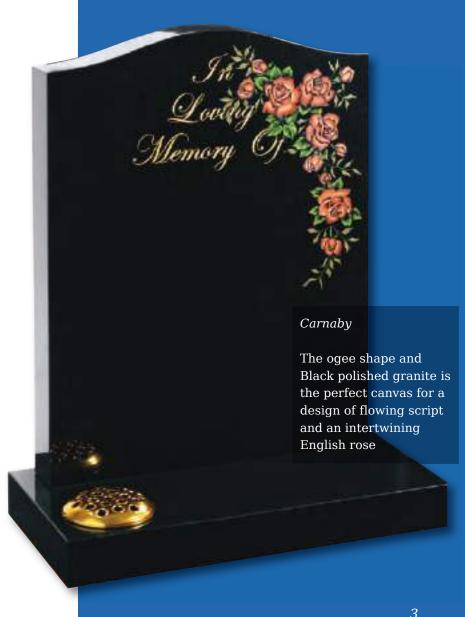

### Routh

All polished Black granite oblong memorial with an ornate gilded border

Seaton

Classic ogee top with shaded or painted roses on Emerald Pearl granite