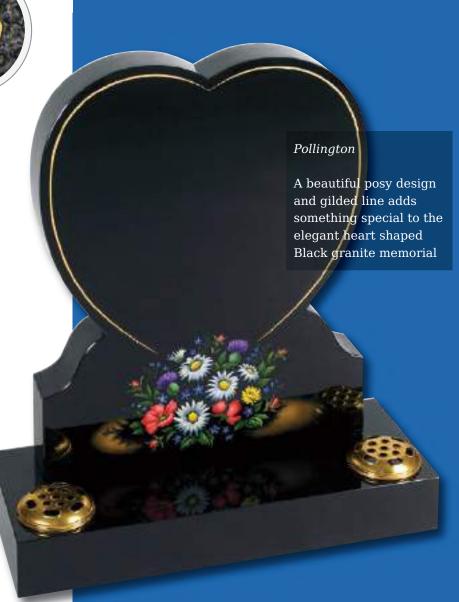

| Hotham                 | Hds 2'6" X 2'0" X 4"<br>Base 6" X 2'6" X 12" Splayed Centre                                          | Black Granite                 | All Polished                 | £1,965.00              |
|------------------------|------------------------------------------------------------------------------------------------------|-------------------------------|------------------------------|------------------------|
| Brotherton             | Hds 2'3" X 1'9" X 3"<br>Base 3" X 2'0" X 12"                                                         | Black Granite                 | All Polished                 | £1,475.00              |
| Daga 27                |                                                                                                      |                               |                              |                        |
| Page 37                |                                                                                                      |                               |                              |                        |
| Applegarth             | Double Heart 1'4" X 2'4" X 2"<br>Base 3" X 2'6" X 1'3"<br>2 Brackets 12" X 4" X 3"                   | South African Dark Grey       | All Polished                 | £1,850.00              |
| Appleton Daisy Chain   | Heart 1'4" X 1'4" X 2"<br>Base 4" X 2'0" X 12"<br>Rest 9 1/4" X 6" Diameter<br>Vase 4" X 6" Diameter | Lavender Blue                 | All Polished                 | £1,300.00              |
| Pollington             | Hds 2'3" X 1'9" X 3"<br>Base 3" X 2'0" X 12"                                                         | Black Granite                 | All Polished                 | £1,570.00              |
| Memorial Collection    | - Children's                                                                                         |                               |                              |                        |
| Page 38                |                                                                                                      |                               |                              |                        |
| rage 30                |                                                                                                      |                               |                              |                        |
| Fairytale Castle       | Hds 2'3" X 1'9" X 3"<br>Base 3" X 2'0" X 12" Splayed Centre                                          | Black Granite                 | All Polished                 | £2,695.00              |
| Bubble And Squeak      | Hds 1'4" X 2'0" X 3"<br>Base 3" X 2'6" X 12"                                                         | Impala Grey                   | All Polished                 | £1,345.00              |
| Shooting Star Coloured | Hds 1'3" X 11" X 3"<br>Base 3" X 12" X 10"                                                           | Black Granite                 | All Polished                 | £935.00                |
| Shooting Star Poem     | Hds 1'3" X 11" X 3"<br>Base 3" X 12" X 10"                                                           | Black Granite                 | All Polished                 | £855.00                |
| Page 39                |                                                                                                      |                               |                              |                        |
| Big Teddy              | Hds 1'9" X 1'4" X 3"<br>Base 3" X 2'0" X 12" Splayed Centre                                          | Balmoral Red<br>Black Granite | All Polished<br>All Polished | £1,460.00<br>£1,295.00 |
| Fairy Alphabet         | Hds 2'3" X 1'9" X 3" with Chamfer<br>Base 3" X 2'0" X 12"                                            | Black Granite<br>Indian Red   | All Polished<br>All Polished | £1,350.00<br>£1,505.00 |
| Little Prince Castle   | Hds 2'3" X 1'9" X 3"<br>Base 3" X 2'0" X 12" Splayed Centre                                          | Sera Grey                     | All Polished                 | £2,750.00              |
| Page 40                |                                                                                                      |                               |                              |                        |
|                        |                                                                                                      |                               |                              |                        |
| Furry Friends          | Hds 1'7" High X 1'9" X 3"<br>Base 4" X 2'0" X 12"                                                    | South African Dark Grey       | All Polished                 | £1,315.00              |
|                        |                                                                                                      |                               | Includes I                   | ettering in balloon    |