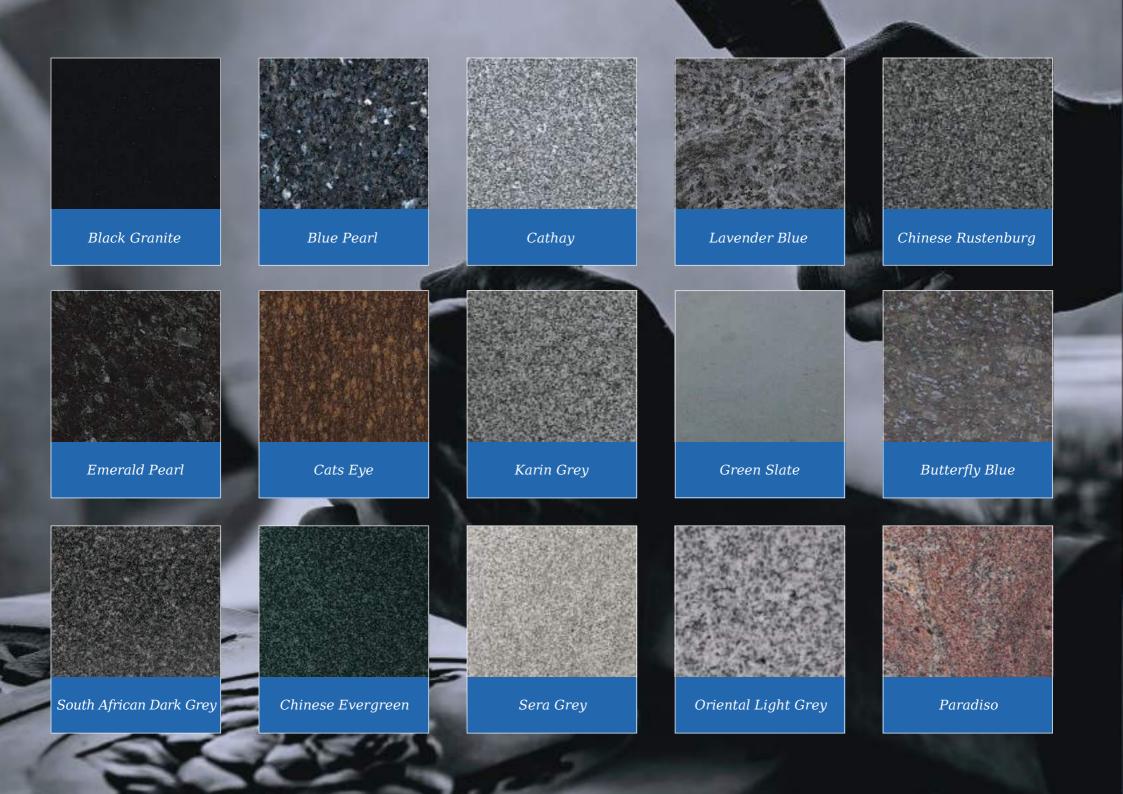

## Ryehill

An ogee shaped Chinese Rustenburg granite memorial with evocative rural motif

### Routh

All polished Black granite oblong memorial with an ornate gilded border

Seaton

Classic ogee top with shaded or painted roses on Emerald Pearl granite

#### Sutton

In Karin Grey granite, this ogee shaped memorial has a simple cross and painted flower in relief

All polished Black granite headstone with striking rambling rose design

## Whitedale

All polished Cathay granite with stunning metallic finish to the rose design

In Chinese Rustenburg granite, ogee top with simple cross and rose ornamentation or Black granite with colour cross and rose option

## Denby (left)

Floral panels add a new dimension to this original shaped stone, framing the area to be inscribed. Shown in Sera Grey granite

Winterburn

The barrel sides and flowing profile of this compact Black granite set features an entwined rings ornament

## Garrowby

A fresh approach to the classic church window design shown on South African Dark Grey granite

#### Melton

This South African Dark Grey granite book tablet is part polished to give contrast to the stone

## Cropton

Contemporary version of a traditional scroll memorial in polished Chinese Rustenburg granite. Forget-me-nots in a deep blasted panel adorn both sides

Blue Pearl granite. Classic, highly detailed book adapted for modern fixing requirements

### Molescroft

Honed Cathay Light Grey memorial with deep rose carving