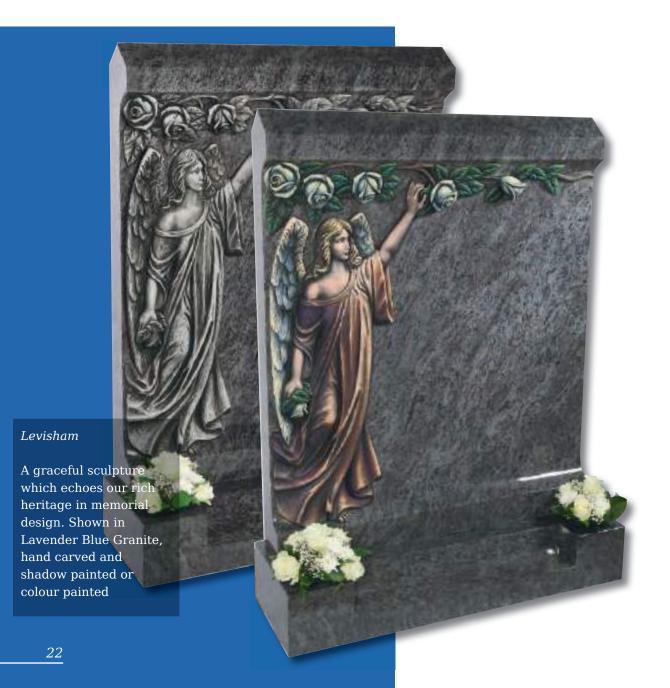

## Tolingham

A variation on the Levisham. Shown in White Marble with carved rose detail on the base

| Page | 20 |
|------|----|
|------|----|

| Patrington                   | Hds 4'0" X 3'0" X 12"<br>Base 8" X 3'10" X 1'4"<br>Bottom Base 6" X 4'0" X 1'6"<br>Turned Base 12" Tall X 6" Diameter | Lavender Blue - All Polished /<br>Carved            |                                                | P.O.A.           |
|------------------------------|-----------------------------------------------------------------------------------------------------------------------|-----------------------------------------------------|------------------------------------------------|------------------|
| Minster                      | Hds 2'6" X 2'0" X 4"<br>Base 4" X 2'6" X 12"                                                                          | Chinese Dark Grey                                   | All Polished                                   | £1,795.00        |
| Lofthouse                    | Hds 2'6" X 2'0" X 4"<br>Base 4" X 2'6" X 12"                                                                          | Black Granite                                       | All Polished                                   | £2,070.00        |
| Page 21                      |                                                                                                                       |                                                     |                                                |                  |
| Queensbury                   | Angel (Sera Grey Granite) 2'9" X 9" X 7"<br>2 Wings 3'0" X 1'2" X 3"<br>Splayed Base 6" X 3'0" X 12"                  | Lavender Blue & Sera Grey<br>Blue Pearl & Sera Grey | All Polished / Carved<br>All Polished / Carved | P.O.A.<br>P.O.A. |
| Woodhouse                    | Hds 2'4" X 1'4" X 3"<br>Base 3" X 2'2" X 12"<br>Vase 1'2" X 6" X 6" Shaped                                            | Imperial Green                                      | All Polished                                   | £1,560.00        |
| Rossington                   | Hds 2'4" X 1'9" X 4"<br>Base 5" X 2'11" X 11"                                                                         | Aurora Granite                                      | All Polished                                   | £2,130.00        |
| Page 22                      |                                                                                                                       |                                                     |                                                |                  |
| Levisham                     | Hds 3'6" X 2'10" X 5"<br>Base 6" X 3'0" X 12"                                                                         | Lavender Blue                                       | All Polished                                   | £5,895.00        |
| Levisham - Shadow<br>Painted | Hds 3'6" X 2'10" X 5"<br>Base 6" X 3'0" X 12"                                                                         | Lavender Blue                                       | All Polished                                   | £5,440.00        |
| Tolingham                    | Hds 3'6" X 2'10" X 5"<br>Base 6" X 3'0" X 12"                                                                         | White Marble                                        | All Rubbed                                     | £6,860.00        |
| Page 23                      |                                                                                                                       |                                                     |                                                |                  |
| Waltham                      | Hds 2'6" X 2'0" X 4"<br>Base 4" X 2'6" X 12"                                                                          | Black Granite                                       | All Polished                                   | £1,915.00        |
| Beeford                      | Hds 2'6" X 2'0" X 4"<br>Base 4" X 2'6" X 12"                                                                          | White Marble                                        | All Rubbed                                     | £2,150.00        |
| Horkstow                     | Hds 2'6" X 2'0" X 4"<br>Base 4" X 2'6" X 12"                                                                          | Black Granite                                       | All Polished                                   | £2,200.00        |