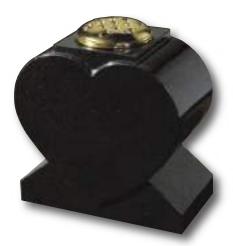

# Desks, Plaques & Vases

Lavender Blue granite shaped vase. 0/237G

South African Dark Grey shaped vase. 0/236G

Marble Vase

The cushioned edges to this marble vase create a gentle look

Black granite heart vase 0/232G