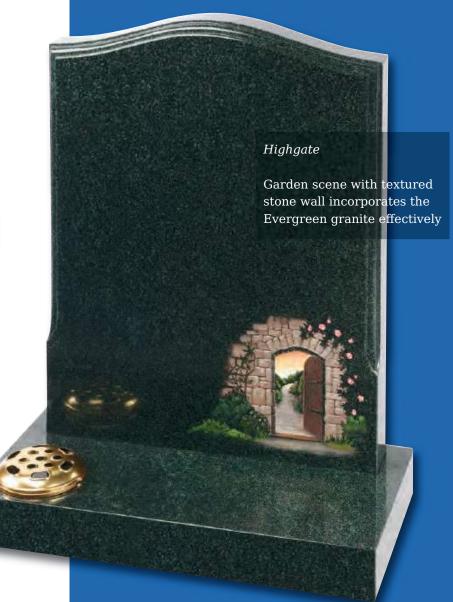

## Denby (left)

Floral panels add a new dimension to this original shaped stone, framing the area to be inscribed. Shown in Sera Grey granite

Winterburn

The barrel sides and flowing profile of this compact Black granite set features an entwined rings ornament

| Elmswell           | Hds 2'3" X 1'9" X 3"<br>Base 3" X 2'0" X 12"                                                                                   | Black Granite           | All Polished                  | £1,070.00 |
|--------------------|--------------------------------------------------------------------------------------------------------------------------------|-------------------------|-------------------------------|-----------|
| Eppleworth Animals | Hds 2'3" X 1'9" X 3"<br>Base 3" X 2'0" X 12"                                                                                   | Black Granite           | All Honed  Please state which | £1,170.00 |
| Page 10            |                                                                                                                                |                         |                               |           |
| Dunswell           | Hds 2'3" X 1'9" X 3"<br>Base 3" X 2'0" X 12"                                                                                   | Black Granite           | All Polished                  | £1,450.00 |
| Goathland          | Hds 2'6" X 2'0" X 4"<br>Base 6" X 2'6" X 12"                                                                                   | Black Granite           | All Polished                  | £1,910.00 |
| Lockington         | Hds 2'3" X 1'9" X 3"<br>Base 3" X 2'0" X 12"                                                                                   | Black Granite           | All Polished                  | £1,370.00 |
| Photo Plaque       | 80mm x 80mm                                                                                                                    |                         |                               | £180.00   |
| Page 11            |                                                                                                                                |                         |                               |           |
| Kinsley            | Hds 1'6" X 1'8" X 3"<br>Base 3" X 2'6" X 12"<br>Vase 10" X 8" X 6" With 1 Barrel Side                                          | Black Granite           | All Polished                  | £1,215.00 |
| Winterburn         | Hds 2'3" X 1'9" X 3"<br>Base 3"X 2'0" X 12"<br>1 Oval Tablet 10mm X 12" X 6",<br>2 Square Tablets 10mm X 1'6 1/4" X 7 1/2"     | Lavender Blue           | All Polished                  | £1,110.00 |
| Hazelwood          | Hds 2'3" X 1'9" X 3" Base 3"X 2'0" X 12" With Chamfer 1 Oval Tablet 10mm X 12" X 6", 2 Square Tablets 10mm X 1'6 1/4" X 7 1/2" | Sera Grey               | All Polished                  | £1,095.00 |
| Danthorpe          | Hds 1'9" X 1'9" X 3" Base 3" X 2'0" X 12" with Chamfer 1 Oval Tablet 10mm X 12"X 6", 4 Square Tablets 10mm X 8 3/4" X 5"       | Sera Grey               | All Polished                  | £1,230.00 |
| Highgate           | Hds 2'3" X 1'9" X 3"<br>Base 3" X 2'0" X 12"                                                                                   | Evergreen               | All Polished                  | £1,500.00 |
| Page 12            |                                                                                                                                |                         |                               |           |
| Normanby Poppies   | Hds 2'6" X 1'9" X 3"<br>Base 3" X 2'0" X 12"                                                                                   | Black Granite           | All Polished                  | £1,510.00 |
| Normanby Roses     | Hds 2'6" X 1'9" X 3"<br>Base 3" X 2'0" X 12"                                                                                   | Cathay                  | All Polished                  | £1,165.00 |
| Grimston           | Hds 2'6" X 1'9" X 3"<br>Base 3" X 2'0" X 12"                                                                                   | South African Dark Grey | All Rubbed                    | £1,635.00 |

| Swanland                      | Hds 2'3" X 1'9" X 3"<br>Base 4" X 3'0" X 12"<br>2 Vases 6" X 6" X 6" | Black Granite                   | All Polished                     | £1,560.00                  |
|-------------------------------|----------------------------------------------------------------------|---------------------------------|----------------------------------|----------------------------|
| Leconfield                    | Hds 2'3" X 1'9" X 3"<br>Base 4" X 3'0" X 12"<br>2 Vases 6" X 6" X 6" | Black Granite                   | All Polished                     | £1,460.00                  |
| Page 13                       |                                                                      |                                 |                                  |                            |
| Wickersey                     | Hds 2'3" X 1'9" X 3"<br>Base 3" X 2'0" X 12"                         | Black Granite                   | All Polished  Message up to 20 l | £1,510.00 etters included. |
| Barley Sacred Heart           | Hds 2'3" X 1'9" X 3" with Chamfer<br>Base 3" X 2'0" X 12"            | Black Granite                   | All Polished                     | £1,355.00                  |
| Crookley The Good<br>Shepherd | Hds 2'3" X 1'9" X 3" with Chamfer<br>Base 3" X 2'0" X 12"            | Black Granite                   | All Polished                     | £1,355.00                  |
| Huggate                       | Hds 2'3" X 1'9" X 3"<br>Base 3" X 2'0" X 12"                         | Butterfly Blue                  | All Polished                     | £1,345.00                  |
| Page 14                       |                                                                      |                                 |                                  |                            |
| Thearne                       | Hds 2'3" X 1'9" X 3"<br>Base 3" X 2'0" X 12"                         | Lavender Blue                   | All Polished                     | £1,210.00                  |
| Selby                         | Hds 2'3" X 1'9" X 3"<br>Base 3" X 2'0" X 12"                         | Black Granite                   | All Polished                     | £1,345.00                  |
| Ilkley                        | Hds 2'3" X 1'9" X 3"<br>Base 3" X 2'0" X 12"                         | Paradiso                        | All Polished                     | £1,270.00                  |
| Bainton                       | Hds 2'3" X 1'10" X 3"<br>Base 3" X 2'0" X 12"                        | Black Granite                   | All Polished                     | £1,300.00                  |
| Page 15                       |                                                                      |                                 |                                  |                            |
| Skipsea                       | Hds 2'3" X 1'9" X 3"<br>Base 3" X 2'6" X 12"                         | Imperial Green<br>Lavender Blue | All Polished<br>All Polished     | £1,325.00<br>£1,280.00     |
| Skipsea Lakes                 | Hds 2'3" X 1'9" X 3"<br>Base 3" X 2'6" X 12"                         | Imperial Green<br>Lavender Blue | All Polished<br>All Polished     | £1,510.00<br>£1,455.00     |
| Eyeston                       | Hds 2'6" X 1'9" X 3"<br>Base 3" X 2'0" X 12"                         | Butterfly Blue                  | All Polished                     | £1,455.00                  |
| Camerton                      | Hds 2'6" X 1'9" X 3"<br>Base 3" X 2'0" X 12"                         | Black Granite                   | All Polished                     | £1,505.00                  |