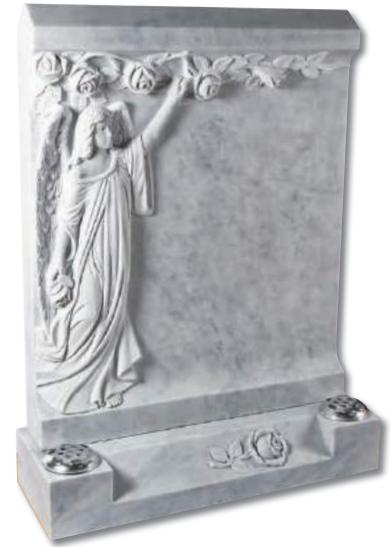

## Tolingham

A variation on the Levisham. Shown in White Marble with carved rose detail on the base

| Page | 20 |
|------|----|
|------|----|

| Patrington                   | Hds 4'0" X 3'0" X 12"<br>Base 8" X 3'10" X 1'4"<br>Bottom Base 6" X 4'0" X 1'6"<br>Turned Base 12" Tall X 6" Diameter | Lavender Blue - All Polished /<br>Carved            |                                                | P.O.A.           |
|------------------------------|-----------------------------------------------------------------------------------------------------------------------|-----------------------------------------------------|------------------------------------------------|------------------|
| Minster                      | Hds 2'6" X 2'0" X 4"<br>Base 4" X 2'6" X 12"                                                                          | Chinese Dark Grey                                   | All Polished                                   | £1,795.00        |
| Lofthouse                    | Hds 2'6" X 2'0" X 4"<br>Base 4" X 2'6" X 12"                                                                          | Black Granite                                       | All Polished                                   | £2,070.00        |
| Page 21                      |                                                                                                                       |                                                     |                                                |                  |
| Queensbury                   | Angel (Sera Grey Granite) 2'9" X 9" X 7"<br>2 Wings 3'0" X 1'2" X 3"<br>Splayed Base 6" X 3'0" X 12"                  | Lavender Blue & Sera Grey<br>Blue Pearl & Sera Grey | All Polished / Carved<br>All Polished / Carved | P.O.A.<br>P.O.A. |
| Woodhouse                    | Hds 2'4" X 1'4" X 3"<br>Base 3" X 2'2" X 12"<br>Vase 1'2" X 6" X 6" Shaped                                            | Imperial Green                                      | All Polished                                   | £1,560.00        |
| Rossington                   | Hds 2'4" X 1'9" X 4"<br>Base 5" X 2'11" X 11"                                                                         | Aurora Granite                                      | All Polished                                   | £2,130.00        |
| Page 22                      |                                                                                                                       |                                                     |                                                |                  |
| Levisham                     | Hds 3'6" X 2'10" X 5"<br>Base 6" X 3'0" X 12"                                                                         | Lavender Blue                                       | All Polished                                   | £5,895.00        |
| Levisham - Shadow<br>Painted | Hds 3'6" X 2'10" X 5"<br>Base 6" X 3'0" X 12"                                                                         | Lavender Blue                                       | All Polished                                   | £5,440.00        |
| Tolingham                    | Hds 3'6" X 2'10" X 5"<br>Base 6" X 3'0" X 12"                                                                         | White Marble                                        | All Rubbed                                     | £6,860.00        |
| Page 23                      |                                                                                                                       |                                                     |                                                |                  |
| Waltham                      | Hds 2'6" X 2'0" X 4"<br>Base 4" X 2'6" X 12"                                                                          | Black Granite                                       | All Polished                                   | £1,915.00        |
| Beeford                      | Hds 2'6" X 2'0" X 4"<br>Base 4" X 2'6" X 12"                                                                          | White Marble                                        | All Rubbed                                     | £2,150.00        |
| Horkstow                     | Hds 2'6" X 2'0" X 4"<br>Base 4" X 2'6" X 12"                                                                          | Black Granite                                       | All Polished                                   | £2,200.00        |