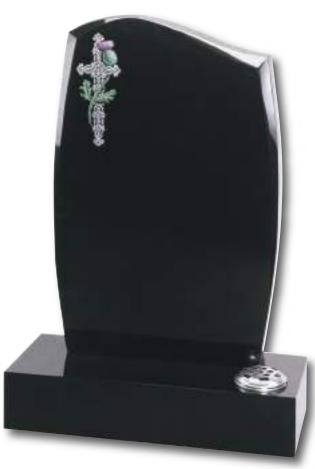

# Tall Lawn Memorials

Inverness

This large memorial is pictured with the Selby cross and thistle. Shown in Black granite