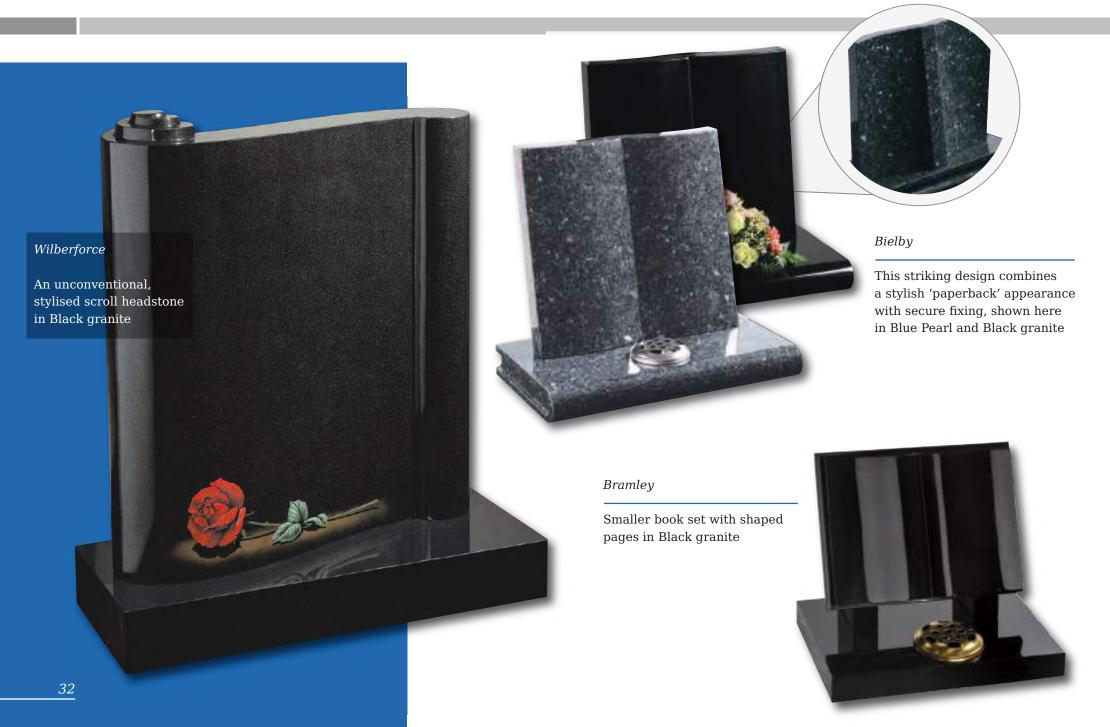

e on a one-piece dual finished base frames this tranquil scene and provides space for a verse of your choice As you mend upon a shore, general as the becautiful see. He you look to some as a mighting forest and his grand majoring. As you long against flower and administrating straplicities. Remember the 28



## Elgin

Simple beauty of a dove in flight, timeless symbol of eternal peace on a statuesque large ogee. Shown in Black granite

#### Flinton

A deep blasted Celtic love knot entwined with carved and hand painted wild roses. Combine with the pitched edges to create a truly rustic memorial in Cathay granite



# Tall Lawn Memorials



Inverness

This large memorial is pictured with the Selby cross and thistle. Shown in Black granite





# Books and Scolls

31



# Books and Scrolls



# Books and Scrolls

#### Melton

This South African Dark Grey granite book tablet is part polished to give contrast to the stone



## Cropton

Contemporary version of a traditional scroll memorial in polished Chinese Rustenburg granite. Forget-me-nots in a deep blasted panel adorn both sides

Blue Pearl granite. Classic, highly detailed book adapted for modern fixing requirements



# Books and Scrolls



## Heart Memorials





35



### Heart Memorials

### Applegarth

Delicately carved roses shown with an example of 3 colours. Roses can be produced in a single colour or a variety as shown. Shown in South African Dark Grey granite





The stunning rounded edges of the heart are complemented by a highly polished 'rose bowl' vase. Pictured here in Lavender Blue granite







Little P