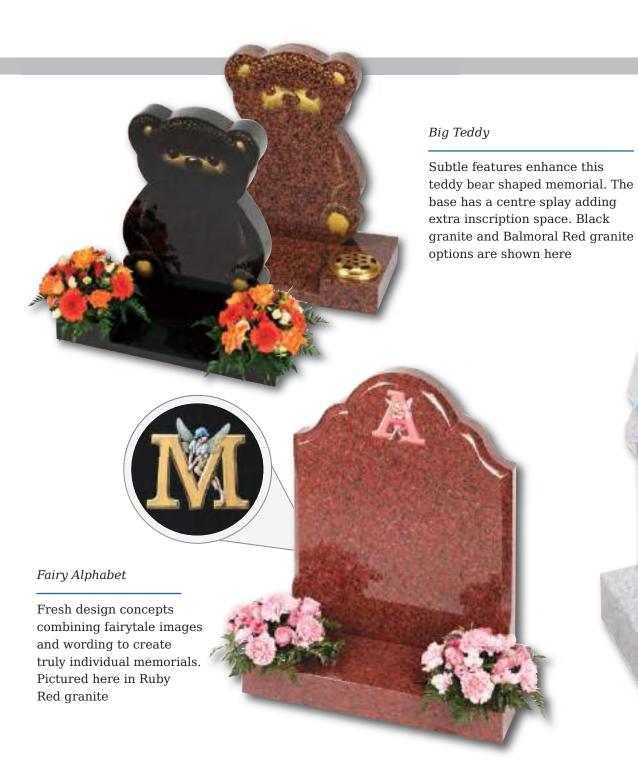

### Appleton

A beautiful Black granite heart shaped memorial with a polished rose bowl vase. Choose from a selection of detailed 'soft toy' character designs