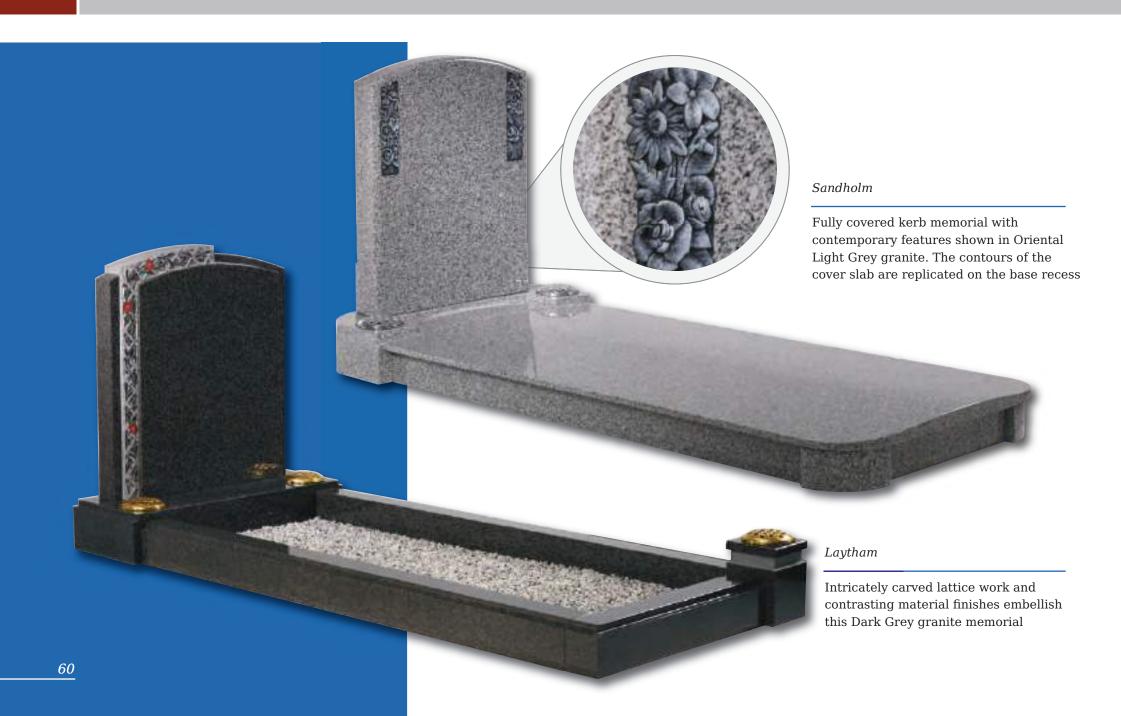

een a familiar feature of churchyards for generations. This streamlined version in honed Chinese Rustenburg granite features deeply incised poppy designs to both sides







A classic slate memorial with Celtic Knot design. UK sourced material







### Circular Designs (left)

The Clifton, Amplethorpe and Bessingby stones all incorporate a circular, hand carved design. With these stones, any one of the three designs on the left (as well as the designs shown on the stones in these pictures) can be chosen for your headstone. Alternatively we can create a design based on your own ideas





This all honed Dark Grey granite memorial is enhanced by a stylish chamfer and carving

Bessingby |

Delicate snowdrops are intricately carved in beautiful Portland stone UK sourced material















# Kerb Set Options

Compact memorials (shown right) are designed to be placed within the kerb area. These are an ideal and fitting tribute for family, friends or colleagues to convey their message of remembrance in addition to the main memorial

Shown below are a selection of recycled glass and natural stone chippings perfect for complimenting any kerb set









Rosebud Tablet

A permanent 'card' on which to inscribe a farewell message

Wedge

In Black granite offering a larger inscription area

Upright Book

Contoured front and back in Cathay Light Grey granite







Please Note:

The York Stone foundation bases shown in the pictures are not included

Heart

Rounded edges give a cushioned effect to this pedestal mounted Lavender Blue granite plaque

Reclined Book

Elegantly detail