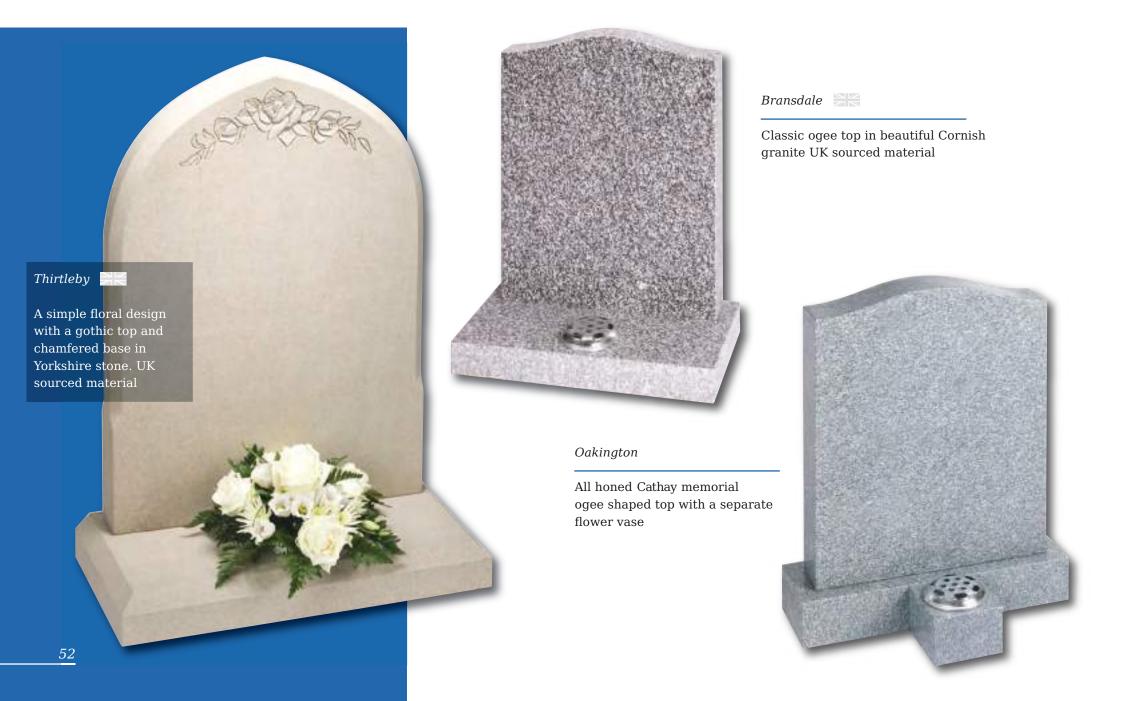

# Memorial Collection - Churchyard Memorials

| Page 50 |
|---------|
|---------|

| Westfield     | Hds 2'6" X 2'0" X 3"<br>Base 4" X 2'6" X 12"                     | Serena Stone            | All Rubbed | £1,755.00 |
|---------------|------------------------------------------------------------------|-------------------------|------------|-----------|
| Langtoft      | Hds 2'3" X 1'9" X 3"<br>Base 3" X 2'0" X 12"                     | South African Dark Grey | All Rubbed | £1,275.00 |
| Allerston     | Hds 2'6" X 1'9" X 3"<br>Base 3" X 2'0" X 12"                     | York Stone              | All Rubbed | £1,760.00 |
| Page 51       |                                                                  |                         |            |           |
| Humbleton     | Hds 2'6" X 1'9" X 3"<br>Base 3" X 2'0" X 12"                     | South African Dark Grey | Part Honed | £1,800.00 |
| Molescroft    | Hds 2'3" X 1'9" X 3"<br>Base 3" X 2'0" X 12"                     | Cathay                  | All Rubbed | £1,045.00 |
| Easington     | Hds 2'9" X 2'0" X 4"/3"<br>Base 4" X 2'6" X 12"                  | Crown Stone             | All Rubbed | £2,595.00 |
| Page 52       |                                                                  |                         |            |           |
| Thirtleby     | Hds 2'6" X 1'9" X 3"<br>Base 3" X 2'0" X 12"                     | York Stone              | All Rubbed | £1,945.00 |
| Bransdale     | Hds 2'3" X 1'9" X 3"<br>Base 3" X 2'0" X 12"                     | Cornish Grey            | Part Honed | £1,320.00 |
| Oakington     | Hds 2'2" X 1'9" X 4"<br>Base 4" X 2'0" X 7"<br>Vase 4" X 6" X 6" | Cathay                  | All Rubbed | £1,125.00 |
| Page 53       |                                                                  |                         |            |           |
| Copley        | Upright Scroll 2'6" X 1'7" X 6"<br>Base 3" X 2'0" X 12"          | Chinese Rustenburg      | All Honed  | £1,880.00 |
| Grindale      | Hds 2'6" X 1'9" X 3"<br>Base 3" X 2'0" X 12"                     | South African Dark Grey | All Rubbed | £1,605.00 |
| Ottringham    | Hds 3'0" X 1'9" X 3"<br>Base 6" X 2'0" X 6"                      | Nabrasina               | All Rubbed | £2,080.00 |
| Page 54       |                                                                  |                         |            |           |
| Knaresborough | Hds 2'6" X 1'9" X 3"<br>Base 3" X 2'0" X 12"                     | Serena Stone            | All Rubbed | £1,730.00 |