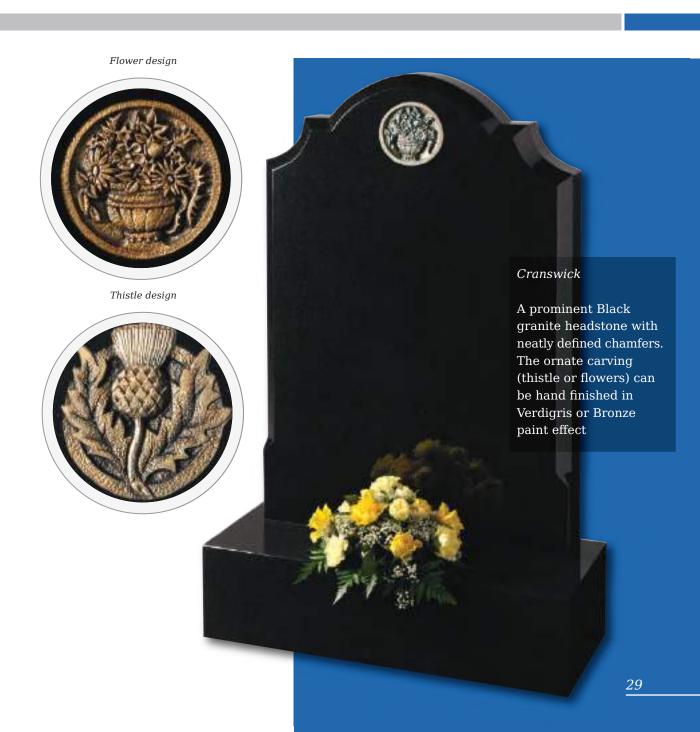

# Tall Lawn Memorials

Inverness

This large memorial is pictured with the Selby cross and thistle. Shown in Black granite