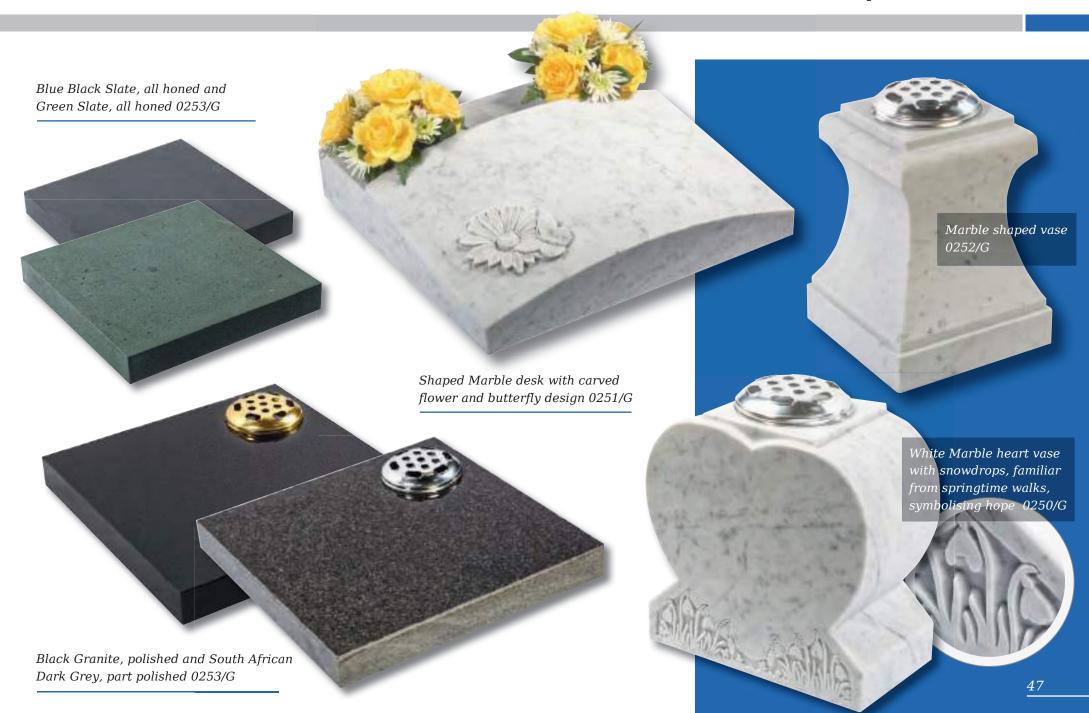

# Desks, Plaques & Vases

Lavender Blue granite shaped vase. 0/237G

South African Dark Grey shaped vase. 0/236G

Marble Vase

The cushioned edges to this marble vase create a gentle look

Black granite heart vase 0/232G