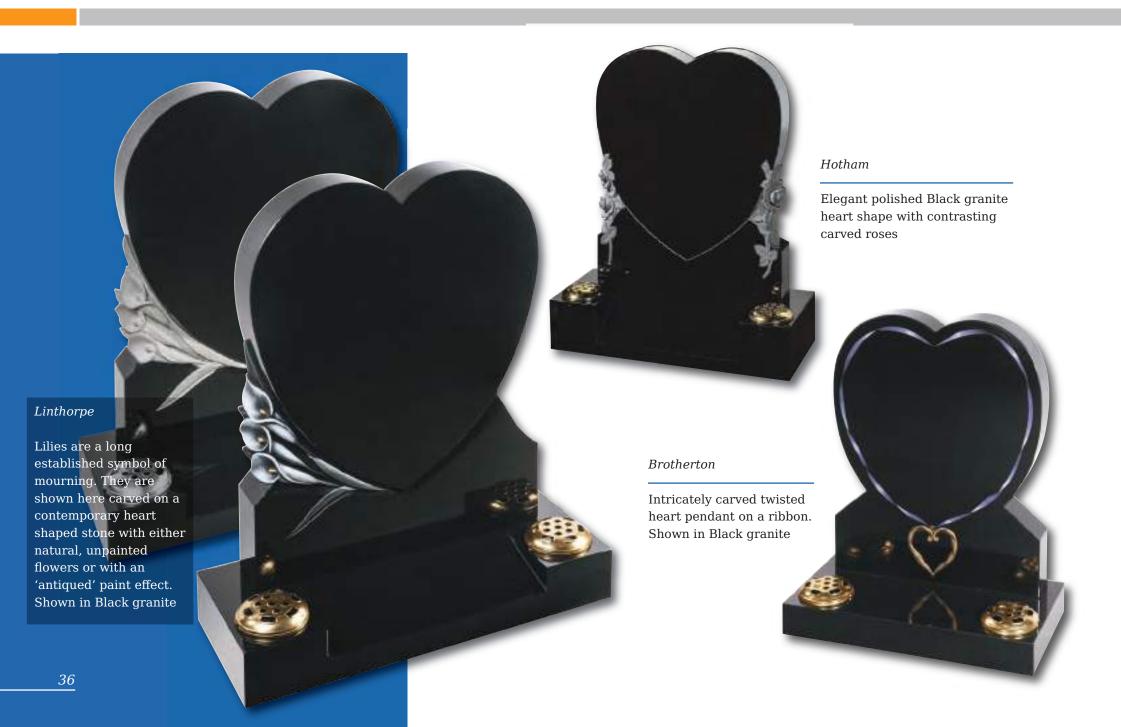

## Heart Memorials

35

### Heart Memorials

| Bramley                 | Book 12" X 1'4" X 2"<br>Base 2" X 1'6" X 12"<br>Tick Rests 10" X 2" X 5"/2"                                                     | Black Granite           | All Polished  | £1,030.00 |
|-------------------------|---------------------------------------------------------------------------------------------------------------------------------|-------------------------|---------------|-----------|
| Page 33                 |                                                                                                                                 |                         |               |           |
| Melton                  | Tablet 1'4" X 1'10" X 2"<br>Base 2" X 2'0" X 1'2"<br>2 Rests 10" X 4" X 3" all Sanded                                           | South African Dark Grey | Part Polished | £1,205.00 |
| Barmston                | Book 1'10" X 2'2" X 3"<br>Centre Section 4" X 2'4" X 4"<br>Base 4" X 2'6" X 12"                                                 | Blue Pearl Granite      | All Polished  | £1,780.00 |
| Cropton                 | Upright Scroll 2'6" X 1'7" X 6"<br>Base 3" X 2'0" X 12"                                                                         | Chinese Rustenburg      | All Polished  | £1,975.00 |
| Page 34                 |                                                                                                                                 |                         |               |           |
| Dodworth                | Dodworth Book 1'4" X 1'10" X 2"<br>Base 3" X 2'0" X 1'3"<br>Tapered Vase 1'2" X 9" X 6"                                         | Star Galaxy             | All Polished  | £1,560.00 |
| Buxton                  | Book 1'6" X 2'0" X 3"<br>Square Base 3" X 2'4" X 1'3"<br>2 Brackets 12" X 6" X 3"                                               | Black Granite           | All Polished  | £1,425.00 |
| Buxton With Raiser Base | Curved Page, C & T 1'6" X 2'0" X 3"<br>Two Brackets 12" X 6" X 3"<br>Raiser Base 4" X 2'0" X 7"<br>Base 3" X 2'4" X 1'3" Square | Black Granite           | All Polished  | £1,570.00 |
| Page 35                 |                                                                                                                                 |                         |               |           |
| Hutton                  | Book 1'6" X 2'0" X 4"<br>Base 4" X 2'4" X 1'3"<br>Bracket 12" X 1'4" X 7"                                                       | White Marble            | All Rubbed    | £2,405.00 |
| Memorial Collection     | - Hearts                                                                                                                        |                         |               |           |
| Page 35                 |                                                                                                                                 |                         |               |           |
| Lissett                 | Hds 2'0" X 1'8" X 3"                                                                                                            | White Marble            | All Rubbed    | £1,800.00 |
| Lissett                 | Base 3" X 2'0" X 12"                                                                                                            | Willie Marble           | All Rubbed    | 11,000.00 |
| Somersby                | Hds 3'0" X 2'10" X 6"<br>Base 6" X 3'0" X 12"                                                                                   | White Marble            | All Rubbed    | £6,525.00 |
| Page 36                 |                                                                                                                                 |                         |               |           |
| Linthorpe - Carved      | Hds 2'6" X 2'0" X 4"<br>Base 4" X 2'6" X 12"                                                                                    | Black Granite           | All Polished  | £1,965.00 |
| Linthorpe - Coloured    | Hds 2'6" X 2'0" X 4"<br>Base 4" X 2'6" X 12"                                                                                    | Black Granite           | All Polished  | £2,340.00 |

| Hotham                 | Hds 2'6" X 2'0" X 4"<br>Base 6" X 2'6" X 12" Splayed Centre                                          | Black Granite                 | All Polished                 | £1,965.00              |
|------------------------|------------------------------------------------------------------------------------------------------|-------------------------------|------------------------------|------------------------|
| Brotherton             | Hds 2'3" X 1'9" X 3"<br>Base 3" X 2'0" X 12"                                                         | Black Granite                 | All Polished                 | £1,475.00              |
| Daga 27                |                                                                                                      |                               |                              |                        |
| Page 37                |                                                                                                      |                               |                              |                        |
| Applegarth             | Double Heart 1'4" X 2'4" X 2"<br>Base 3" X 2'6" X 1'3"<br>2 Brackets 12" X 4" X 3"                   | South African Dark Grey       | All Polished                 | £1,850.00              |
| Appleton Daisy Chain   | Heart 1'4" X 1'4" X 2"<br>Base 4" X 2'0" X 12"<br>Rest 9 1/4" X 6" Diameter<br>Vase 4" X 6" Diameter | Lavender Blue                 | All Polished                 | £1,300.00              |
| Pollington             | Hds 2'3" X 1'9" X 3"<br>Base 3" X 2'0" X 12"                                                         | Black Granite                 | All Polished                 | £1,570.00              |
| Memorial Collection    | - Children's                                                                                         |                               |                              |                        |
| Page 38                |                                                                                                      |                               |                              |                        |
| rage 30                |                                                                                                      |                               |                              |                        |
| Fairytale Castle       | Hds 2'3" X 1'9" X 3"<br>Base 3" X 2'0" X 12" Splayed Centre                                          | Black Granite                 | All Polished                 | £2,695.00              |
| Bubble And Squeak      | Hds 1'4" X 2'0" X 3"<br>Base 3" X 2'6" X 12"                                                         | Impala Grey                   | All Polished                 | £1,345.00              |
| Shooting Star Coloured | Hds 1'3" X 11" X 3"<br>Base 3" X 12" X 10"                                                           | Black Granite                 | All Polished                 | £935.00                |
| Shooting Star Poem     | Hds 1'3" X 11" X 3"<br>Base 3" X 12" X 10"                                                           | Black Granite                 | All Polished                 | £855.00                |
| Page 39                |                                                                                                      |                               |                              |                        |
| Big Teddy              | Hds 1'9" X 1'4" X 3"<br>Base 3" X 2'0" X 12" Splayed Centre                                          | Balmoral Red<br>Black Granite | All Polished<br>All Polished | £1,460.00<br>£1,295.00 |
| Fairy Alphabet         | Hds 2'3" X 1'9" X 3" with Chamfer<br>Base 3" X 2'0" X 12"                                            | Black Granite<br>Indian Red   | All Polished<br>All Polished | £1,350.00<br>£1,505.00 |
| Little Prince Castle   | Hds 2'3" X 1'9" X 3"<br>Base 3" X 2'0" X 12" Splayed Centre                                          | Sera Grey                     | All Polished                 | £2,750.00              |
| Page 40                |                                                                                                      |                               |                              |                        |
|                        |                                                                                                      |                               |                              |                        |
| Furry Friends          | Hds 1'7" High X 1'9" X 3"<br>Base 4" X 2'0" X 12"                                                    | South African Dark Grey       | All Polished                 | £1,315.00              |
|                        |                                                                                                      |                               | Includes I                   | ettering in balloon    |