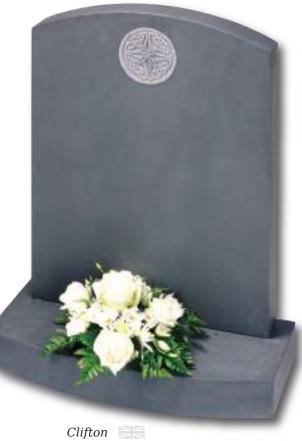

### Circular Designs (left)

The Clifton, Amplethorpe and Bessingby stones all incorporate a circular, hand carved design. With these stones, any one of the three designs on the left (as well as the designs shown on the stones in these pictures) can be chosen for your headstone. Alternatively we can create a design based on your own ideas