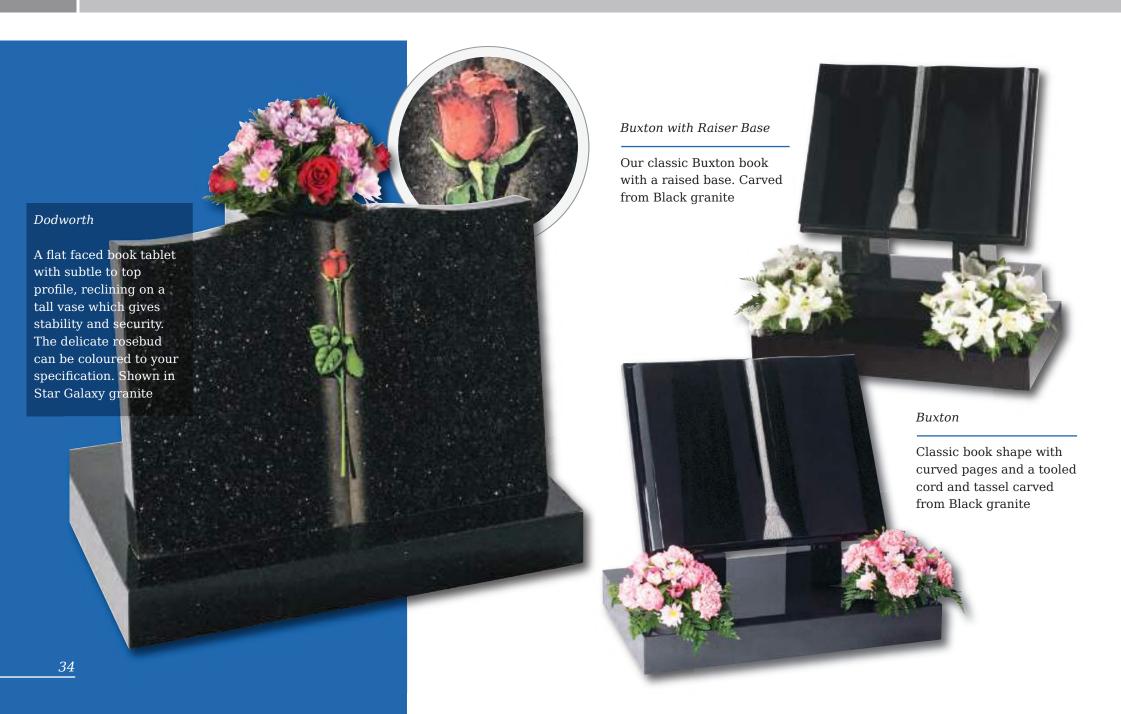

| Bramley                 | Book 12" X 1'4" X 2"<br>Base 2" X 1'6" X 12"<br>Tick Rests 10" X 2" X 5"/2"                                                     | Black Granite           | All Polished  | £1,030.00 |
|-------------------------|---------------------------------------------------------------------------------------------------------------------------------|-------------------------|---------------|-----------|
| Page 33                 |                                                                                                                                 |                         |               |           |
| Melton                  | Tablet 1'4" X 1'10" X 2"<br>Base 2" X 2'0" X 1'2"<br>2 Rests 10" X 4" X 3" all Sanded                                           | South African Dark Grey | Part Polished | £1,205.00 |
| Barmston                | Book 1'10" X 2'2" X 3"<br>Centre Section 4" X 2'4" X 4"<br>Base 4" X 2'6" X 12"                                                 | Blue Pearl Granite      | All Polished  | £1,780.00 |
| Cropton                 | Upright Scroll 2'6" X 1'7" X 6"<br>Base 3" X 2'0" X 12"                                                                         | Chinese Rustenburg      | All Polished  | £1,975.00 |
| Page 34                 |                                                                                                                                 |                         |               |           |
| Dodworth                | Dodworth Book 1'4" X 1'10" X 2"<br>Base 3" X 2'0" X 1'3"<br>Tapered Vase 1'2" X 9" X 6"                                         | Star Galaxy             | All Polished  | £1,560.00 |
| Buxton                  | Book 1'6" X 2'0" X 3"<br>Square Base 3" X 2'4" X 1'3"<br>2 Brackets 12" X 6" X 3"                                               | Black Granite           | All Polished  | £1,425.00 |
| Buxton With Raiser Base | Curved Page, C & T 1'6" X 2'0" X 3"<br>Two Brackets 12" X 6" X 3"<br>Raiser Base 4" X 2'0" X 7"<br>Base 3" X 2'4" X 1'3" Square | Black Granite           | All Polished  | £1,570.00 |
| Page 35                 |                                                                                                                                 |                         |               |           |
| Hutton                  | Book 1'6" X 2'0" X 4"<br>Base 4" X 2'4" X 1'3"<br>Bracket 12" X 1'4" X 7"                                                       | White Marble            | All Rubbed    | £2,405.00 |
| Memorial Collection     | - Hearts                                                                                                                        |                         |               |           |
| Page 35                 |                                                                                                                                 |                         |               |           |
| Lissett                 | Hds 2'0" X 1'8" X 3"                                                                                                            | White Marble            | All Rubbed    | £1,800.00 |
| Lissett                 | Base 3" X 2'0" X 12"                                                                                                            | Willie Marble           | All Rubbed    | 11,000.00 |
| Somersby                | Hds 3'0" X 2'10" X 6"<br>Base 6" X 3'0" X 12"                                                                                   | White Marble            | All Rubbed    | £6,525.00 |
| Page 36                 |                                                                                                                                 |                         |               |           |
| Linthorpe - Carved      | Hds 2'6" X 2'0" X 4"<br>Base 4" X 2'6" X 12"                                                                                    | Black Granite           | All Polished  | £1,965.00 |
| Linthorpe - Coloured    | Hds 2'6" X 2'0" X 4"<br>Base 4" X 2'6" X 12"                                                                                    | Black Granite           | All Polished  | £2,340.00 |