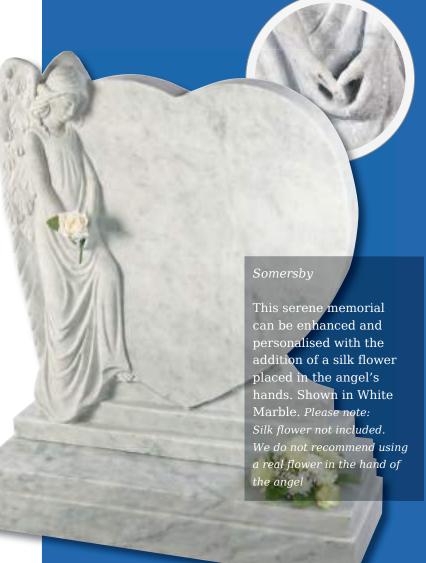

| Bramley                 | Book 12" X 1'4" X 2"<br>Base 2" X 1'6" X 12"<br>Tick Rests 10" X 2" X 5"/2"                                                     | Black Granite           | All Polished  | £1,030.00 |
|-------------------------|---------------------------------------------------------------------------------------------------------------------------------|-------------------------|---------------|-----------|
| Page 33                 |                                                                                                                                 |                         |               |           |
| Melton                  | Tablet 1'4" X 1'10" X 2"<br>Base 2" X 2'0" X 1'2"<br>2 Rests 10" X 4" X 3" all Sanded                                           | South African Dark Grey | Part Polished | £1,205.00 |
| Barmston                | Book 1'10" X 2'2" X 3"<br>Centre Section 4" X 2'4" X 4"<br>Base 4" X 2'6" X 12"                                                 | Blue Pearl Granite      | All Polished  | £1,780.00 |
| Cropton                 | Upright Scroll 2'6" X 1'7" X 6"<br>Base 3" X 2'0" X 12"                                                                         | Chinese Rustenburg      | All Polished  | £1,975.00 |
| Page 34                 |                                                                                                                                 |                         |               |           |
| Dodworth                | Dodworth Book 1'4" X 1'10" X 2"<br>Base 3" X 2'0" X 1'3"<br>Tapered Vase 1'2" X 9" X 6"                                         | Star Galaxy             | All Polished  | £1,560.00 |
| Buxton                  | Book 1'6" X 2'0" X 3"<br>Square Base 3" X 2'4" X 1'3"<br>2 Brackets 12" X 6" X 3"                                               | Black Granite           | All Polished  | £1,425.00 |
| Buxton With Raiser Base | Curved Page, C & T 1'6" X 2'0" X 3"<br>Two Brackets 12" X 6" X 3"<br>Raiser Base 4" X 2'0" X 7"<br>Base 3" X 2'4" X 1'3" Square | Black Granite           | All Polished  | £1,570.00 |
| Page 35                 |                                                                                                                                 |                         |               |           |
| Hutton                  | Book 1'6" X 2'0" X 4"<br>Base 4" X 2'4" X 1'3"<br>Bracket 12" X 1'4" X 7"                                                       | White Marble            | All Rubbed    | £2,405.00 |
| Memorial Collection     | - Hearts                                                                                                                        |                         |               |           |
| Page 35                 |                                                                                                                                 |                         |               |           |
| Lissett                 | Hds 2'0" X 1'8" X 3"                                                                                                            | White Marble            | All Rubbed    | £1,800.00 |
| Lissett                 | Base 3" X 2'0" X 12"                                                                                                            | Willie Marble           | All Rubbed    | 11,000.00 |
| Somersby                | Hds 3'0" X 2'10" X 6"<br>Base 6" X 3'0" X 12"                                                                                   | White Marble            | All Rubbed    | £6,525.00 |
| Page 36                 |                                                                                                                                 |                         |               |           |
| Linthorpe - Carved      | Hds 2'6" X 2'0" X 4"<br>Base 4" X 2'6" X 12"                                                                                    | Black Granite           | All Polished  | £1,965.00 |
| Linthorpe - Coloured    | Hds 2'6" X 2'0" X 4"<br>Base 4" X 2'6" X 12"                                                                                    | Black Granite           | All Polished  | £2,340.00 |