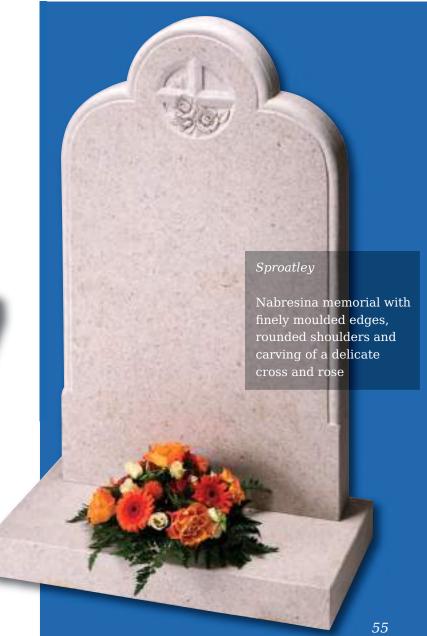

als have been a familiar feature of churchyards for generations. This streamlined version in honed Chinese Rustenburg granite features deeply incised poppy designs to both sides







A classic slate memorial with Celtic Knot design. UK sourced material







### Circular Designs (left)

The Clifton, Amplethorpe and Bessingby stones all incorporate a circular, hand carved design. With these stones, any one of the three designs on the left (as well as the designs shown on the stones in these pictures) can be chosen for your headstone. Alternatively we can create a design based on your own ideas





This all honed Dark Grey granite memorial is enhanced by a stylish chamfer and carving

Bessingby |

Delicate snowdrops are intricately carved in beautiful Portland stone UK sourced material















# Kerb Set Options

Compact memorials (shown right) are designed to be placed within the kerb area. These are an ideal and fitting tribute for family, friends or colleagues to convey their message of remembrance in addition to the main memorial

Shown below are a selection of recycled glass and natural stone chippings perfect for complimenting any kerb set









Rosebud Tablet

A permanent 'card' on which to inscribe a farewell message

Wedge

In Black granite offering a larger inscription area

Upright Book

Contoured front and back in Cathay Light Grey granite







Please Note:

The York Stone foundation bases shown in the pictures are not included

Heart

Rounded edges give a cushioned effect to this pedestal mounted Lavender Blue granite plaque

Reclined Book

Elegan