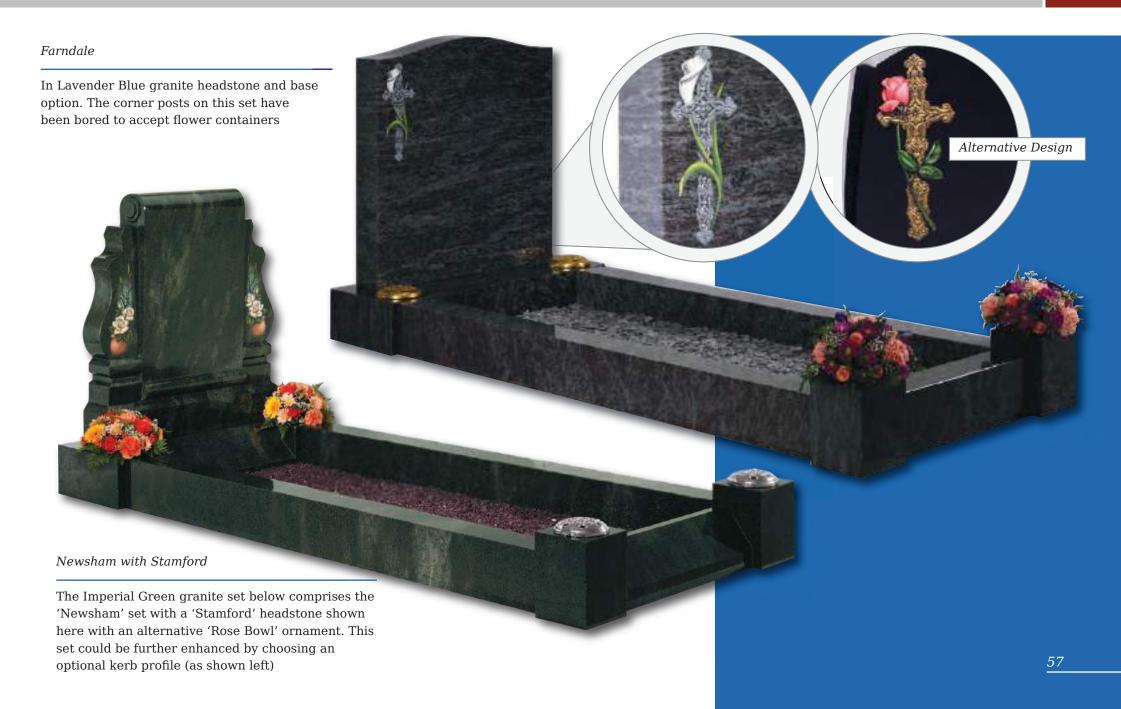

## Denby (left)

Floral panels add a new dimension to this original shaped stone, framing the area to be inscribed. Shown in Sera Grey granite

Winterburn

The barrel sides and flowing profile of this compact Black granite set features an entwined rings ornament

Danie

Innovative lawn memorials with contrasting coloured removable plaques. Additional inscriptions or designs can easily be added without removing the full memorial from the cemetery. Shown in Sera Grey granite with chamfered edges and Lavender Blue granite with Black granite plaques.