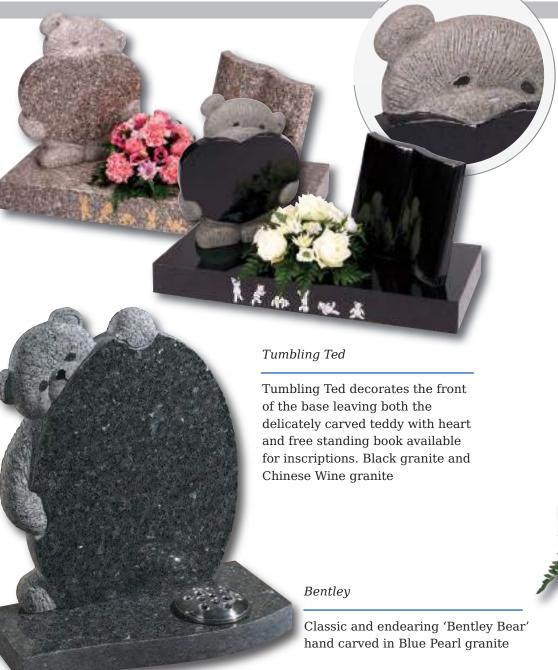

### Lullaby Memorials

Whilst our children sleep they are remembered with this range of lullaby influenced designs

Sweet Dreams

Polished Rustenburg granite

Make a Wish

Polished black granite

Ellie

Roy

Shabby

Aran

Dora

Silka

Paisley

### Appleton

A beautiful Black granite heart shaped memorial with a polished rose bowl vase. Choose from a selection of detailed 'soft toy' character designs