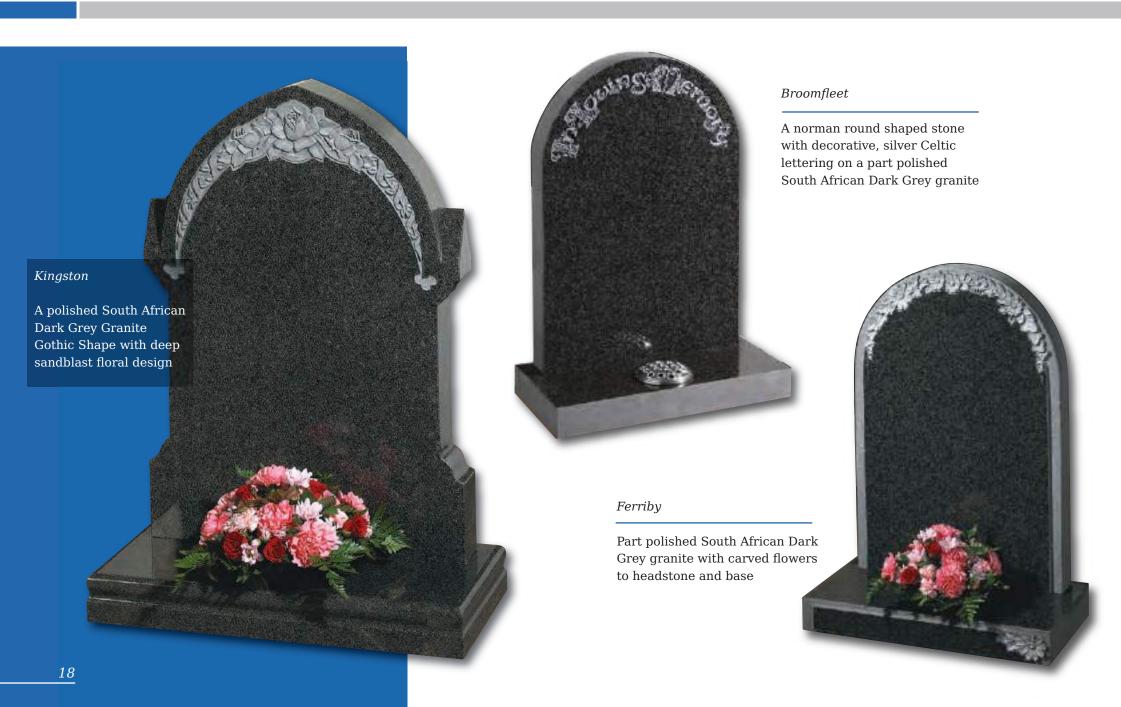

## Garrowby

A fresh approach to the classic church window design shown on South African Dark Grey granite

| <b>Page</b> | 16 |
|-------------|----|
|             |    |

| Grassington | Hds 2'6" X 1'9" X 3"<br>Base 3" X 2'0" X 12"                                                                  | Black Granite               | All Polished                 | £1,450.00              |
|-------------|---------------------------------------------------------------------------------------------------------------|-----------------------------|------------------------------|------------------------|
|             |                                                                                                               |                             | Includes a message or ver    | se up to 70 letters    |
| Pearson     | Hds 2'3" X 1'9" X 3"<br>Base 3" X 2'0" X 12"                                                                  | Imperial Green              | All Polished                 | £1,380.00              |
| Tunstall    | Hds 2'3" X 1'9" X 3"<br>Base 3" X 2'0" X 12"                                                                  | Black Granite               | All Polished                 | £1,250.00              |
| Wheldrake   | Hds 2'3" X 1'9" X 3"<br>Base 3" X 2'0" X 12"                                                                  | Lavender Blue               | All Polished                 | £1,355.00              |
| Page 17     |                                                                                                               |                             |                              |                        |
| Hasholme    | Hds 2'3" X 1'9" X 3"<br>Base 3" X 2'0 X 12"                                                                   | Emerald Pearl               | All Polished                 | £1,425.00              |
| Kingswood   | Hds 2'3" X 1'10" X 3"<br>Base 3" X 2'0" X 12"                                                                 | Lavender Blue               | All Polished                 | £1,580.00              |
| Staxton     | Hds 2'2" X 1'8" X 3"<br>Base 4" X 2'10" X 12"<br>Cap Top 5" X 2'10" X 7"<br>2 Columns 2'3" High X 6" Diameter | Emerald Pearl               | All Polished                 | £2,330.00              |
| Eastburn    | Hds 2'6" X 1'9" X 3"<br>Base 3" X 2'0" X 12" Shaped                                                           | Lavender Blue               | All Polished                 | £1,915.00              |
| Page 18     |                                                                                                               |                             |                              |                        |
| Kingston    | Hds 2'6" X 1'9" X 3"<br>Base 3" X 2'0" X 12"                                                                  | South African Dark Grey     | All Polished                 | £1,875.00              |
| Broomfleet  | Hds 2'6" X 1'9" X 3"<br>Base 3" X 2'0" X 12"                                                                  | South African Dark Grey     | Part Polished                | £1,580.00              |
| Ferriby     | Hds 2'6" X 1'9" X 3"<br>Base 3" X 2'0" X 12"                                                                  | South African Dark Grey     | Part Polished                | £1,785.00              |
| Page 19     |                                                                                                               |                             |                              |                        |
| Garrowby    | Hds 2'6" X 1'9" X 3"<br>Base 3" X 2'0" X 12"                                                                  | South African Dark Grey     | All Polished                 | £1,420.00              |
| Carlton     | Hds 2'6" X 1'9" X 3"<br>Base 3" X 2'0" X 12"                                                                  | Black Granite<br>Karin Grey | All Polished<br>All Polished | £1,560.00<br>£1,200.00 |