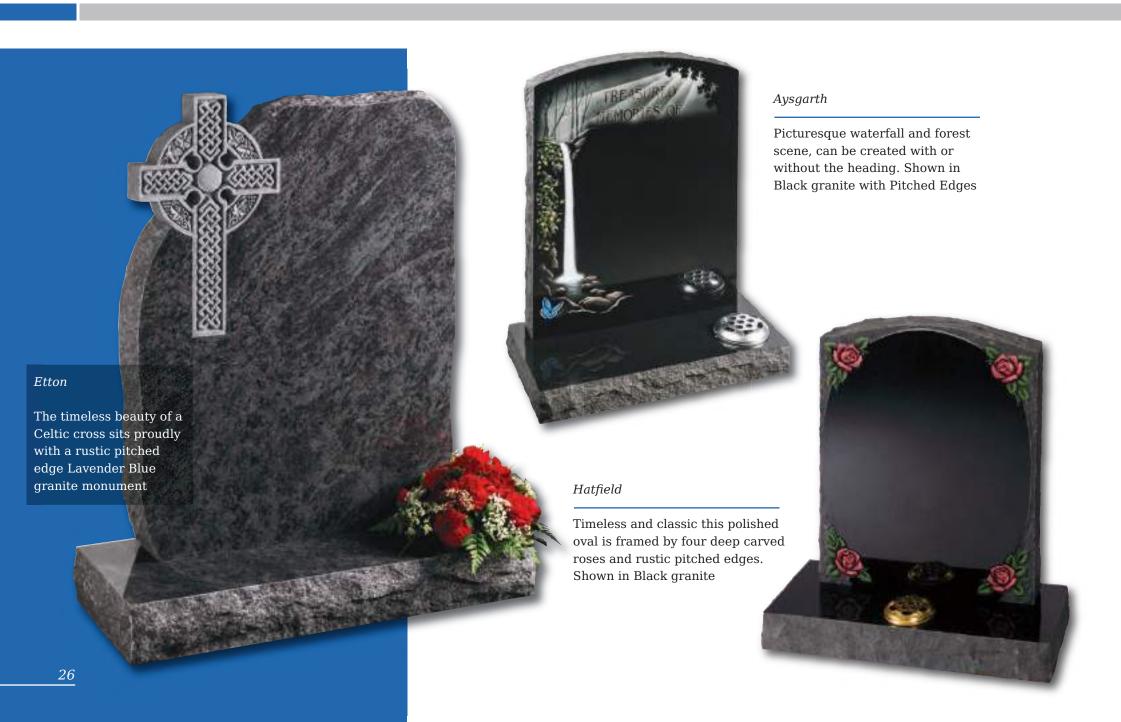

y symbolism embracing a brief message of your choice

Crookley





## Barley

Spiritual reflection with images of The Sacred Heart or The Good Shepherd (Crookley). All polished Black granite











### Kingswood

The bowed profile of this memorial is decorated with a deep carved floral design in Lavender Blue granite



This beautiful Emerald Pearl granite memorial needs only a delicate floral design to add to its soft outline of flowing curves and chamfers

#### Staxton

Distinguished Emerald Pearl granite pillared memorial with heart detail







## Garrowby

A fresh approach to the classic church window design shown on South African Dark Grey granite









## Tolingham

A variation on the Levisham. Shown in White Marble with carved rose detail on the base







### Rolston





# Pitched Edge Lawn Memorials



## Tall Lawn Memorials

# Kinghorn Black granite ogee shaped, large rustic edged headstone on a one-piece dual finished base frames this tranquil scene and provides space for a verse of your choice As you mend upon a shore, general as the becautiful see. He you look to some as a mighting forest and his grand majoring. As you long against flower and administrating straplicities. Remember the 28



## Elgin

Simple beauty of a dove in flight, timeless symbol of eternal peace on a statuesque large ogee. Shown in Black granite

#### Flinton

A deep blasted Celtic love knot entwined with carved and hand painted wild roses. Combine with the pitched edges to create a truly rustic memorial in Cathay granite



# Tall Lawn Memorials



Inverness

This large memori