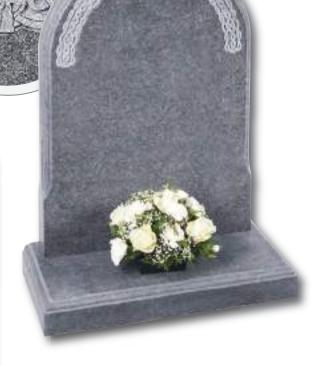

# Memorial Collection - Churchyard Memorials

| Page 50 |
|---------|
|---------|

| Westfield     | Hds 2'6" X 2'0" X 3"<br>Base 4" X 2'6" X 12"                     | Serena Stone            | All Rubbed | £1,755.00 |
|---------------|------------------------------------------------------------------|-------------------------|------------|-----------|
| Langtoft      | Hds 2'3" X 1'9" X 3"<br>Base 3" X 2'0" X 12"                     | South African Dark Grey | All Rubbed | £1,275.00 |
| Allerston     | Hds 2'6" X 1'9" X 3"<br>Base 3" X 2'0" X 12"                     | York Stone              | All Rubbed | £1,760.00 |
| Page 51       |                                                                  |                         |            |           |
| Humbleton     | Hds 2'6" X 1'9" X 3"<br>Base 3" X 2'0" X 12"                     | South African Dark Grey | Part Honed | £1,800.00 |
| Molescroft    | Hds 2'3" X 1'9" X 3"<br>Base 3" X 2'0" X 12"                     | Cathay                  | All Rubbed | £1,045.00 |
| Easington     | Hds 2'9" X 2'0" X 4"/3"<br>Base 4" X 2'6" X 12"                  | Crown Stone             | All Rubbed | £2,595.00 |
| Page 52       |                                                                  |                         |            |           |
| Thirtleby     | Hds 2'6" X 1'9" X 3"<br>Base 3" X 2'0" X 12"                     | York Stone              | All Rubbed | £1,945.00 |
| Bransdale     | Hds 2'3" X 1'9" X 3"<br>Base 3" X 2'0" X 12"                     | Cornish Grey            | Part Honed | £1,320.00 |
| Oakington     | Hds 2'2" X 1'9" X 4"<br>Base 4" X 2'0" X 7"<br>Vase 4" X 6" X 6" | Cathay                  | All Rubbed | £1,125.00 |
| Page 53       |                                                                  |                         |            |           |
| Copley        | Upright Scroll 2'6" X 1'7" X 6"<br>Base 3" X 2'0" X 12"          | Chinese Rustenburg      | All Honed  | £1,880.00 |
| Grindale      | Hds 2'6" X 1'9" X 3"<br>Base 3" X 2'0" X 12"                     | South African Dark Grey | All Rubbed | £1,605.00 |
| Ottringham    | Hds 3'0" X 1'9" X 3"<br>Base 6" X 2'0" X 6"                      | Nabrasina               | All Rubbed | £2,080.00 |
| Page 54       |                                                                  |                         |            |           |
| Knaresborough | Hds 2'6" X 1'9" X 3"<br>Base 3" X 2'0" X 12"                     | Serena Stone            | All Rubbed | £1,730.00 |