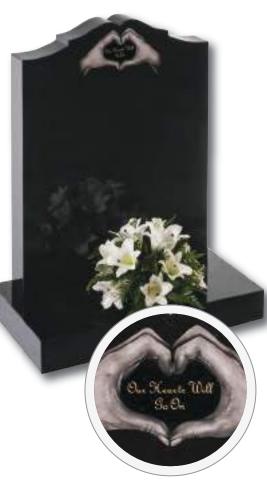

## Heart Memorials

35

### Heart Memorials

### Appleton

A beautiful Black granite heart shaped memorial with a polished rose bowl vase. Choose from a selection of detailed 'soft toy' character designs