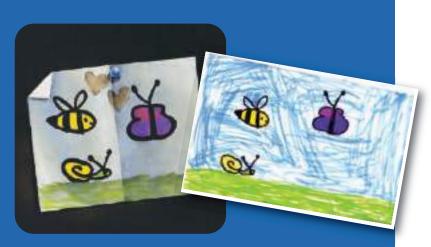

## Children's Memorial Designs

Child's Drawing Design

For an extra special touch, we are able to translate a child's own drawing into a personal design suitable for use on a vase, desk or memorial

An example of this is shown at the top of the page. (Original drawing shown right. Design shown on Black granite)

This page showcases a selection of designs created specifically for children's memorials, adding a more personal touch. Our artists are able to take your ideas and help turn them into a poignant and lasting tribute