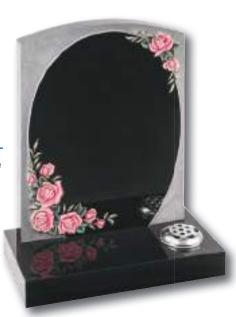

#### Sutton

In Karin Grey granite, this ogee shaped memorial has a simple cross and painted flower in relief

All polished Black granite headstone with striking rambling rose design