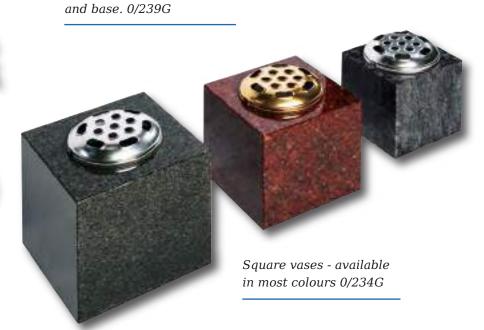

# Desks, Plaques & Vases

Lavender Blue granite shaped vase. 0/237G

South African Dark Grey shaped vase. 0/236G

Marble Vase

The cushioned edges to this marble vase create a gentle look

Black granite heart vase 0/232G

| Plaque - 0253/G                          | 2" X 1'6" X 1'6"                           | Green Slate South African Dark Grey Black Granite Blue/Black Slate Green Slate South African Dark Grey Karin Grey Black Granite | All Rubbed<br>Part Polished<br>All Polished<br>All Rubbed<br>All Rubbed<br>Part Polished<br>All Polished | £505.00<br>£210.00<br>£180.00<br>£690.00<br>£690.00<br>£245.00<br>£265.00<br>£215.00 |
|------------------------------------------|--------------------------------------------|---------------------------------------------------------------------------------------------------------------------------------|----------------------------------------------------------------------------------------------------------|--------------------------------------------------------------------------------------|
| Shaped Desk - 0251/G                     | Desk 5"/3" X 1'6" X 1'6"                   | White Marble                                                                                                                    | All Rubbed                                                                                               | £620.00                                                                              |
| Memorial Collection                      | - Vases                                    |                                                                                                                                 |                                                                                                          |                                                                                      |
| Shaped Vase - 0252/G                     | Shaped Vase 12" X 9" X 9"                  | White Marble                                                                                                                    | All Rubbed                                                                                               | £575.00                                                                              |
| Marble Heart Vase -<br>0250/G            | Vase 12" X 12" X 6 1/4"                    | White Marble                                                                                                                    | All Rubbed                                                                                               | £655.00                                                                              |
| Page 48                                  |                                            |                                                                                                                                 |                                                                                                          |                                                                                      |
| Vase With Barrel Sides<br>(0/247G)       | 12" Tall X 10" Wide X 6"Back to front      | Blue Pearl Granite                                                                                                              | All Polished                                                                                             | £660.00                                                                              |
| Shaped Vase (0/237G)                     | 8" X 6" X 6"                               | Lavender Blue                                                                                                                   | All Polished                                                                                             | £225.00                                                                              |
| Vase And Base (0/239G)                   | Vase 10" X 12" X 6"<br>Base 2" X 1'2" X 8" | Lavender Blue                                                                                                                   | All Polished                                                                                             | £350.00                                                                              |
| Shaped Vase (0/236G)                     | 8" X 8" X 8"                               | South African Dark Grey                                                                                                         | All Polished                                                                                             | £280.00                                                                              |
| Cushioned Marble Vase                    | Vase: 6" X 6" X 6"<br>Base: 2" X 8" X 8"   | White Marble                                                                                                                    | All Rubbed                                                                                               | £435.00                                                                              |
| Square Vase (0/234G)                     | 8" X 8" X 8"                               | Blue Pearl Granite<br>Indian Red<br>South African Dark Grey                                                                     | All Polished<br>All Polished<br>All Polished                                                             | £265.00<br>£250.00<br>£250.00                                                        |
| Page 49                                  |                                            |                                                                                                                                 |                                                                                                          |                                                                                      |
| Heart Vase (0/232G)                      | Heart Shape 12" X 12" X 6 1/4"             | Black Granite                                                                                                                   | All Polished                                                                                             | £350.00                                                                              |
| Vase - Rose Design (2<br>Holes) (0/240G) | Vase 10" High X 12" X 6"                   | Black Granite                                                                                                                   | All Polished                                                                                             | £400.00                                                                              |
| Castleton Turned Vase                    | 12" High X 6 1/2" Diameter                 | Black Granite                                                                                                                   | All Polished                                                                                             | £445.00                                                                              |
| Vase (0/248G) Hexagonal<br>Small         | 8" X 9" X 9"                               | Black Granite                                                                                                                   | All Polished                                                                                             | £575.00                                                                              |
|                                          |                                            |                                                                                                                                 |                                                                                                          | Not including lettering                                                              |
| Vase (0/249G) Hexagonal<br>Tall          | 12" X 10" X 10"                            | South African Dark Grey                                                                                                         | All Polished                                                                                             | £905.00                                                                              |
|                                          |                                            |                                                                                                                                 |                                                                                                          | Not including lettering                                                              |