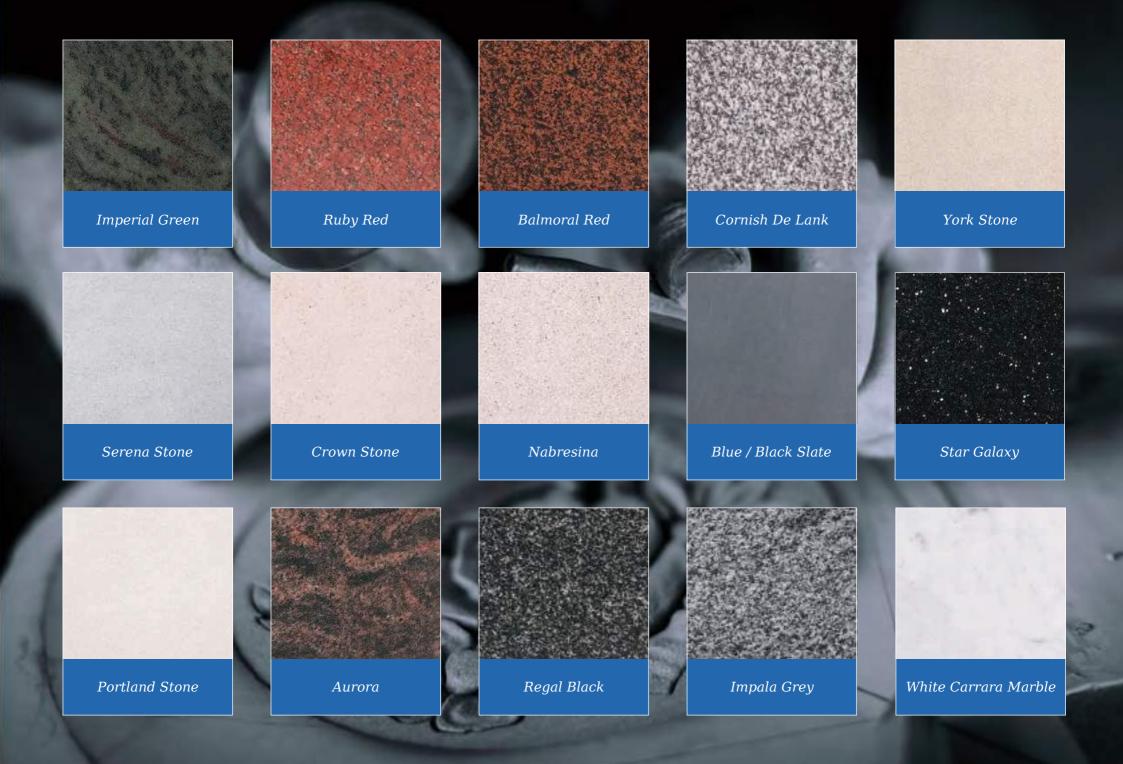

### Chippings - 50kg

Available in the following colours: ice white, black, green, cobalt blue, turquoise, lilac, grey and white

£95.00

£70.00

All memorials in the brochure are subject to church and cemetery regulations and are simply a guide to assist you in your choice - whatever kind of memorial you want to create, we can help.