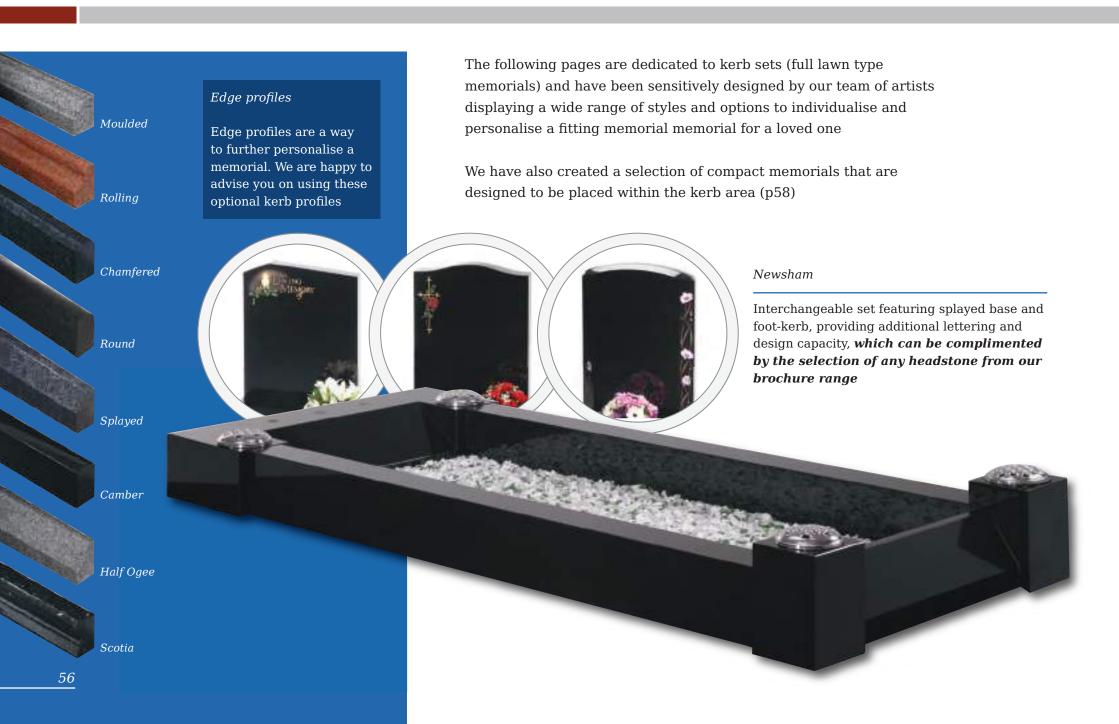

# Kerb Set Options

Compact memorials (shown right) are designed to be placed within the kerb area. These are an ideal and fitting tribute for family, friends or colleagues to convey their message of remembrance in addition to the main memorial

Shown below are a selection of recycled glass and natural stone chippings perfect for complimenting any kerb set

Rosebud Tablet

A permanent 'card' on which to inscribe a farewell message

Wedge

In Black granite offering a larger inscription area