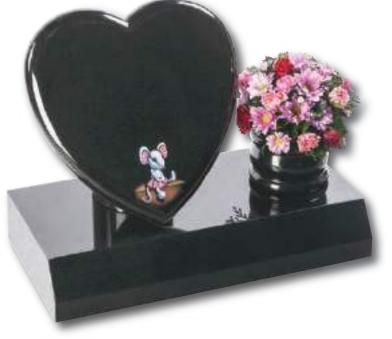

Memorials





35



### Heart Memorials

### Applegarth

Delicately carved roses shown with an example of 3 colours. Roses can be produced in a single colour or a variety as shown. Shown in South African Dark Grey granite





The stunning rounded edges of the heart are complemented by a highly polished 'rose bowl' vase. Pictured here in Lavender Blue granite







Little Prince Castle

Boys castle, showing an alternative to the fairytale castle which is hand carved to suit the softer, lighter Sera Grey granite

39



### Lullaby Memorials

Whilst our children sleep they are remembered with this range of lullaby influenced designs

Sweet Dreams

Polished Rustenburg granite



Make a Wish

Polished black granite











Ellie

Roy







Shabby







Aran



Dora



Silka



Paisley



### Appleton

A beautiful Black granite heart shaped memorial with a polished rose bowl vase. Choose from a selection of detailed 'soft toy' character designs



## Children's Memorial Designs



Child's Drawing Design

For an extra special touch, we are able to translate a child's own drawing into a personal design suitable for use on a vase, desk or memorial

An example of this is shown at the top of the page. (Original drawing shown right. Design shown on Black granite)

This page showcases a selection of designs created specifically for children's memorials, adding a more personal touch. Our artists are able to take your ideas and help turn them into a poignant and lasting tribute



















# Desks & Wedges



# Desks & Wedges



# Desks, Plaques & Vases







Lavender Blue