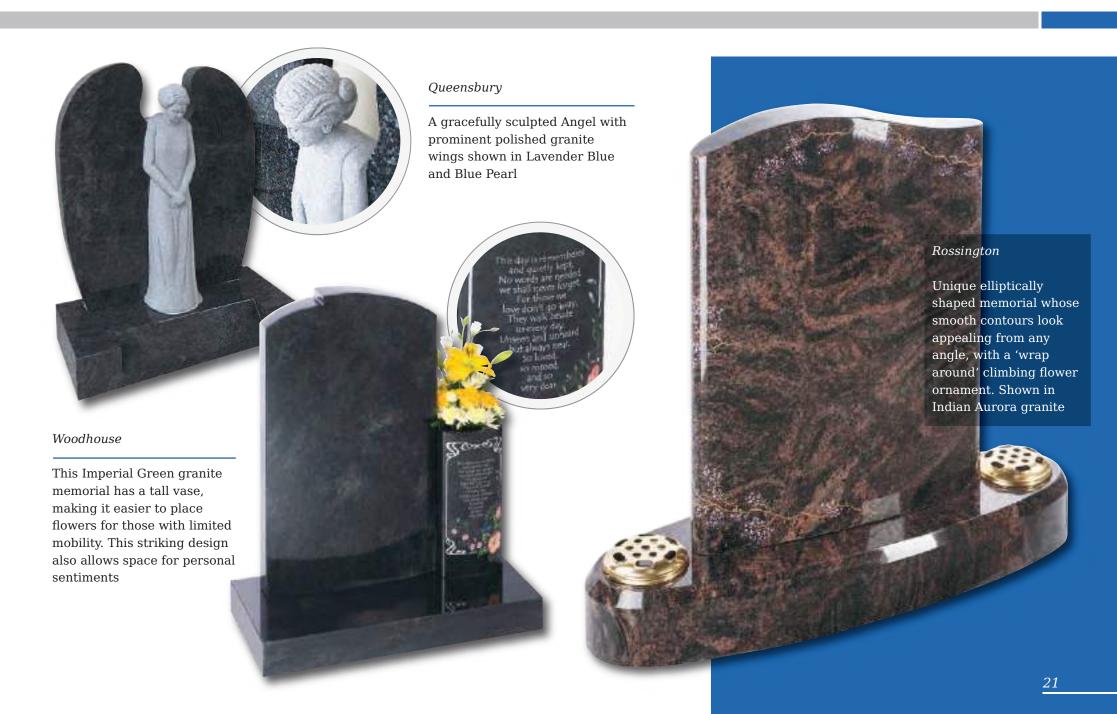

| Page | 20 |
|------|----|
|------|----|

| Patrington                   | Hds 4'0" X 3'0" X 12"<br>Base 8" X 3'10" X 1'4"<br>Bottom Base 6" X 4'0" X 1'6"<br>Turned Base 12" Tall X 6" Diameter | Lavender Blue - All Polished /<br>Carved            |                                                | P.O.A.           |
|------------------------------|-----------------------------------------------------------------------------------------------------------------------|-----------------------------------------------------|------------------------------------------------|------------------|
| Minster                      | Hds 2'6" X 2'0" X 4"<br>Base 4" X 2'6" X 12"                                                                          | Chinese Dark Grey                                   | All Polished                                   | £1,795.00        |
| Lofthouse                    | Hds 2'6" X 2'0" X 4"<br>Base 4" X 2'6" X 12"                                                                          | Black Granite                                       | All Polished                                   | £2,070.00        |
| Page 21                      |                                                                                                                       |                                                     |                                                |                  |
| Queensbury                   | Angel (Sera Grey Granite) 2'9" X 9" X 7"<br>2 Wings 3'0" X 1'2" X 3"<br>Splayed Base 6" X 3'0" X 12"                  | Lavender Blue & Sera Grey<br>Blue Pearl & Sera Grey | All Polished / Carved<br>All Polished / Carved | P.O.A.<br>P.O.A. |
| Woodhouse                    | Hds 2'4" X 1'4" X 3"<br>Base 3" X 2'2" X 12"<br>Vase 1'2" X 6" X 6" Shaped                                            | Imperial Green                                      | All Polished                                   | £1,560.00        |
| Rossington                   | Hds 2'4" X 1'9" X 4"<br>Base 5" X 2'11" X 11"                                                                         | Aurora Granite                                      | All Polished                                   | £2,130.00        |
| Page 22                      |                                                                                                                       |                                                     |                                                |                  |
| Levisham                     | Hds 3'6" X 2'10" X 5"<br>Base 6" X 3'0" X 12"                                                                         | Lavender Blue                                       | All Polished                                   | £5,895.00        |
| Levisham - Shadow<br>Painted | Hds 3'6" X 2'10" X 5"<br>Base 6" X 3'0" X 12"                                                                         | Lavender Blue                                       | All Polished                                   | £5,440.00        |
| Tolingham                    | Hds 3'6" X 2'10" X 5"<br>Base 6" X 3'0" X 12"                                                                         | White Marble                                        | All Rubbed                                     | £6,860.00        |
| Page 23                      |                                                                                                                       |                                                     |                                                |                  |
| Waltham                      | Hds 2'6" X 2'0" X 4"<br>Base 4" X 2'6" X 12"                                                                          | Black Granite                                       | All Polished                                   | £1,915.00        |
| Beeford                      | Hds 2'6" X 2'0" X 4"<br>Base 4" X 2'6" X 12"                                                                          | White Marble                                        | All Rubbed                                     | £2,150.00        |
| Horkstow                     | Hds 2'6" X 2'0" X 4"<br>Base 4" X 2'6" X 12"                                                                          | Black Granite                                       | All Polished                                   | £2,200.00        |