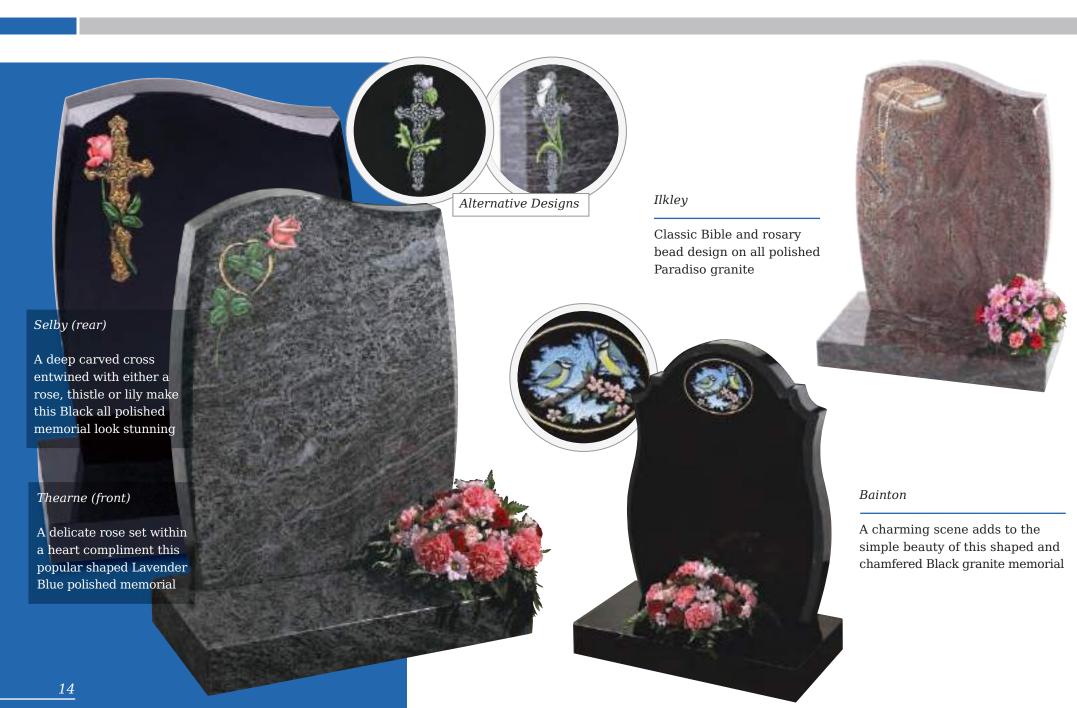

## Denby (left)

Floral panels add a new dimension to this original shaped stone, framing the area to be inscribed. Shown in Sera Grey granite

Winterburn

The barrel sides and flowing profile of this compact Black granite set features an entwined rings ornament

## Garrowby

A fresh approach to the classic church window design shown on South African Dark Grey granite

## Elgin

Simple beauty of a dove in flight, timeless symbol of eternal peace on a statuesque large ogee. Shown in Black granite