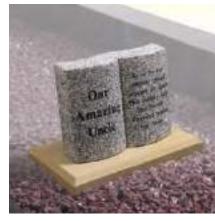

# Books and Scolls

31

# Books and Scrolls

#### Melton

This South African Dark Grey granite book tablet is part polished to give contrast to the stone

## Cropton

Contemporary version of a traditional scroll memorial in polished Chinese Rustenburg granite. Forget-me-nots in a deep blasted panel adorn both sides

Blue Pearl granite. Classic, highly detailed book adapted for modern fixing requirements