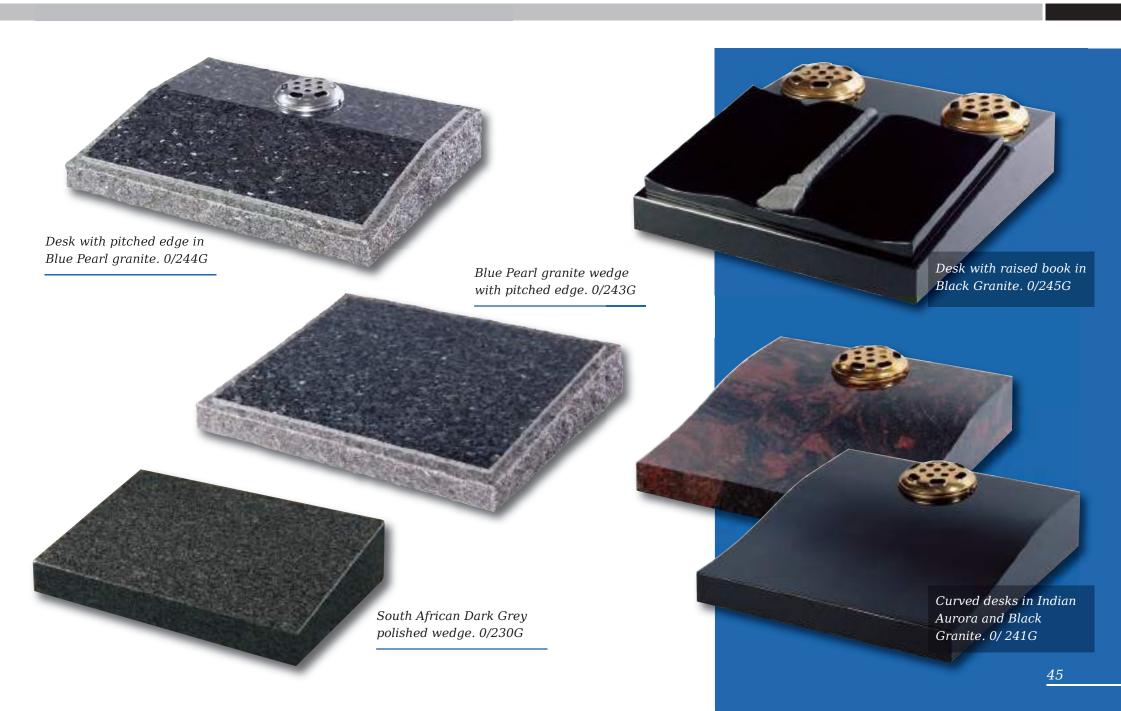

# Memorial Collection - Desks And Wedges

#### Page 45

| Pitched Desk (0/244G)                    | Splayed Desk 4"/2" X 2'0" X 1'6" with 6"<br>Flat Top and Pitched Margin | Blue Pearl Granite                                                          | Pitched Edge                                                  | £795.00                                  |
|------------------------------------------|-------------------------------------------------------------------------|-----------------------------------------------------------------------------|---------------------------------------------------------------|------------------------------------------|
| Pitched Wedge (0/243G)                   | Wedge 4"/2" X 2'0" X 1'6" with a<br>Pitched<br>Margin                   | Blue Pearl Granite                                                          | Pitched Edge                                                  | £780.00                                  |
| Wedge (0/230G)                           | 4"/2" X 1'6" Wide X 12" Back to front                                   | Black Granite<br>South African Dark Grey                                    | All Polished<br>All Polished                                  | £295.00<br>£350.00                       |
| Desk With Raised Book<br>(0/245G)        | 5"/2" X 1'6" X 1'6" With 6" Flat Top                                    | Black Granite                                                               | All Polished                                                  | £710.00                                  |
| Curved Desk (0/241G)                     | Curved Desk 4"/2" X 1'6" X 1'6"                                         | Black Granite<br>Aurora Granite                                             | All Polished<br>All Polished                                  | £490.00<br>£545.00                       |
| Page 46                                  |                                                                         |                                                                             |                                                               |                                          |
| Scroll Desks                             | 5"/ 2 1/2" X 1'1" Wide X 1'6"<br>with 6" Flat Top                       | Black Granite<br>Impala Grey                                                | All Polished<br>All Polished                                  | £570.00<br>£505.00                       |
| Desk Tablet (0/229G)                     | 4"/2" X 1'6" X 1'6" with 6" Flat Top                                    | Black Granite<br>South African Dark Grey                                    | All Polished<br>All Polished                                  | £490.00<br>£545.00                       |
| Desk Tablet (0/231G)                     | 4"/2" X 12" Wide X 1'6" Back to front -<br>6" Flat Top                  | Black Granite<br>Indian Red<br>South African Dark Grey                      | All Polished<br>All Polished<br>All Polished                  | £310.00<br>£375.00<br>£445.00            |
| Desk Tablet Book<br>(0/242G)<br>- Gilded | 6"/3" X 2'0" Wide X 1'5" with 6" Flat Top                               | Black Granite                                                               | All Polished                                                  | £960.00                                  |
| Desk Tablet Book (0242G)<br>- Ungilded   | 6"/3" X 2'0" Wide X 1'5" with 6" Flat Top                               | Black Granite                                                               | All Polished                                                  | £910.00                                  |
| Desk With Moulded<br>Edges<br>(0/246G)   | 4"/2" X 1'6" X 1'6" with 6 1/2" Flat Top<br>and Moulding                | Black Granite                                                               | All Polished                                                  | £600.00                                  |
| Page 47                                  |                                                                         |                                                                             |                                                               |                                          |
| Plaque - 0253/G                          | 2" X 12" X 12"                                                          | Blue/Black Slate<br>Green Slate<br>South African Dark Grey<br>Black Granite | All Polished<br>All Polished<br>Part Polished<br>All Polished | £370.00<br>£370.00<br>£165.00<br>£150.00 |
| Plaque - 0253/G                          | 2" X 1'3" X 1'3"                                                        | Blue/Black Slate                                                            | All Rubbed                                                    | £505.00                                  |