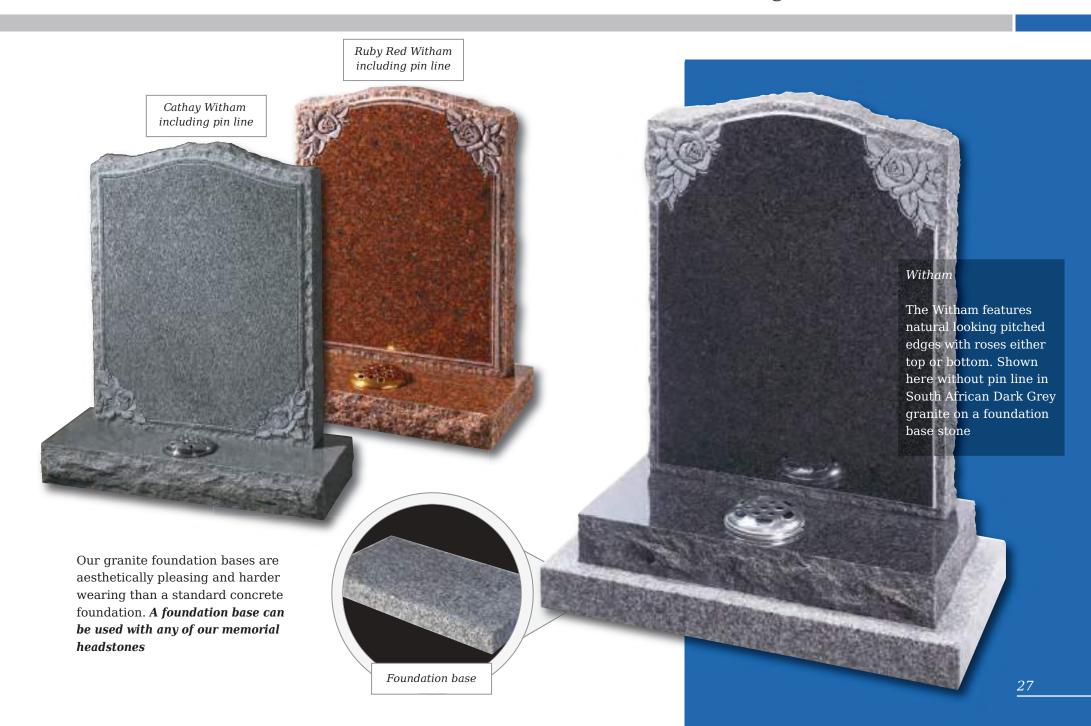

sage of your choice

Crookley





## Barley

Spiritual reflection with images of The Sacred Heart or The Good Shepherd (Crookley). All polished Black granite











### Kingswood

The bowed profile of this memorial is decorated with a deep carved floral design in Lavender Blue granite



This beautiful Emerald Pearl granite memorial needs only a delicate floral design to add to its soft outline of flowing curves and chamfers

#### Staxton

Distinguished Emerald Pearl granite pillared memorial with heart detail







## Garrowby

A fresh approach to the classic church window design shown on South African Dark Grey granite









## Tolingham

A variation on the Levisham. Shown in White Marble with carved rose detail on the base







### Rolston





# Pitched Edge Lawn Memorials



## Tall Lawn Memorials

# Kinghorn Black granite ogee shaped, large rustic edged headstone on a one-piece dual finished base frames this tranquil scene and provides space for a verse of your choice As you mend upon a shore, general as the becautiful see. He you look to some as a mighting forest and his grand majoring. As you long against flower and administrating straplicities. Remember the 28



## Elgin

Simple beauty of a dove in flight, timeless symbol of eternal peace on a statuesque large ogee. Shown in Black granite

#### Flinton

A deep blasted Celtic love knot entwined with carved and hand painted wild roses. Combine with the pitched edges to create a truly rustic memorial in Cathay granite



# Tall Lawn Memorials



Inverness

This large memorial is pictured with the Selby cro