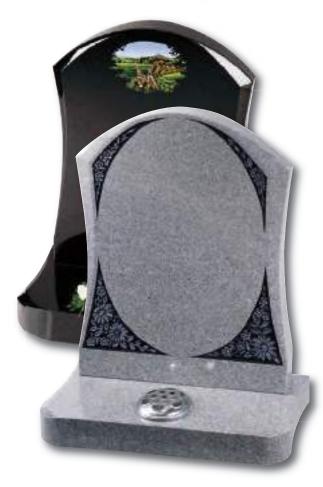

## Denby (left)

Floral panels add a new dimension to this original shaped stone, framing the area to be inscribed. Shown in Sera Grey granite

Winterburn

The barrel sides and flowing profile of this compact Black granite set features an entwined rings ornament