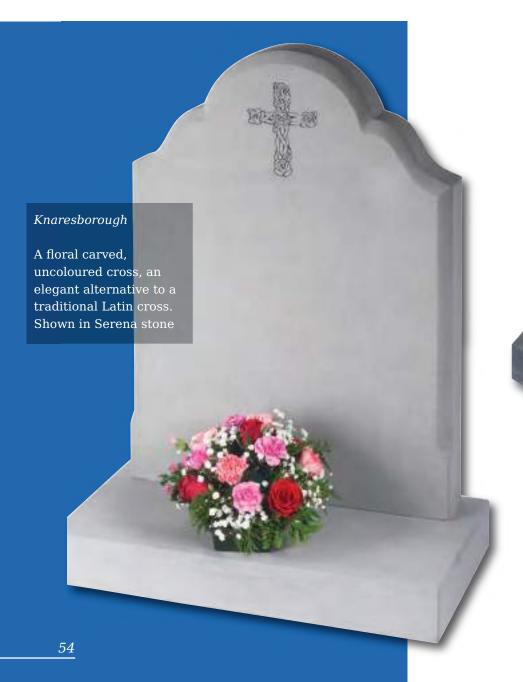

# Memorial Collection - Churchyard Memorials

| Page 50 |
|---------|
|---------|

| Westfield     | Hds 2'6" X 2'0" X 3"<br>Base 4" X 2'6" X 12"                     | Serena Stone            | All Rubbed | £1,755.00 |
|---------------|------------------------------------------------------------------|-------------------------|------------|-----------|
| Langtoft      | Hds 2'3" X 1'9" X 3"<br>Base 3" X 2'0" X 12"                     | South African Dark Grey | All Rubbed | £1,275.00 |
| Allerston     | Hds 2'6" X 1'9" X 3"<br>Base 3" X 2'0" X 12"                     | York Stone              | All Rubbed | £1,760.00 |
| Page 51       |                                                                  |                         |            |           |
| Humbleton     | Hds 2'6" X 1'9" X 3"<br>Base 3" X 2'0" X 12"                     | South African Dark Grey | Part Honed | £1,800.00 |
| Molescroft    | Hds 2'3" X 1'9" X 3"<br>Base 3" X 2'0" X 12"                     | Cathay                  | All Rubbed | £1,045.00 |
| Easington     | Hds 2'9" X 2'0" X 4"/3"<br>Base 4" X 2'6" X 12"                  | Crown Stone             | All Rubbed | £2,595.00 |
| Page 52       |                                                                  |                         |            |           |
| Thirtleby     | Hds 2'6" X 1'9" X 3"<br>Base 3" X 2'0" X 12"                     | York Stone              | All Rubbed | £1,945.00 |
| Bransdale     | Hds 2'3" X 1'9" X 3"<br>Base 3" X 2'0" X 12"                     | Cornish Grey            | Part Honed | £1,320.00 |
| Oakington     | Hds 2'2" X 1'9" X 4"<br>Base 4" X 2'0" X 7"<br>Vase 4" X 6" X 6" | Cathay                  | All Rubbed | £1,125.00 |
| Page 53       |                                                                  |                         |            |           |
| Copley        | Upright Scroll 2'6" X 1'7" X 6"<br>Base 3" X 2'0" X 12"          | Chinese Rustenburg      | All Honed  | £1,880.00 |
| Grindale      | Hds 2'6" X 1'9" X 3"<br>Base 3" X 2'0" X 12"                     | South African Dark Grey | All Rubbed | £1,605.00 |
| Ottringham    | Hds 3'0" X 1'9" X 3"<br>Base 6" X 2'0" X 6"                      | Nabrasina               | All Rubbed | £2,080.00 |
| Page 54       |                                                                  |                         |            |           |
| Knaresborough | Hds 2'6" X 1'9" X 3"<br>Base 3" X 2'0" X 12"                     | Serena Stone            | All Rubbed | £1,730.00 |