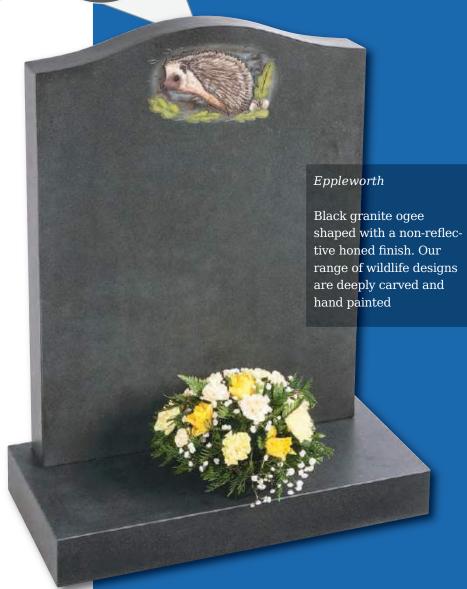

| Elmswell           | Hds 2'3" X 1'9" X 3"<br>Base 3" X 2'0" X 12"                                                                                   | Black Granite           | All Polished                  | £1,070.00 |
|--------------------|--------------------------------------------------------------------------------------------------------------------------------|-------------------------|-------------------------------|-----------|
| Eppleworth Animals | Hds 2'3" X 1'9" X 3"<br>Base 3" X 2'0" X 12"                                                                                   | Black Granite           | All Honed  Please state which | £1,170.00 |
| Page 10            |                                                                                                                                |                         |                               |           |
| Dunswell           | Hds 2'3" X 1'9" X 3"<br>Base 3" X 2'0" X 12"                                                                                   | Black Granite           | All Polished                  | £1,450.00 |
| Goathland          | Hds 2'6" X 2'0" X 4"<br>Base 6" X 2'6" X 12"                                                                                   | Black Granite           | All Polished                  | £1,910.00 |
| Lockington         | Hds 2'3" X 1'9" X 3"<br>Base 3" X 2'0" X 12"                                                                                   | Black Granite           | All Polished                  | £1,370.00 |
| Photo Plaque       | 80mm x 80mm                                                                                                                    |                         |                               | £180.00   |
| Page 11            |                                                                                                                                |                         |                               |           |
| Kinsley            | Hds 1'6" X 1'8" X 3"<br>Base 3" X 2'6" X 12"<br>Vase 10" X 8" X 6" With 1 Barrel Side                                          | Black Granite           | All Polished                  | £1,215.00 |
| Winterburn         | Hds 2'3" X 1'9" X 3"<br>Base 3"X 2'0" X 12"<br>1 Oval Tablet 10mm X 12" X 6",<br>2 Square Tablets 10mm X 1'6 1/4" X 7 1/2"     | Lavender Blue           | All Polished                  | £1,110.00 |
| Hazelwood          | Hds 2'3" X 1'9" X 3" Base 3"X 2'0" X 12" With Chamfer 1 Oval Tablet 10mm X 12" X 6", 2 Square Tablets 10mm X 1'6 1/4" X 7 1/2" | Sera Grey               | All Polished                  | £1,095.00 |
| Danthorpe          | Hds 1'9" X 1'9" X 3" Base 3" X 2'0" X 12" with Chamfer 1 Oval Tablet 10mm X 12"X 6", 4 Square Tablets 10mm X 8 3/4" X 5"       | Sera Grey               | All Polished                  | £1,230.00 |
| Highgate           | Hds 2'3" X 1'9" X 3"<br>Base 3" X 2'0" X 12"                                                                                   | Evergreen               | All Polished                  | £1,500.00 |
| Page 12            |                                                                                                                                |                         |                               |           |
| Normanby Poppies   | Hds 2'6" X 1'9" X 3"<br>Base 3" X 2'0" X 12"                                                                                   | Black Granite           | All Polished                  | £1,510.00 |
| Normanby Roses     | Hds 2'6" X 1'9" X 3"<br>Base 3" X 2'0" X 12"                                                                                   | Cathay                  | All Polished                  | £1,165.00 |
| Grimston           | Hds 2'6" X 1'9" X 3"<br>Base 3" X 2'0" X 12"                                                                                   | South African Dark Grey | All Rubbed                    | £1,635.00 |