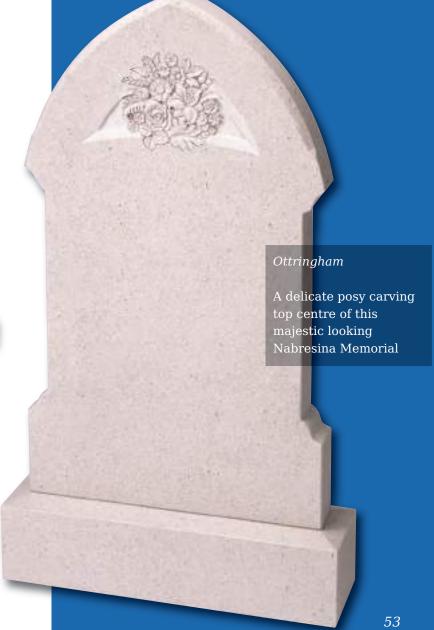

# Memorial Collection - Churchyard Memorials

| Page 50 |
|---------|
|---------|

| Westfield     | Hds 2'6" X 2'0" X 3"<br>Base 4" X 2'6" X 12"                     | Serena Stone            | All Rubbed | £1,755.00 |
|---------------|------------------------------------------------------------------|-------------------------|------------|-----------|
| Langtoft      | Hds 2'3" X 1'9" X 3"<br>Base 3" X 2'0" X 12"                     | South African Dark Grey | All Rubbed | £1,275.00 |
| Allerston     | Hds 2'6" X 1'9" X 3"<br>Base 3" X 2'0" X 12"                     | York Stone              | All Rubbed | £1,760.00 |
| Page 51       |                                                                  |                         |            |           |
| Humbleton     | Hds 2'6" X 1'9" X 3"<br>Base 3" X 2'0" X 12"                     | South African Dark Grey | Part Honed | £1,800.00 |
| Molescroft    | Hds 2'3" X 1'9" X 3"<br>Base 3" X 2'0" X 12"                     | Cathay                  | All Rubbed | £1,045.00 |
| Easington     | Hds 2'9" X 2'0" X 4"/3"<br>Base 4" X 2'6" X 12"                  | Crown Stone             | All Rubbed | £2,595.00 |
| Page 52       |                                                                  |                         |            |           |
| Thirtleby     | Hds 2'6" X 1'9" X 3"<br>Base 3" X 2'0" X 12"                     | York Stone              | All Rubbed | £1,945.00 |
| Bransdale     | Hds 2'3" X 1'9" X 3"<br>Base 3" X 2'0" X 12"                     | Cornish Grey            | Part Honed | £1,320.00 |
| Oakington     | Hds 2'2" X 1'9" X 4"<br>Base 4" X 2'0" X 7"<br>Vase 4" X 6" X 6" | Cathay                  | All Rubbed | £1,125.00 |
| Page 53       |                                                                  |                         |            |           |
| Copley        | Upright Scroll 2'6" X 1'7" X 6"<br>Base 3" X 2'0" X 12"          | Chinese Rustenburg      | All Honed  | £1,880.00 |
| Grindale      | Hds 2'6" X 1'9" X 3"<br>Base 3" X 2'0" X 12"                     | South African Dark Grey | All Rubbed | £1,605.00 |
| Ottringham    | Hds 3'0" X 1'9" X 3"<br>Base 6" X 2'0" X 6"                      | Nabrasina               | All Rubbed | £2,080.00 |
| Page 54       |                                                                  |                         |            |           |
| Knaresborough | Hds 2'6" X 1'9" X 3"<br>Base 3" X 2'0" X 12"                     | Serena Stone            | All Rubbed | £1,730.00 |