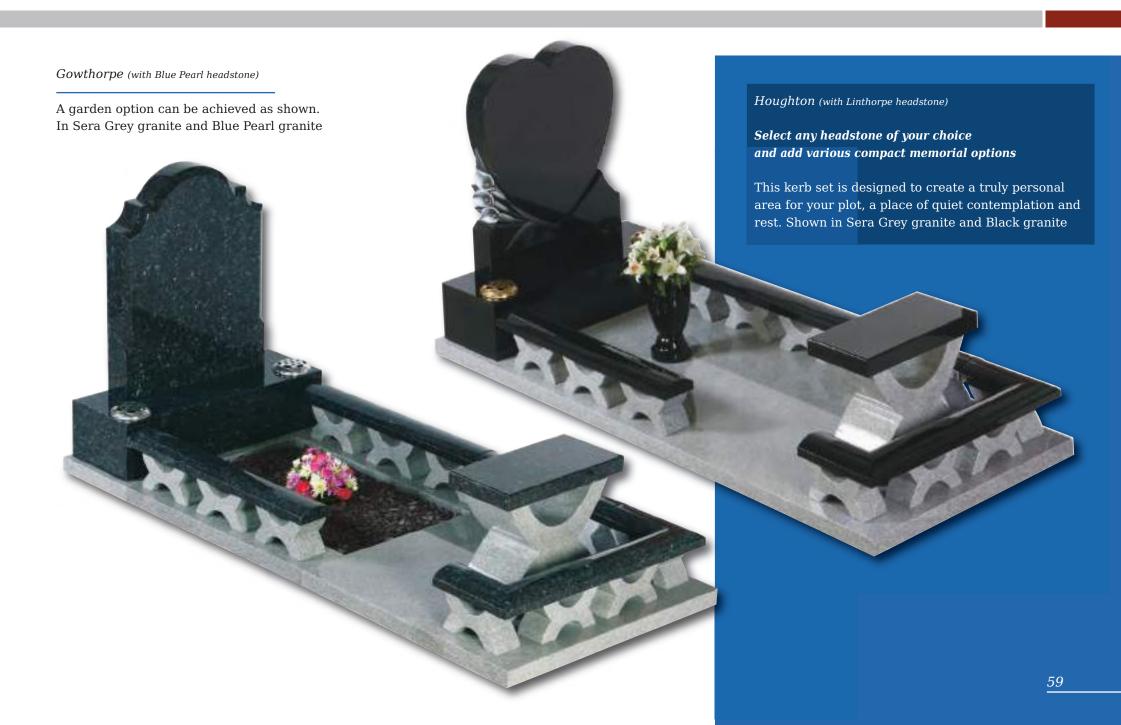

been a familiar feature of churchyards for generations. This streamlined version in honed Chinese Rustenburg granite features deeply incised poppy designs to both sides







A classic slate memorial with Celtic Knot design. UK sourced material







### Circular Designs (left)

The Clifton, Amplethorpe and Bessingby stones all incorporate a circular, hand carved design. With these stones, any one of the three designs on the left (as well as the designs shown on the stones in these pictures) can be chosen for your headstone. Alternatively we can create a design based on your own ideas





This all honed Dark Grey granite memorial is enhanced by a stylish chamfer and carving

Bessingby |

Delicate snowdrops are intricately carved in beautiful Portland stone UK sourced material















# Kerb Set Options

Compact memorials (shown right) are designed to be placed within the kerb area. These are an ideal and fitting tribute for family, friends or colleagues to convey their message of remembrance in addition to the main memorial

Shown below are a selection of recycled glass and natural stone chippings perfect for complimenting any kerb set









Rosebud Tablet

A permanent 'card' on which to inscribe a farewell message

Wedge

In Black granite offering a larger inscription area

Upright Book

Contoured front and back in Cathay Light Grey granite







Please Note:

The York Stone foundation bases shown in the pictures are not included

Heart

Rounded edges give a cushioned effect to this pedestal mounted Lavender Blue granite plaque

Reclined Book

Elegantly deta