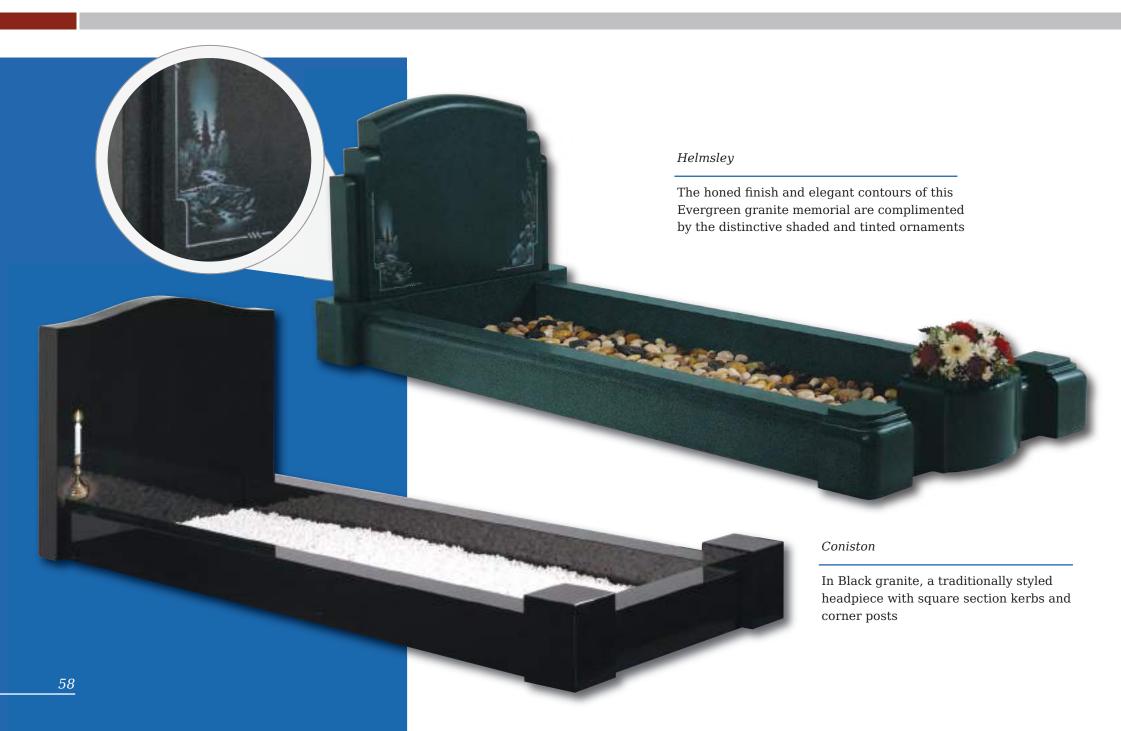

ve been a familiar feature of churchyards for generations. This streamlined version in honed Chinese Rustenburg granite features deeply incised poppy designs to both sides







A classic slate memorial with Celtic Knot design. UK sourced material







### Circular Designs (left)

The Clifton, Amplethorpe and Bessingby stones all incorporate a circular, hand carved design. With these stones, any one of the three designs on the left (as well as the designs shown on the stones in these pictures) can be chosen for your headstone. Alternatively we can create a design based on your own ideas





This all honed Dark Grey granite memorial is enhanced by a stylish chamfer and carving

Bessingby |

Delicate snowdrops are intricately carved in beautiful Portland stone UK sourced material















# Kerb Set Options

Compact memorials (shown right) are designed to be placed within the kerb area. These are an ideal and fitting tribute for family, friends or colleagues to convey their message of remembrance in addition to the main memorial

Shown below are a selection of recycled glass and natural stone chippings perfect for complimenting any kerb set









Rosebud Tablet

A permanent 'card' on which to inscribe a farewell message

Wedge

In Black granite offering a larger inscription area

Upright Book

Contoured front and back in Cathay Light Grey granite







Please Note:

The York Stone foundation bases shown in the pictures are not included

Heart

Rounded edges give a cushioned effect to this pedestal mounted Lavender Blue granite plaque

Reclined Book

Elegantly de