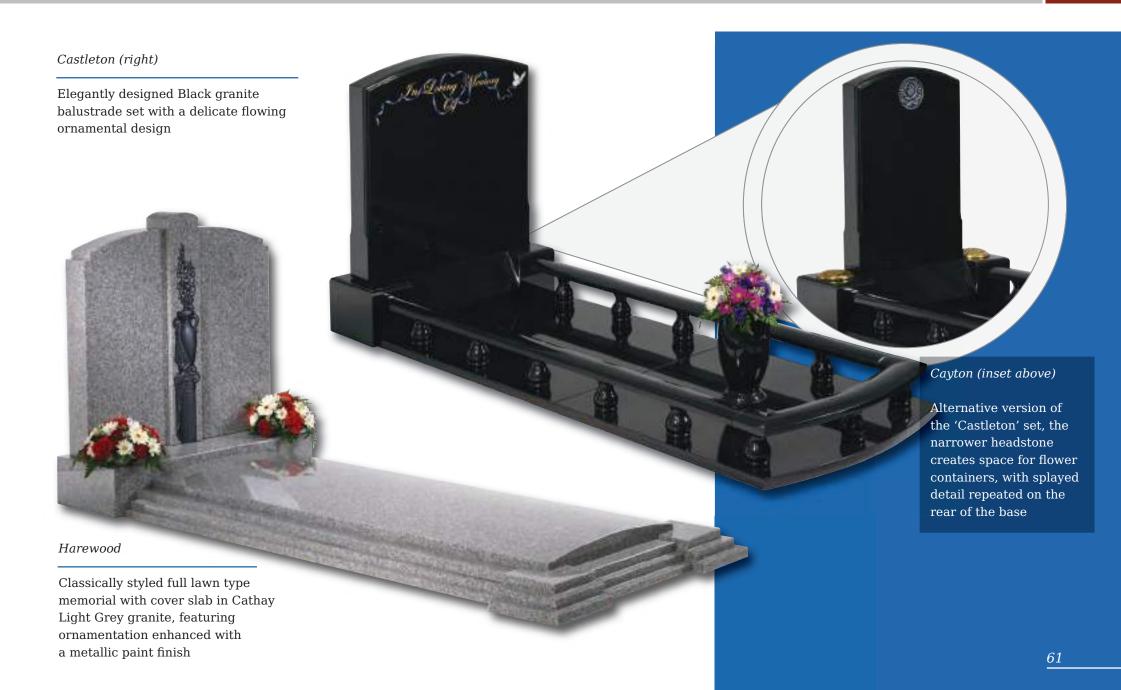

## Denby (left)

Floral panels add a new dimension to this original shaped stone, framing the area to be inscribed. Shown in Sera Grey granite

Winterburn

The barrel sides and flowing profile of this compact Black granite set features an entwined rings ornament

Danie

Innovative lawn memorials with contrasting coloured removable plaques. Additional inscriptions or designs can easily be added without removing the full memorial from the cemetery. Shown in Sera Grey granite with chamfered edges and Lavender Blue granite with Black granite plaques.