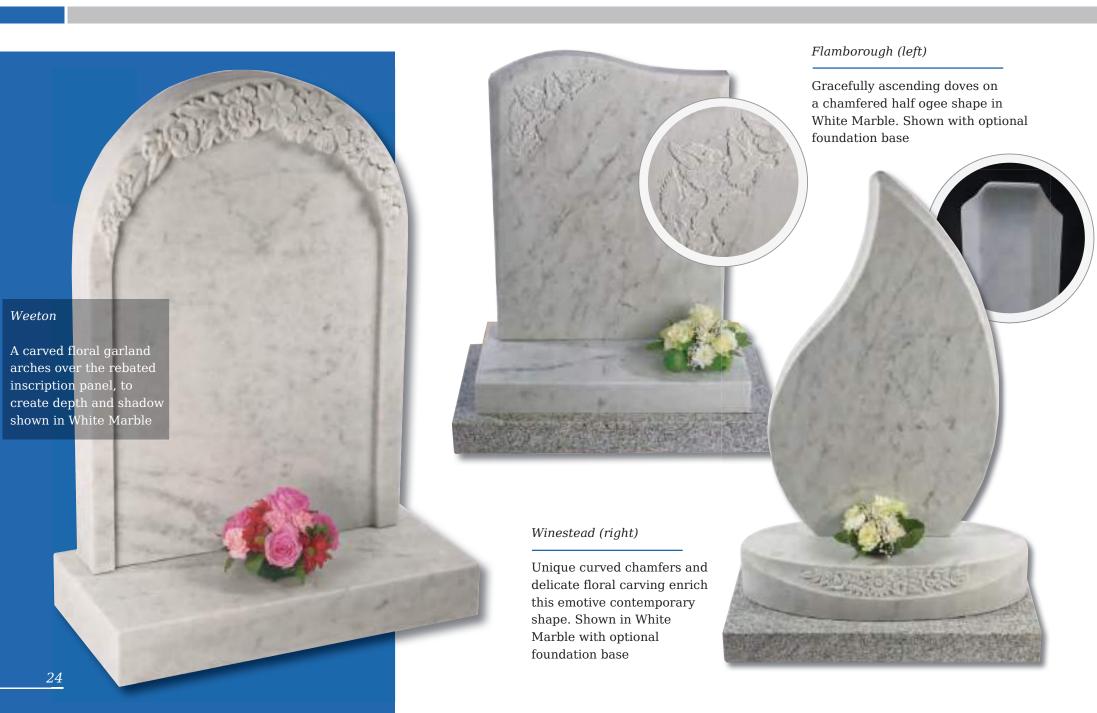

## Denby (left)

Floral panels add a new dimension to this original shaped stone, framing the area to be inscribed. Shown in Sera Grey granite

Winterburn

The barrel sides and flowing profile of this compact Black granite set features an entwined rings ornament