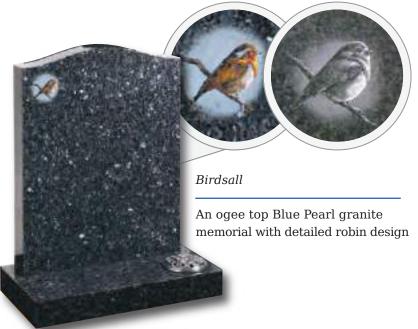

## Ryehill

An ogee shaped Chinese Rustenburg granite memorial with evocative rural motif