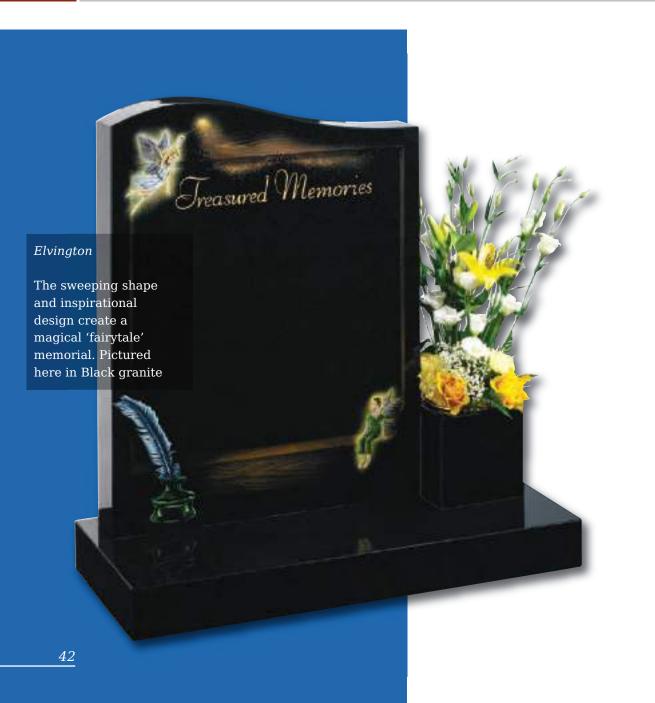

apted for modern fixing requirements



# Books and Scrolls



## Heart Memorials





35



### Heart Memorials

### Applegarth

Delicately carved roses shown with an example of 3 colours. Roses can be produced in a single colour or a variety as shown. Shown in South African Dark Grey granite





The stunning rounded edges of the heart are complemented by a highly polished 'rose bowl' vase. Pictured here in Lavender Blue granite







Little Prince Castle

Boys castle, showing an alternative to the fairytale castle which is hand carved to suit the softer, lighter Sera Grey granite

39



### Lullaby Memorials

Whilst our children sleep they are remembered with this range of lullaby influenced designs

Sweet Dreams

Polished Rustenburg granite



Make a Wish

Polished black granite











Ellie

Roy







Shabby







Aran



Dora



Silka



Paisley



### Appleton

A beautiful Black granite heart shaped memorial with a polished rose bowl vase. Choose from a selection of detailed 'soft toy' character designs



## Children's Memorial Designs



Child's Drawing Design

For an extra special touch, we are able to translate a child's own drawing into a personal design suitable for use on a vase, desk or memorial

An example of this is shown at the top of the page. (Original drawing shown right. Design shown on Black granite)

This page showcases a selection of designs created specifically for children's memorials, adding a more personal touch. Our artists are able to take your ideas and help turn them into a poignant and lasting tribute



















# Desks & Wed