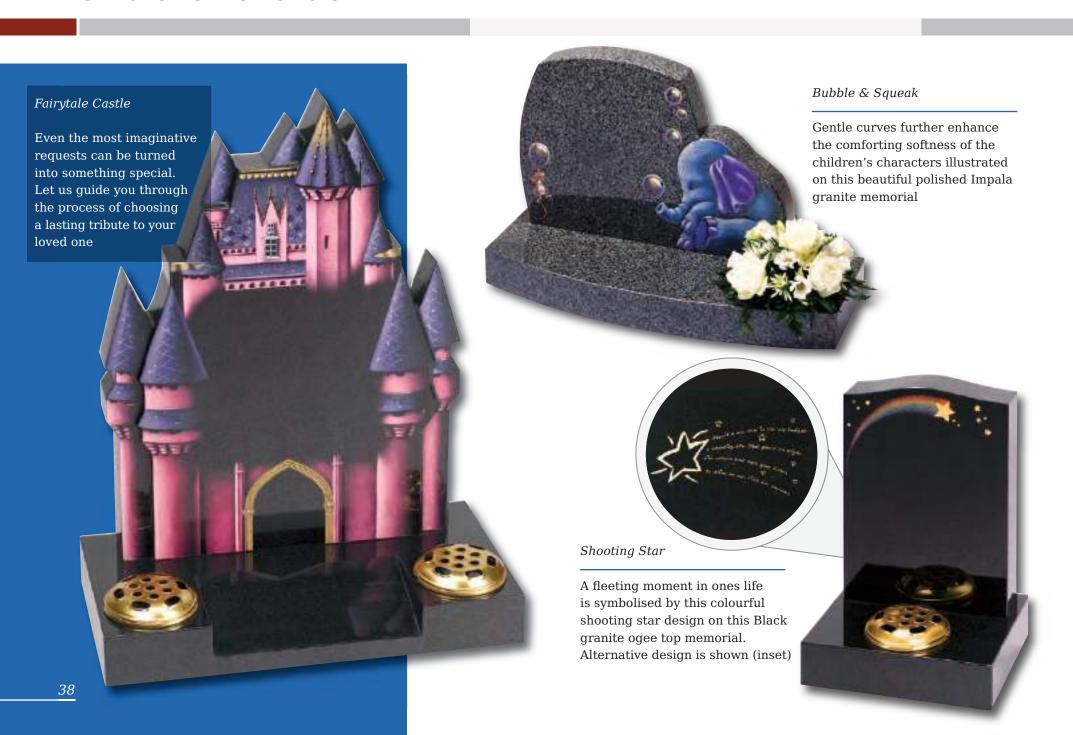

Little Prince Castle

Boys castle, showing an alternative to the fairytale castle which is hand carved to suit the softer, lighter Sera Grey granite

39

### Lullaby Memorials

Whilst our children sleep they are remembered with this range of lullaby influenced designs

Sweet Dreams

Polished Rustenburg granite

Make a Wish

Polished black granite

Ellie

Roy

Shabby

Aran

Dora

Silka

Paisley