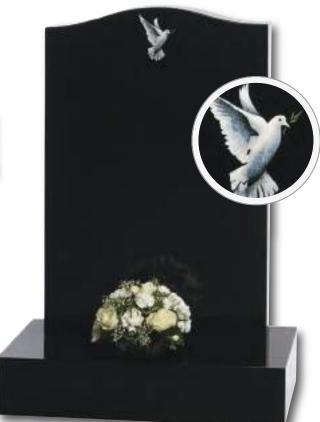

## Elgin

Simple beauty of a dove in flight, timeless symbol of eternal peace on a statuesque large ogee. Shown in Black granite