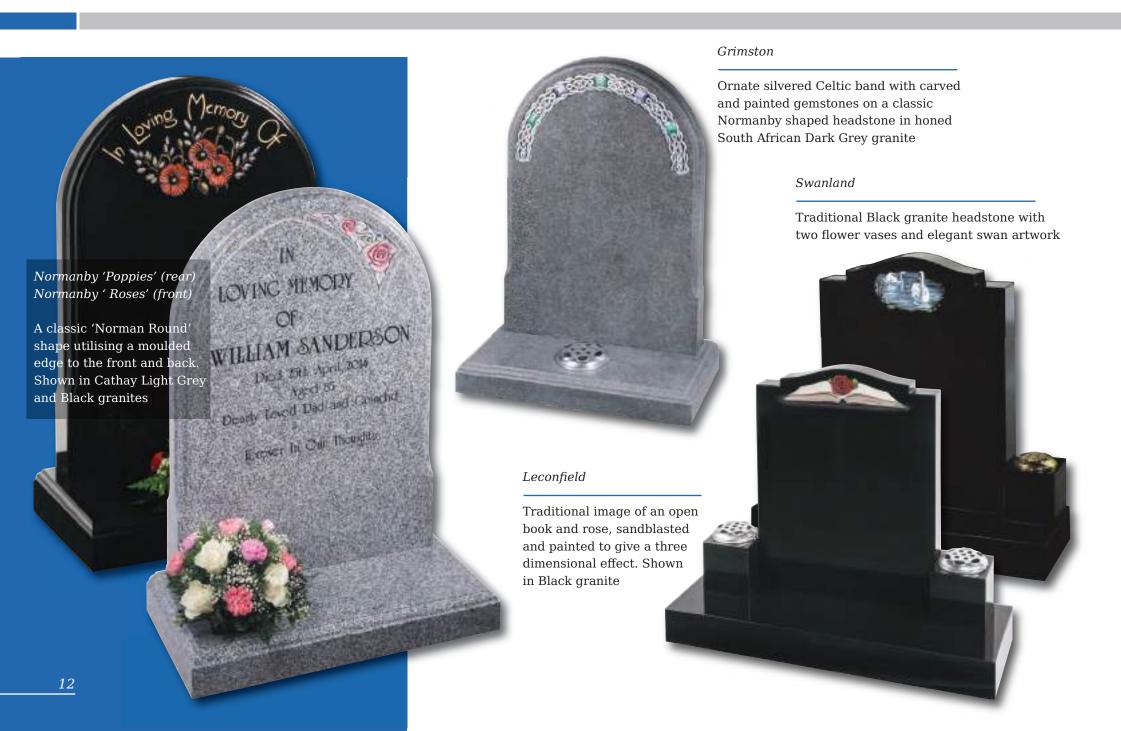

## Barley

Spiritual reflection with images of The Sacred Heart or The Good Shepherd (Crookley). All polished Black granite

| Elmswell           | Hds 2'3" X 1'9" X 3"<br>Base 3" X 2'0" X 12"                                                                                   | Black Granite           | All Polished                  | £1,070.00 |
|--------------------|--------------------------------------------------------------------------------------------------------------------------------|-------------------------|-------------------------------|-----------|
| Eppleworth Animals | Hds 2'3" X 1'9" X 3"<br>Base 3" X 2'0" X 12"                                                                                   | Black Granite           | All Honed  Please state which | £1,170.00 |
| Page 10            |                                                                                                                                |                         |                               |           |
| Dunswell           | Hds 2'3" X 1'9" X 3"<br>Base 3" X 2'0" X 12"                                                                                   | Black Granite           | All Polished                  | £1,450.00 |
| Goathland          | Hds 2'6" X 2'0" X 4"<br>Base 6" X 2'6" X 12"                                                                                   | Black Granite           | All Polished                  | £1,910.00 |
| Lockington         | Hds 2'3" X 1'9" X 3"<br>Base 3" X 2'0" X 12"                                                                                   | Black Granite           | All Polished                  | £1,370.00 |
| Photo Plaque       | 80mm x 80mm                                                                                                                    |                         |                               | £180.00   |
| Page 11            |                                                                                                                                |                         |                               |           |
| Kinsley            | Hds 1'6" X 1'8" X 3"<br>Base 3" X 2'6" X 12"<br>Vase 10" X 8" X 6" With 1 Barrel Side                                          | Black Granite           | All Polished                  | £1,215.00 |
| Winterburn         | Hds 2'3" X 1'9" X 3"<br>Base 3"X 2'0" X 12"<br>1 Oval Tablet 10mm X 12" X 6",<br>2 Square Tablets 10mm X 1'6 1/4" X 7 1/2"     | Lavender Blue           | All Polished                  | £1,110.00 |
| Hazelwood          | Hds 2'3" X 1'9" X 3" Base 3"X 2'0" X 12" With Chamfer 1 Oval Tablet 10mm X 12" X 6", 2 Square Tablets 10mm X 1'6 1/4" X 7 1/2" | Sera Grey               | All Polished                  | £1,095.00 |
| Danthorpe          | Hds 1'9" X 1'9" X 3" Base 3" X 2'0" X 12" with Chamfer 1 Oval Tablet 10mm X 12"X 6", 4 Square Tablets 10mm X 8 3/4" X 5"       | Sera Grey               | All Polished                  | £1,230.00 |
| Highgate           | Hds 2'3" X 1'9" X 3"<br>Base 3" X 2'0" X 12"                                                                                   | Evergreen               | All Polished                  | £1,500.00 |
| Page 12            |                                                                                                                                |                         |                               |           |
| Normanby Poppies   | Hds 2'6" X 1'9" X 3"<br>Base 3" X 2'0" X 12"                                                                                   | Black Granite           | All Polished                  | £1,510.00 |
| Normanby Roses     | Hds 2'6" X 1'9" X 3"<br>Base 3" X 2'0" X 12"                                                                                   | Cathay                  | All Polished                  | £1,165.00 |
| Grimston           | Hds 2'6" X 1'9" X 3"<br>Base 3" X 2'0" X 12"                                                                                   | South African Dark Grey | All Rubbed                    | £1,635.00 |