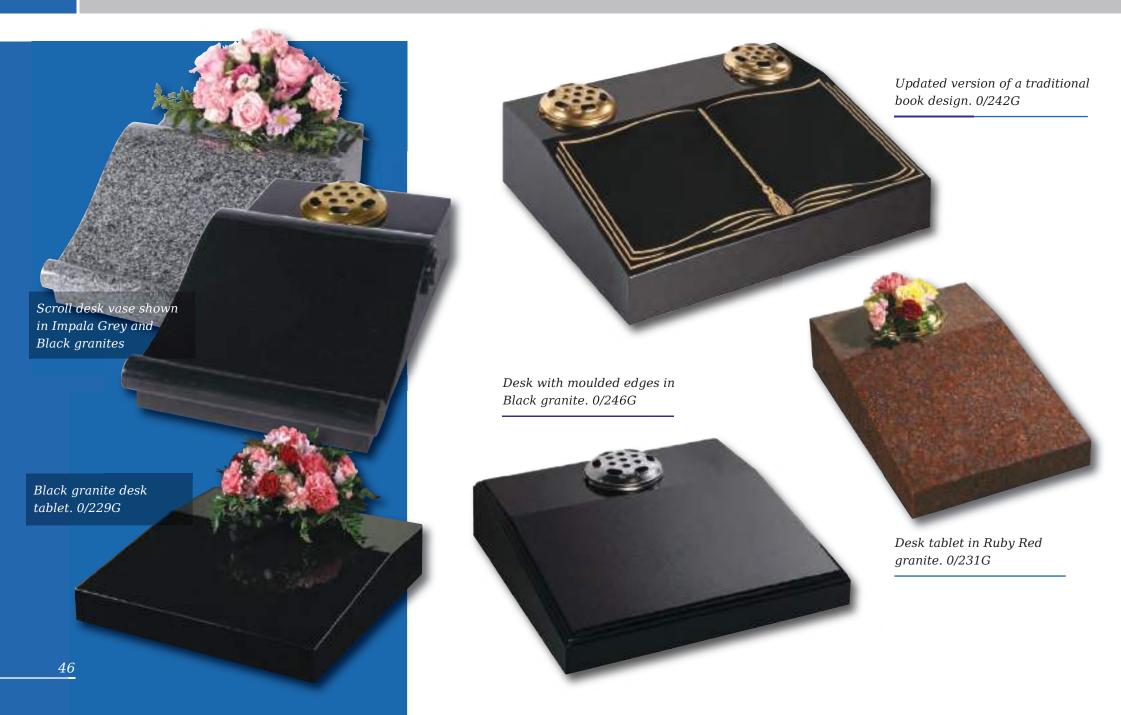

# Desks, Plaques & Vases

Lavender Blue granite shaped vase. 0/237G

South African Dark Grey shaped vase. 0/236G

Marble Vase

The cushioned edges to this marble vase create a gentle look

Black granite heart vase 0/232G

Black granite Vase with two flower containers and rose design 0/240G