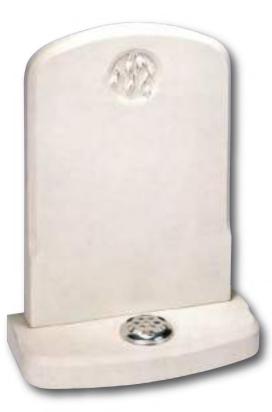

### Circular Designs (left)

The Clifton, Amplethorpe and Bessingby stones all incorporate a circular, hand carved design. With these stones, any one of the three designs on the left (as well as the designs shown on the stones in these pictures) can be chosen for your headstone. Alternatively we can create a design based on your own ideas