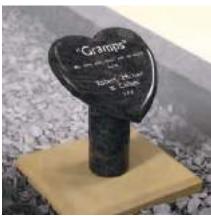

## Heart Memorials

35

### Heart Memorials

### Applegarth

Delicately carved roses shown with an example of 3 colours. Roses can be produced in a single colour or a variety as shown. Shown in South African Dark Grey granite

The stunning rounded edges of the heart are complemented by a highly polished 'rose bowl' vase. Pictured here in Lavender Blue granite