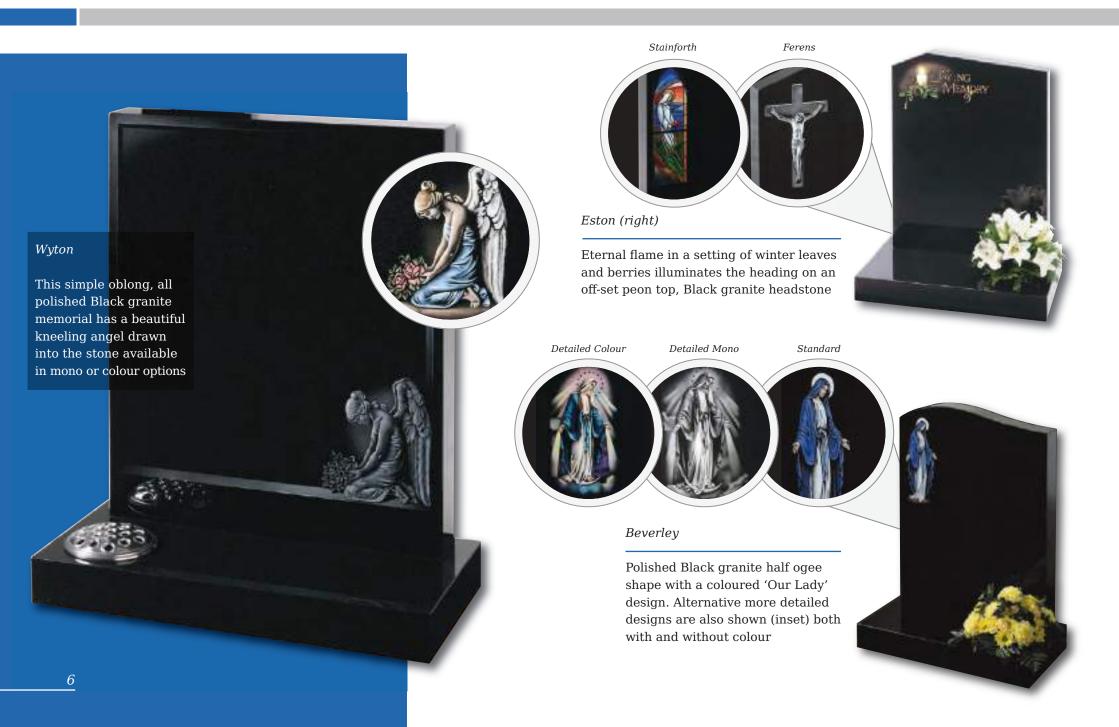

## Denby (left)

Floral panels add a new dimension to this original shaped stone, framing the area to be inscribed. Shown in Sera Grey granite

Winterburn

The barrel sides and flowing profile of this compact Black granite set features an entwined rings ornament

| Stainforth                     | Hds 2'3" X 1'9" X 3"<br>Base 3" X 2'0" X 12" | Black Granite                                 | All Polished                 | £1,170.00              |
|--------------------------------|----------------------------------------------|-----------------------------------------------|------------------------------|------------------------|
| Eston                          | Hds 2'3" X 1'9" X 3"<br>Base 3" X 2'0" X 12" | Black Granite                                 | All Polished                 | £1,170.00              |
| Beverley - Standard            | Hds 2'3" X 1'9 X 3"<br>Base 3" X 2'0" X 12"  | Black Granite                                 | All Polished                 | £1,005.00              |
| Beverley - Detailed Mono       | Hds 2'3" X 1'9 X 3"<br>Base 3" X 2'0" X 12"  | Black Granite                                 | All Polished                 | £1,185.00              |
| Beverley - Detailed<br>Colour  | Hds 2'3" X 1'9 X 3"<br>Base 3" X 2'0" X 12"  | Black Granite                                 | All Polished                 | £1,215.00              |
| Page 7                         |                                              |                                               |                              |                        |
| Sutton                         | Hds 2'3" X 1'9" X 3"<br>Base 3" X 2'0" X 12" | Karin Grey                                    | All Polished                 | £1,165.00              |
| Keyingham                      | Hds 2'3" X 1'9" X 3"<br>Base 3" X 2'0" X 12" | Black Granite (Coloured)<br>Chinese Dark Grey | All Polished<br>All Polished | £1,050.00<br>£990.00   |
| Ainthorpe                      | Hds 2'3" X 1'9" X 3"<br>Base 3" X 2'0" X 12" | Black Granite                                 | All Polished                 | £1,475.00              |
| Whitedale                      | Hds 2'3" X 1'9" X 3"<br>Base 3" X 2'0" X 12" | Cathay                                        | All Polished                 | £1,440.00              |
| Page 8                         |                                              |                                               |                              |                        |
| Kirkham                        | Hds 2'3" X 1'9" X 3"<br>Base 3" X 2'0" X 12" | Black Granite<br>Cathay                       | All Polished<br>All Polished | £1,085.00<br>£1,045.00 |
| Hessle                         | Hds 2'3" X 1'9" X 3"<br>Base 3" X 2'0" X 12" | Black Granite                                 | All Polished                 | £1,085.00              |
| Aldbrough<br>(All Types Shown) | Hds 2'3" X 1'9" X 3"<br>Base 3" X 2'0" X 12" | Black Granite                                 | All Polished                 | £1,000.00              |
| Pickering<br>(Coloured Design) | Hds 2'3" X 1'9" X 3"<br>Base 3" X 2'0" X 12" | Black Granite                                 | All Polished                 | £1,170.00              |
| Pickering (Monochrome)         | Hds 2'3" X 1'9" X 3"<br>Base 3" X 2'0" X 12" | Black Granite                                 | All Polished                 | £1,155.00              |
| Page 9                         |                                              |                                               |                              |                        |
| Roseberry                      | Hds 2'3" X 1'9" X 3"<br>Base 3" X 2'0" X 12" | Black Granite                                 | All Polished                 | £1,425.00              |
| Denby                          | Hds 2'3" X 1'9" X 3"<br>Base 3" X 2'0" X 12" | Sera Grey                                     | All Polished                 | £1,380.00              |