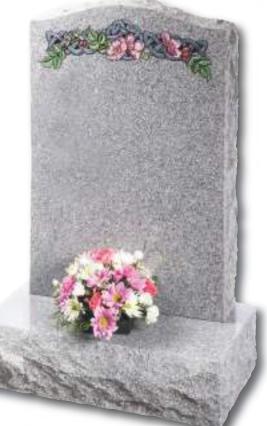

## Ryehill

An ogee shaped Chinese Rustenburg granite memorial with evocative rural motif