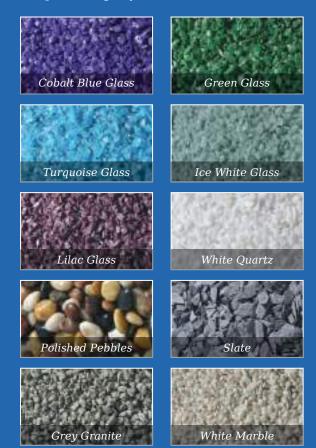

Shown below are a selection of recycled glass and natural stone chippings perfect for complimenting any kerb set

Rosebud Tablet

A permanent 'card' on which to inscribe a farewell message

Wedge

In Black granite offering a larger inscription area