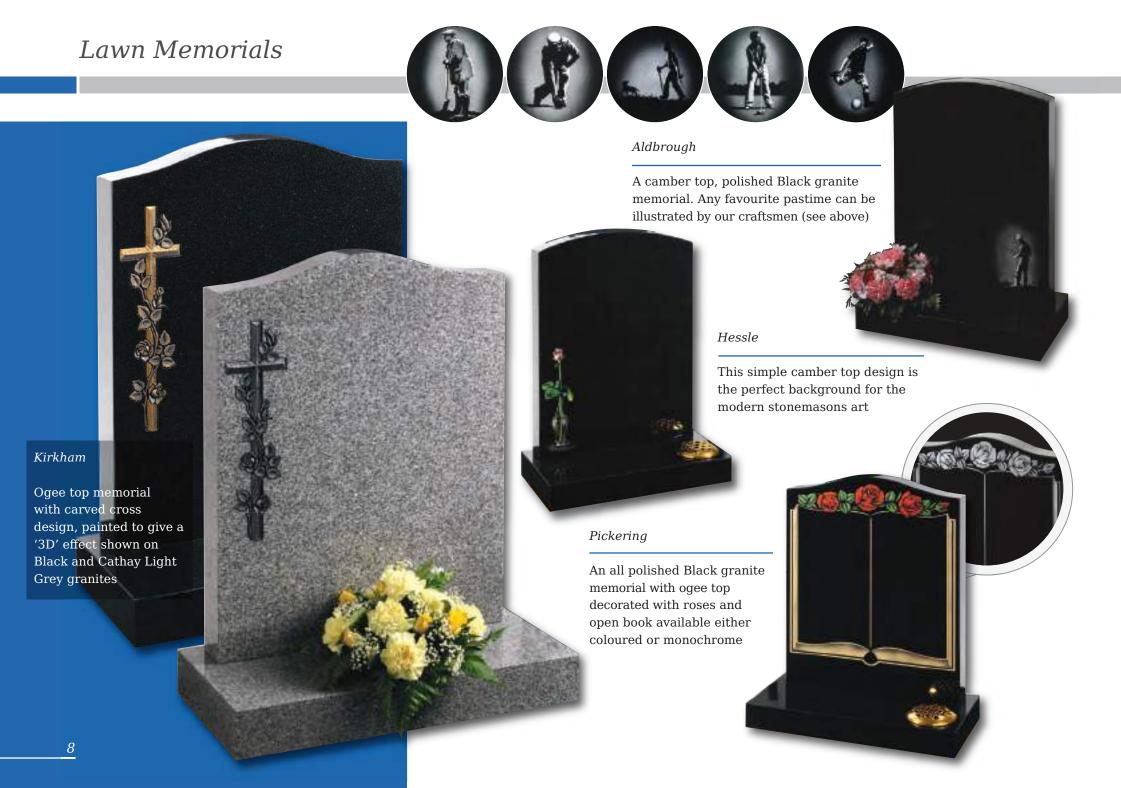

## Garrowby

A fresh approach to the classic church window design shown on South African Dark Grey granite

#### Melton

This South African Dark Grey granite book tablet is part polished to give contrast to the stone

## Cropton

Contemporary version of a traditional scroll memorial in polished Chinese Rustenburg granite. Forget-me-nots in a deep blasted panel adorn both sides

Blue Pearl granite. Classic, highly detailed book adapted for modern fixing requirements