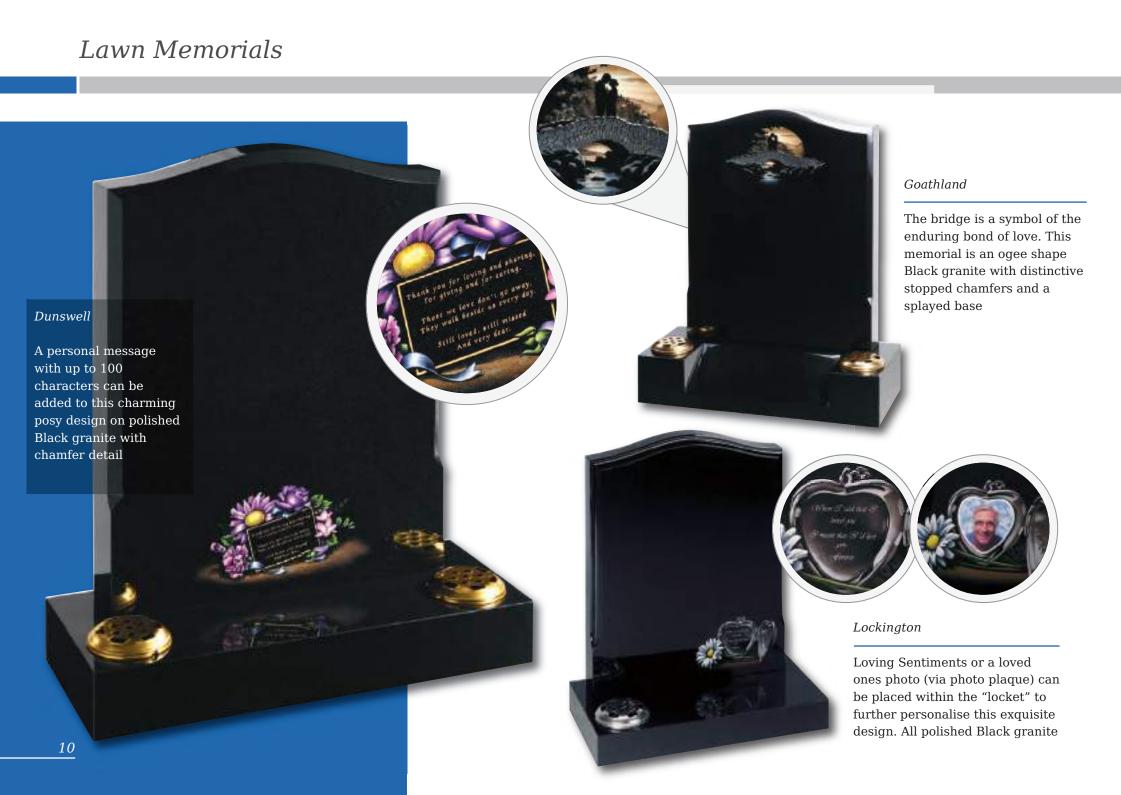

## Denby (left)

Floral panels add a new dimension to this original shaped stone, framing the area to be inscribed. Shown in Sera Grey granite

Winterburn

The barrel sides and flowing profile of this compact Black granite set features an entwined rings ornament

Danie

Innovative lawn memorials with contrasting coloured removable plaques. Additional inscriptions or designs can easily be added without removing the full memorial from the cemetery. Shown in Sera Grey granite with chamfered edges and Lavender Blue granite with Black granite plaques.